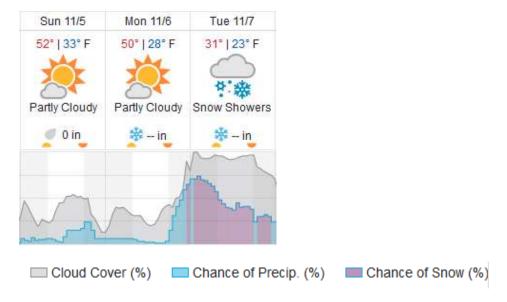

|       |       |     |       |        | NLC        |
|                           | 14     |       |       |       |     |       |        | NLC        |
|                           | 15     |       |       |       |     |       |        | NLC        |
|                           | 16     |       |       |       |     |       |        | NLC        |
|                           | 17     |       |       |       |     |       |        | NLC        |
|                           | 18     |       |       |       |     |       |        | NLC        |
|                           | 19     |       |       |       |     |       |        | NLC        |
| Completed:                | (0/19) |       |       |       |     |       |        | NaN%       |

#### **Weather Forecast**

#### **Boulder CO**



# Flight Collection Plan for November 5th 2017:

## Flyority 1

Collection Area: NIS Offset

Flight Plan Name: D10\_O10A\_NIS\_Offset\_v1.pln On Station Time: 1050 Local / 1550 UTC (20°)

Crew

Lidar: Ivana Vu, NIS: Cameron Chapman, Ground/GPS: Abe Morrison

# Flight Collection Plan for November 6<sup>th</sup> 2017:

Uninstall payload at Boulder PIF.