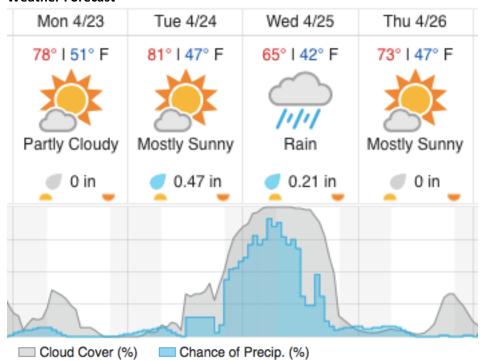

| 1  | 2  | 3  | 4  | 5  | 6  | 7  | 8  | 9  | 10 | 11 | 12 | 13 | 14 | 15 | 16 | 17 | 18 | 19 | 20 |
|----|----|----|----|----|----|----|----|----|----|----|----|----|----|----|----|----|----|----|----|
| 21 | 22 | 23 | 24 | 25 | 26 | 27 | 28 | 29 |    |    |    |    |    |    |    |    |    |    |    |

Flown: 0% (0/29) Green: 0% (0/29) Yellow: 0% (0/29) Red: 0% (0/29)

#### **OAES**

| 1  | 2  | 3  | 4  | 5  | 6  | 7  | 8  | 9  | 10 | 11 | 12 | 13 | 14 | 15 | 16 | 17 | 18 | 19 | 20 |
|----|----|----|----|----|----|----|----|----|----|----|----|----|----|----|----|----|----|----|----|
| 21 | 22 | 23 | 24 | 25 | 26 | 27 | 28 | 29 | 30 | 31 | 32 | 33 | 34 | 35 | 36 |    |    |    |    |

Flown: 100% (36/36) Green: 78% (28/36) Yellow: 0% (0/36) Red: 25% (9/36)

#### **Weather Forecast**



# Flight Collection Plan for 23 April 2018

# Flight Priority (Flyority) 1:

Collection Area: Lyndon B. Johnson National Grasslands (CLBJ)

Flight Plan Name: D11\_CLBJ\_C1\_P1\_v3\_Q780

On Station: 1010 L / 1510 UTC

Flyority 2:

Collection Area: Klemme Range Research Station (OAES)

Flight Plan Name: D11\_OAES\_R1\_P1\_v3\_Q780

Lines: If Green, re-fly lines 29-36 On Station: 1020 L / 1520 UTC

Flyority 3:

Collection Area: Klemme Range Research Station (OAES) Gap Fill

Flight Plan Name: D11\_OAES\_R1\_GF\_v3\_Q780

Crew: Mitch Haynes (Lidar), Ivana Vu (NIS), Michael Wussow (Ground/GPS)

# Flight Collection Plan for 24 April 2018

Flyority: Same as previous day

Crew: Ivana Vu (Lidar), Mitch Haynes (NIS), Michael Wussow (Ground/GPS)

# **On-Going Issues**

# Fault: Telemetry Open Date: