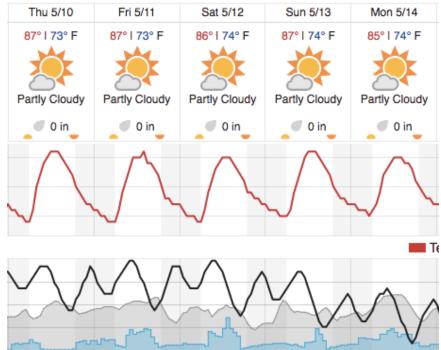

|    |    |    |    |    |
| Yellow  |         |     |    |    |    |    |    |    |    |    |    |    |    |    |    |    |    |    |    |
| Red: (  | 0% (0/1 | L5) |    |    |    |    |    |    |    |    |    |    |    |    |    |    |    |    |    |
|         |         |     |    |    |    |    |    |    |    |    |    |    |    |    |    |    |    |    |    |
| LAJA    | -       |     | -  |    | -  | •  | -  | -  | -  |    |    |    | -  |    |    |    |    |    |    |
| 1       | 2       | 3   | 4  | 5  | 6  | 7  | 8  | 9  | 10 | 11 | 12 | 13 | 14 | 15 | 16 | 17 | 18 | 19 | 20 |

| 21 22 23 24 25 26 27 28 29 30 |
|-------------------------------|
|-------------------------------|

Flown: 0% (0/30) Green: 0% (0/30) Yellow: 0% (0/30) Red: 0% (0/30)

## Weather Forecast

San Juan, PR



#### Guanica, PR



## Flight Collection Plan for 10 May 2018

## Flight Priority (Flyority) 1:

Collection Area: Guanica Forest (GUAN) Flight Plan Name: D04\_GUAN\_C1\_P1\_v1.pln On-station Time: 1300 UTC / 0900 L Flyority 2: Collection Area: Lajas Experimental Station (LAJA) Flight Plan Name: D04\_LAJA\_R1\_P1\_v3.pln On-station Time: 1300 UTC / 0900 L Flyority 3: Collection Area: Rio Cupeyes (CUPE) Flight Plan Name: D04\_CUPE\_A1\_P1\_v1.pln On-station Time: 1300 UTC / 0900 L Flyority 4: Collection Area: Rio Guilarte (GUIL) Flight Plan Name: D04\_GUIL\_A2\_P1\_v1.pln On-station Time: 1300 UTC / 0900 L

Crew: Michael Wussow (Lidar), Heather Rogers (NIS), Mitch Haynes (Lidar Certifier/GPS)