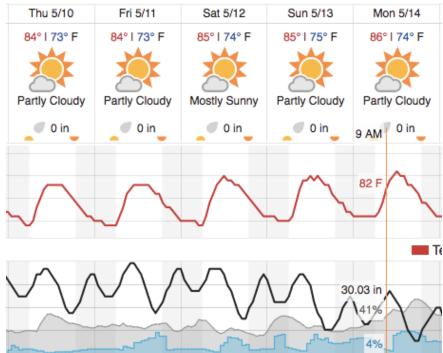

|    |
| Yellow  |         |     |    |    |    |    |    |    |    |    |    |    |    |    |    |    |    |    |    |
| Red: (  | 0% (0/1 | L5) |    |    |    |    |    |    |    |    |    |    |    |    |    |    |    |    |    |
|         |         |     |    |    |    |    |    |    |    |    |    |    |    |    |    |    |    |    |    |
| LAJA    | -       |     | -  |    | -  | •  | -  | -  | -  |    |    |    | -  |    |    |    |    |    |    |
| 1       | 2       | 3   | 4  | 5  | 6  | 7  | 8  | 9  | 10 | 11 | 12 | 13 | 14 | 15 | 16 | 17 | 18 | 19 | 20 |

| 21 22 23 24 25 26 27 28 29 30 |
|-------------------------------|
|-------------------------------|

Flown: 0% (0/30) Green: 0% (0/30) Yellow: 0% (0/30) Red: 0% (0/30)

## Weather Forecast

San Juan, PR



#### Guanica, PR



## Flight Collection Plan for 10 May 2018

## Flight Priority (Flyority) 1:

Collection Area: Guanica Forest (GUAN) Flight Plan Name: D04\_GUAN\_C1\_P1\_v1.pln On-station Time: 1300 UTC / 0900 L Flyority 2: Collection Area: Lajas Experimental Station (LAJA) Flight Plan Name: D04\_LAJA\_R1\_P1\_v3.pln On-station Time: 1300 UTC / 0900 L Flyority 3: Collection Area: Rio Cupeyes (CUPE) Flight Plan Name: D04\_CUPE\_A1\_P1\_v1.pln On-station Time: 1300 UTC / 0900 L Flyority 4: Collection Area: Rio Guilarte (GUIL) Flight Plan Name: D04\_GUIL\_A2\_P1\_v1.pln On-station Time: 1300 UTC / 0900 L

Crew: Michael Wussow (Lidar), Heather Rogers (NIS), Mitch Haynes (Lidar Certifier/GPS)