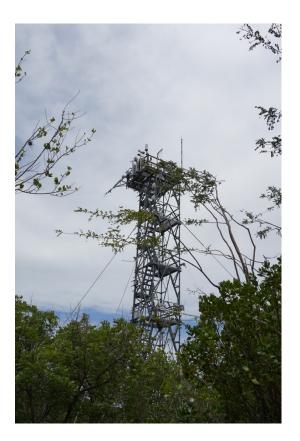

## Pictures

D04 tower in Guanica State forest. Photo credit: Mitch Haynes.

~400 year old Guayacan Tree in Guanica State Forest near the D04 tower site. Photo credit: Mitch Haynes.