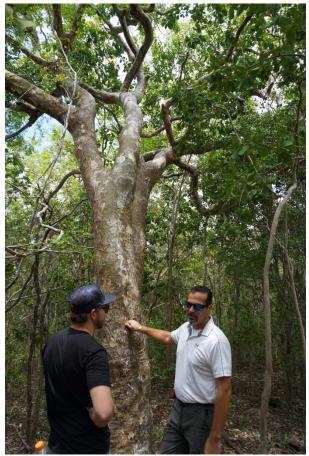

## Pictures

D04 tower in Guanica State forest. Photo credit: Mitch Haynes.

~400 year old Guayacan Tree in Guanica State Forest near the D04 tower site. Photo credit: Mitch Haynes.