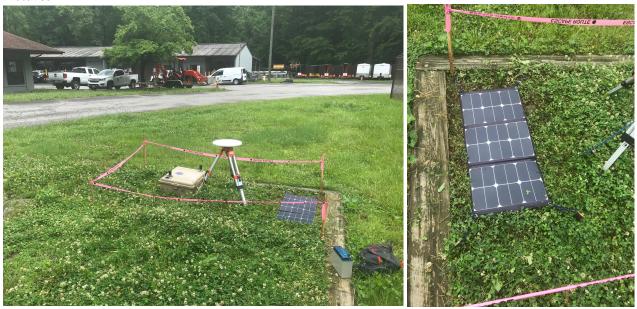

#### **Comments**

- GRSM base station was visited today to swap battery and trim grass and vegetation from GPS and solar panel.

#### **Pictures**

**GRSM Base Station** 

Chimney Tops obscured by low clouds at GRSM