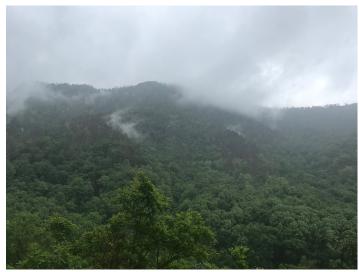

#### **Pictures**

**GRSM Base Station** 

Chimney Tops obscured by low clouds at GRSM