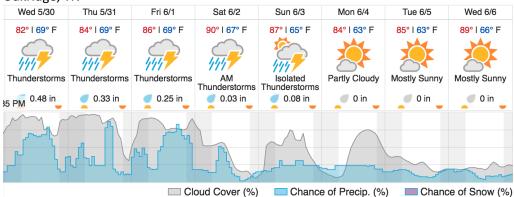

| 33 | 34 |    |    |    |    |    |    |

Flown: 0% (0/34) Green: 0% (0/34) Yellow: 0% (0/34) Red: 0% (0/34)

#### **ORNL**

|   | 1  | 2  | 3  | 4  | 5  | 6  | 7  | 8  | 9  | 10 | 11 | 12 | 13 | 14 | 15 | 16 | 17 | 18 | 19 | 20 |
|---|----|----|----|----|----|----|----|----|----|----|----|----|----|----|----|----|----|----|----|----|
|   | 21 | 22 | 23 | 24 | 25 | 26 | 27 | 28 | 29 | 30 | 31 | 32 | 33 | 34 | 35 | 36 | 37 | 38 | 39 | 40 |
| Ī | 41 | 42 | 43 | 44 | 45 | 46 | 47 | 48 | 49 | 50 | 51 | 52 | 53 | 54 | 55 | 56 | 57 | 58 | 59 | 60 |
|   |    |    |    |    |    |    |    |    |    |    |    |    |    |    |    |    |    |    |    |    |

Flown: 100% (61/61) Green: 25% (15/61) Yellow: 61% (37/61) Red: 18% (11/61)

#### **Weather Forecast**

#### Asheville, NC



## Oakridge, TN



### Blacksburg, VA



#### Gatlinburg, TN



### Flight Collection Plan for 30 May 2018:

Flyority 1:

Collection Area: Camera Boresight at GRSM

Flight Plan Name: D07\_B07A\_Cam\_Boresight\_v2\_Q780

On-station Time: 1400 UTC / 1000 L

Flyority 2:

Collection Area: Nominal Forest Survey at GRSM

Flight Plan Name: D01\_J07B\_Nominal\_Forest\_Survey\_v2

On-station Time: 1400 UTC / 1000 L

Crew: Abe Morrison (Lidar), Robb Walker (NIS), Ivana Vu (Ground/GPS)

## Flight Collection Plan for 31 May 2018:

Flyority 1:

Collection Area: Camera Boresight at GRSM

Flight Plan Name: D07 B07A Cam Boresight v2 Q780

On-station Time: 1400 UTC / 1000 L

Flyority 2:

Collection Area: Nominal Forest Survey at GRSM

Flight Plan Name: D01\_J07B\_Nominal\_Forest\_Survey\_v2

On-station Time: 1400 UTC / 100