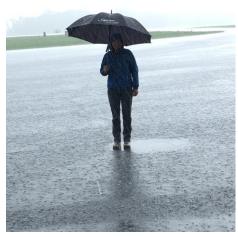

#### **Summary**

The rains came again to add to an already epic amount of water in the region. Rivers and streets were flooded, and in some places converged into one beast! However, the crew is seeing a glimmer of hope in next week's forecast!!!

#### **Concerns**

- The FPIE PSU and FPIE box are at JPL and the current report is that they checked out ok. It was requested that several more cables in the FPIE system be removed from the plane and shipped to JPL for testing. That was done today, and the cables should arrive at JPL tomorrow. Science Flights will continue when this issue is resolved.
- -The crew is still monitoring the flooding situation and taking all nessassary safety precautions.