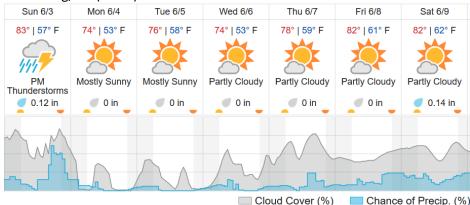

#### Asheville, NC (FBO-KAVL) Sun 6/3 Mon 6/4 Wed 6/6 Thu 6/7 Sat 6/9 Tue 6/5 Fri 6/8 <mark>81°</mark> | 57° F 85° | 58° F 77° | 55° F 78° | 56° F 84° | 61° F 86° | 63° F 83° | 64° F 444 444 PM Thunderstorms Sunny Mostly Sunny PM Thunderstorms Mostly Sunny Mostly Sunny Partly Cloudy **0.07 in** 🔵 0.07 in 🖉 0 in 🟉 0 in 🕖 0 in 🟉 0 in 🔵 0 in Chance of Precip. (%) Cloud Cover (%)