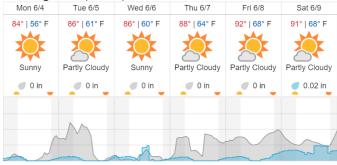

-|----|----|----|----|----|----|----|----|----|----|
| 21 | 22 | 23 | 24 | 25 | 26 | 27 | 28 | 29 | 30 | 31 | 32 | 33 | 34 |    |    |    |    |    |    |

Flown: 0% (0/34) Green: 0% (0/34) Yellow: 0% (0/34) Red: 0% (0/34)

#### ORNL

| 1  | 2  | 3  | 4  | 5  | 6  | 7  | 8  | 9  | 10 | 11 | 12 | 13 | 14 | 15 | 16 | 17 | 18 | 19 | 20 |
|----|----|----|----|----|----|----|----|----|----|----|----|----|----|----|----|----|----|----|----|
| 21 | 22 | 23 | 24 | 25 | 26 | 27 | 28 | 29 | 30 | 31 | 32 | 33 | 34 | 35 | 36 | 37 | 38 | 39 | 40 |
| 41 | 42 | 43 | 44 | 45 | 46 | 47 | 48 | 49 | 50 | 51 | 52 | 53 | 54 | 55 | 56 | 57 | 58 | 59 | 60 |

# 61

Flown: 100% (61/61) Green: 25% (15/61) Yellow: 61% (37/61) Red: 18% (11/61)

# Weather Forecast

Asheville, NC (FBO-KAVL)



### Oakridge, TN (ORNL)



Cloud Cover (%) Chance of Precip. (%)

### Blacksburg, VA (MLBS)



## Gatlinburg, TN (GRSM)

|             | 6,           |              |              |               |                |
|-------------|--------------|--------------|--------------|---------------|----------------|
| Mon 6/4     | Tue 6/5      | Wed 6/6      | Thu 6/7      | Fri 6/8       | Sat 6/9        |
| 81°   57° F | 81°   60° F  | 82°   57° F  | 84°   61° F  | 87°   65° F   | 87°   65° F    |
| Sunny       | Mostly Sunny | Mostly Sunny | Mostly Sunny | Partly Cloudy | Partly Cloudy  |
| 🥑 0 in      | 0 in         | 0 in         | 0 in         | 0 in          | 🖉 0 in         |
|             |              |              |              |               |                |
|             |              | 🖂 Clou       |