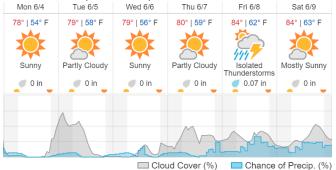

## Gatlinburg, TN (GRSM)

|             | 6,           |              |              |               |                |
|-------------|--------------|--------------|--------------|---------------|----------------|
| Mon 6/4     | Tue 6/5      | Wed 6/6      | Thu 6/7      | Fri 6/8       | Sat 6/9        |
| 81°   57° F | 81°   60° F  | 82°   57° F  | 84°   61° F  | 87°   65° F   | 87°   65° F    |
| Sunny       | Mostly Sunny | Mostly Sunny | Mostly Sunny | Partly Cloudy | Partly Cloudy  |
| 🥑 0 in      | 0 in         | 0 in         | 0 in         | 0 in          | 🖉 0 in         |
|             |              |              |              |               |                |
|             |              | 🖂 Clou       | ud Cover (%) | Chance        | of Precip. (%) |