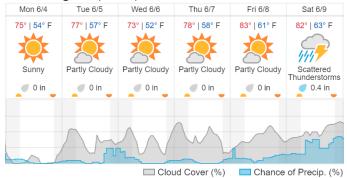

## Gatlinburg, TN (GRSM)

|             | 6,           |              |              |               |                |
|-------------|--------------|--------------|--------------|---------------|----------------|
| Mon 6/4     | Tue 6/5      | Wed 6/6      | Thu 6/7      | Fri 6/8       | Sat 6/9        |
| 81°   57° F | 81°   60° F  | 82°   57° F  | 84°   61° F  | 87°   65° F   | 87°   65° F    |
| Sunny       | Mostly Sunny | Mostly Sunny | Mostly Sunny | Partly Cloudy | Partly Cloudy  |
| 🥑 0 in      | 0 in         | 0 in         | 0 in         | 0 in          | 🖉 0 in         |
|             |              |              |              |               |                |
|             |              | 🖂 Clou       | ud Cover (%) | Chance        | of Precip. (%) |