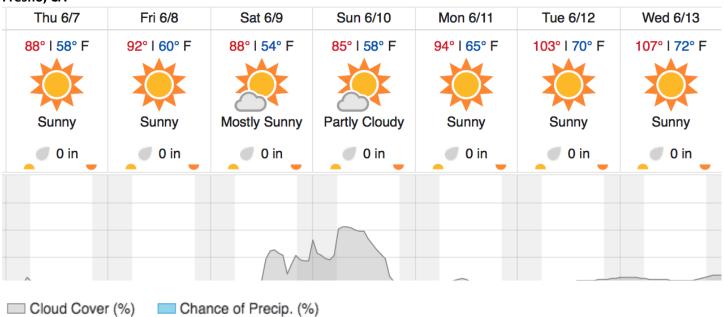

#### Fresno, CA

Flight Collection Plan for 07 – 08 June 2018

Aircraft will transit to D17 (Fresno). Estimate two days travel time.