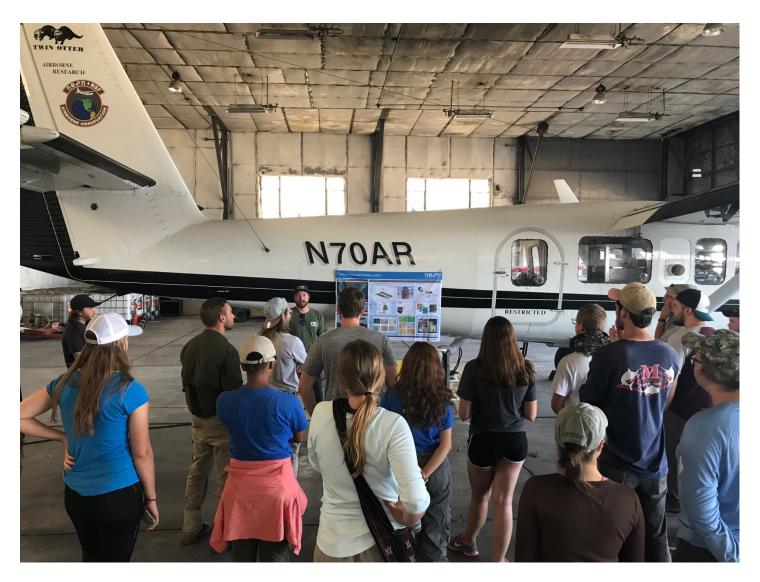

# **Summary**

Cloud cover in the vicinity of McDiffet Creek precluded collection today. Surveys are concluded for this domain; aircraft will depart for D17 (Fresno) tomorrow with Michael. D06 staff came and toured the aircraft.

#### Comments

- D06 flights are finished
- Aircraft will depart Topeka for Fresno tomorrow
- Cameron and David will travel to Fresno on 6/8 via commercial air

Above: Michael briefing D06 personnel.