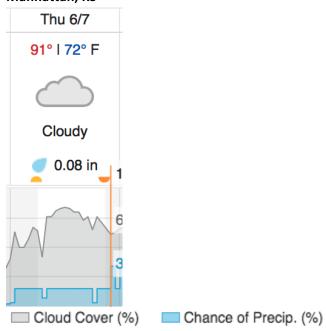

| 1  | 2  | 3  | 4  | 5  | 6  | 7  | 8  | 9  | 10 | 11 | 12 | 13 | 14 | 15 | 16 | 17 | 18 | 19 | 20 |
|----|----|----|----|----|----|----|----|----|----|----|----|----|----|----|----|----|----|----|----|
| 21 | 22 | 23 | 24 | 25 | 26 | 27 | 28 | 29 | 30 | 31 | 32 | 33 | 34 | 35 | 36 | 37 | 38 |    |    |

Flown: 95% (36/38) Green: 95% (36/38) Yellow: 3% (1/38) Red: 0% (0/38)

### **UKFS**

| 1  | 2  | 3  | 4  | 5  | 6  | 7 | 8 | 9 | 10 | 11 | 12 | 13 | 14 | 15 | 16 | 17 | 18 | 19 | 20 |
|----|----|----|----|----|----|---|---|---|----|----|----|----|----|----|----|----|----|----|----|
| 21 | 22 | 23 | 24 | 25 | 26 |   |   |   |    |    |    |    |    |    |    |    |    |    |    |

Flown: 100% (26/26) Green: 100% (26/26) Yellow: 0% (0/26) Red: 0% (0/26)

# Weather Forecast Manhattan, KS



#### Fresno, CA



Flight Collection Plan for 07 – 08 June 2018

Aircraft will transit to D17 (Fresno). Estimate two days travel time.