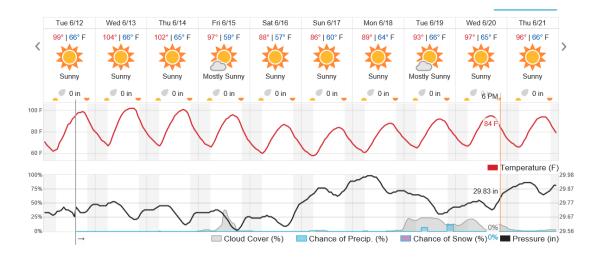

| 25 | 26 | 27 | 28 | 29 | 30 | 31 | 32 | 33 | 34 | 35 | 36 | 37 | 38 | 39 | 40 |

Flown: 0% (0/40) Green: 0% (0/40) Yellow: 0% (0/40) Red: 0% (0/40)

# TEAK\_P2

| 1  | 2  | 3  | 4 | 5 | 6 | 7 | 8 | 9 | 10 | 11 | 12 | 13 | 14 | 15 | 16 | 17 | 18 | 19 | 20 |
|----|----|----|---|---|---|---|---|---|----|----|----|----|----|----|----|----|----|----|----|
| 21 | 22 | 23 |   |   |   |   |   |   |    |    |    |    |    |    |    |    |    |    |    |

Flown: 0% (0/23) Green: 0% (0/23) Yellow: 0% (0/23) Red: 0% (0/23)

# TEAK\_P3

| 1 2 3 4 5 6 7 8 9 10 11 | 12 13 14 15 16 17 18 19 |
|-------------------------|-------------------------|
|-------------------------|-------------------------|

Flown: 0% (0/19) Green: 0% (0/19) Yellow: 0% (0/19) Red: 0% (0/19)

## **Weather Forecast**

Fresno CA



#### Shaver Lake CA (near TEAK)



## Flight Collection Plan for 13 June 2018

Collection area: Teakettle (TEAK) – Priority Flight 1 Flight Box

Flight Plan Name: D17\_TEAK\_R2\_P1\_v3.pln

On-station Time: 1620 UTC / 0920 L

Collection area: Teakettle (TEAK) – Priority Flight 2 Flight Box

Flight Plan Name: D17\_TEAK\_R2\_P2\_v3.pln

On-station Time: 1620 UTC / 0920 L

Collection area: Teakettle (TEAK) - Priority Flight 3 Flight Box

Flight Plan Name: D17\_TEAK\_R2\_P3\_v3.pln

On-station Time: 1620 UTC / 0920 L

Collection area: Nominal Runway – Priority Flight 4

Flight Plan Name: D17\_\_N17A\_Nominal\_Runway\_Test\_v1.pln

On-station Time: TBD

Crew: Lidar- Michael Wussow, NIS- David Gambino, Ground- Cameron Chapman