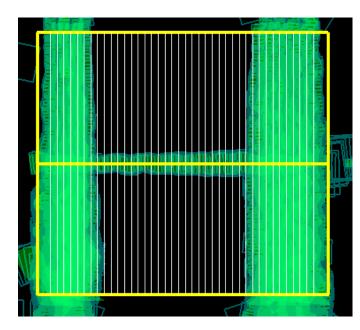

#### **Flight Screenshots**

# **Daily Coverage**

| D17 SOAP | Line | SpecG | SpecY | SpecR | NIS      | Lidar | Camera | Cumulative |
|----------|------|-------|-------|-------|----------|-------|--------|------------|
|          | 1    |       |       |       | <b>✓</b> | ✓     | ✓      | NLC        |
|          | 2    |       |       |       | ✓        | ✓     | ✓      | NLC        |
|          | 3    |       |       |       | ✓        | ✓     | ✓      | NLC        |
|          | 4    |       |       |       | ✓        | ✓     | ✓      | NLC        |
|          | 5    |       |       |       | ✓        | X     | ✓      | NC         |
|          | 6    |       |       |       | ✓        | ✓     | ✓      | NLC        |

|        | 7  |  | ✓        | ✓           | ✓        | NLC |
|--------|----|--|----------|-------------|----------|-----|
|        | 8  |  | ✓        | <b>&gt;</b> | <b>\</b> | NLC |
|        | 9  |  | ✓        | <b>&gt;</b> | <b>\</b> | NLC |
|        | 10 |  | ✓        | <b>&gt;</b> | <b>\</b> | NLC |
|        | 36 |  | ✓        | <b>&gt;</b> | <b>\</b> | NLC |
|        | 37 |  | ✓        | >           | <b>\</b> | NLC |
|        | 38 |  | ✓        | >           | <b>\</b> | NLC |
|        | 39 |  | ✓        | >           | <b>\</b> | NLC |
|        | 40 |  | ✓        | <b>✓</b>    | <b>✓</b> | NLC |
|        | 41 |  | <b>√</b> | <b>√</b>    | <b>√</b> | NLC |
| Flown: | 16 |  |          |             |          |     |