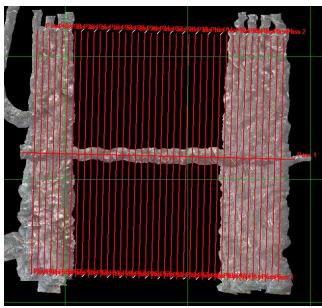

#### **Flight Screenshots**

# **Daily Coverage**

| D17 SOAP | Line | SpecG | SpecY | SpecR | NIS      | Lidar | Camera | Cumulative |
|----------|------|-------|-------|-------|----------|-------|--------|------------|
|          | 1    |       |       |       | <b>✓</b> | ✓     | ✓      | NLC        |
|          | 2    |       |       |       | ✓        | ✓     | ✓      | NLC        |
|          | 3    |       |       |       | ✓        | ✓     | ✓      | NLC        |
|          | 4    |       |       |       | ✓        | ✓     | ✓      | NLC        |
|          | 5    |       |       |       | ✓        | X     | ✓      | NC         |
|          | 6    |       |       |       | ✓        | ✓     | ✓      | NLC        |

|        | 7  |  | ✓        | ✓           | ✓        | NLC |
|--------|----|--|----------|-------------|----------|-----|
|        | 8  |  | ✓        | <b>&gt;</b> | <b>\</b> | NLC |
|        | 9  |  | ✓        | <b>&gt;</b> | <b>\</b> | NLC |
|        | 10 |  | ✓        | <b>&gt;</b> | <b>\</b> | NLC |
|        | 36 |  | ✓        | <b>&gt;</b> | <b>\</b> | NLC |
|        | 37 |  | ✓        | >           | <b>\</b> | NLC |
|        | 38 |  | ✓        | >           | <b>\</b> | NLC |
|        | 39 |  | ✓        | >           | <b>\</b> | NLC |
|        | 40 |  | ✓        | <b>✓</b>    | <b>✓</b> | NLC |
|        | 41 |  | <b>√</b> | <b>√</b>    | <b>√</b> | NLC |
| Flown: | 16 |  |          |             |          |     |