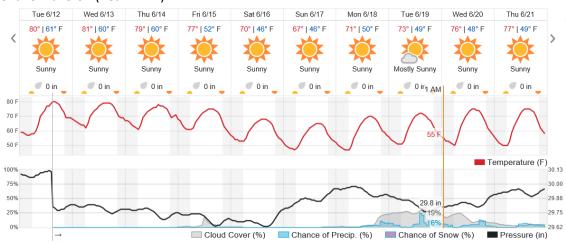

| 32 | 33 | 34 | 35 | 36 | 37 | 38 | 39 | 40 |

Flown: 0% (0/40) Green: 0% (0/40) Yellow: 0% (0/40) Red: 0% (0/40)

# TEAK\_P2

| 1  | 2  | 3  | 4 | 5 | 6 | 7 | 8 | 9 | 10 | 11 | 12 | 13 | 14 | 15 | 16 | 17 | 18 | 19 | 20 |
|----|----|----|---|---|---|---|---|---|----|----|----|----|----|----|----|----|----|----|----|
| 21 | 22 | 23 |   |   |   |   |   |   |    |    |    |    |    |    |    |    |    |    |    |

Flown: 0% (0/23) Green: 0% (0/23) Yellow: 0% (0/23) Red: 0% (0/23)

# TEAK\_P3

| 1 2 3 4 5 6 7 8 9 10 11 | 12 13 14 15 16 17 18 19 |
|-------------------------|-------------------------|
|-------------------------|-------------------------|

Flown: 0% (0/19) Green: 0% (0/19) Yellow: 0% (0/19) Red: 0% (0/19)

## **Weather Forecast**

Fresno CA



#### Shaver Lake CA (near TEAK)



## Flight Collection Plan for 13 June 2018

Collection area: Teakettle (TEAK) – Priority Flight 1 Flight Box

Flight Plan Name: D17\_TEAK\_R2\_P1\_v3.pln

On-station Time: 1620 UTC / 0920 L

Collection area: Teakettle (TEAK) – Priority Flight 2 Flight Box

Flight Plan Name: D17\_TEAK\_R2\_P2\_v3.pln

On-station Time: 1620 UTC / 0920 L

Collection area: Teakettle (TEAK) - Priority Flight 3 Flight Box

Flight Plan Name: D17\_TEAK\_R2\_P3\_v3.pln

On-station Time: 1620 UTC / 0920 L

Collection area: Nominal Runway – Priority Flight 4

Flight Plan Name: D17\_\_N17A\_Nominal\_Runway\_Test\_v1.pln

On-station Time: TBD

Crew: Lidar- Michael Wussow, NIS- David Gambino, Ground- Cameron Chapman