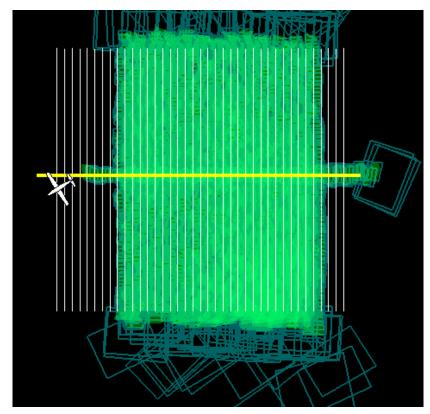

# Flight Screenshots N17C

Hours until maintenance: 30.40

Wishon Reservoir, CA

## **Daily Coverage**

| D17 N17A    | Line | SpecG | SpecY | SpecR | NIS      | Lidar | Camera | Cumulative |
|-------------|------|-------|-------|-------|----------|-------|--------|------------|
|             | 1    |       |       |       | ✓        | ✓     | ✓      | NLC        |
| Flown:      | 1    |       |       |       |          |       |        |            |
| D17 TEAK_P1 | Line | SpecG | SpecY | SpecR | NIS      | Lidar | Camera | Cumulative |
|             | 1    |       |       |       | √        | ✓     | ✓      | NLC        |
|             | 6    |       |       |       | ✓        | ✓     | ✓      | NLC        |
|             | 7    |       |       |       | ✓        | ✓     | ✓      | NLC        |
|             | 8    |       |       |       | ✓        | ✓     | ✓      | NLC        |
|             | 9    |       |       |       | <b>√</b> | ✓     | ✓      | NLC        |
|             | 10   |       |       |       | <b>√</b> | ✓     | ✓      | NLC        |
|             | 11   |       |       |       | ✓        | ✓     | ✓      | NLC        |
|             | 12   |       |       |       | ✓        | ✓     | ✓      | NLC        |
|             | 13   |       |       |       | <b>√</b> | ✓     | ✓      | NLC        |
|             | 14   |       |       |       | <b>√</b> | ✓     | ✓      | NLC        |
|             | 15   |       |       |       | ✓        | ✓     | ✓      | NLC        |
|             | 16   |       |       |       | ✓        | ✓     | ✓      | NLC        |
|             | 17   |       |       |       | ✓        | ✓     | ✓      | NLC        |
|             | 18   |       |       |       | ✓        | ✓     | ✓      | NLC        |
|             | 19   |       |       |       | ✓        | ✓     | ✓      | NLC        |
|             | 20   |       |       |       | ✓        | ✓     | ✓      | NLC        |
|             | 21   |       |       |       | ✓        | ✓     | ✓      | NLC        |
|             | 22   |       |       |       | ✓        | ✓     | ✓      | NLC        |
|             | 23   |       |       |       | ✓        | ✓     | ✓      | NLC        |
|             | 24   |       |       |       | ✓        | ✓     | ✓      | NLC        |
|             | 25   |       |       |       | ✓        | ✓     | ✓      | NLC        |
|             | 26   |       |       |       | ✓        | ✓     | ✓      | NLC        |
|             | 27   |       |       |       | ✓        | ✓     | ✓      | NLC        |
|             | 28   |       |       |       | ✓        | ✓     | ✓      | NLC        |
|             | 29   |       |       |       | ✓        | ✓     | ✓      | NLC        |
|             | 30   |       |       |       | ✓        | ✓     | ✓      | NLC        |
|             | 31   |       |       |       | ✓        | ✓     | ✓      | NLC        |
| Flown:      | 27   |       |       |       |          |       |        |            |

Flown: 68% (27/40) Green: 68% (27/40) Yellow: 0% (0/40) Red: 0% (0/40)

TEAK P2

| 1  | 2  | 3  | 4 | 5 | 6 | 7 | 8 | 9 | 10 | 11 | 12 | 13 | 14 | 15 | 16 | 17 | 18 | 19 | 20 |
|----|----|----|---|---|---|---|---|---|----|----|----|----|----|----|----|----|----|----|----|
| 21 | 22 | 23 |   |   |   |   |   |   |    |    |    |    |    |    |    |    |    |    |    |