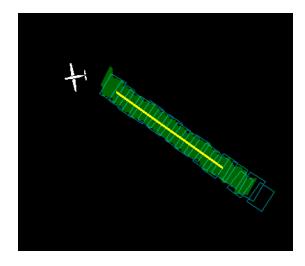

ents: 01 - FBO\_KFAT, 02 - TEAK

#### **Summary**

Persistent sunny skies allowed for the collection of all priority lines of the Priority 1 Teakettle Survey Box. 27 of 40 lines were completed along with the nominal runway.

#### **Concerns**

-An error concerning "inconsistency" within the database caused numerous backups of backup versions to be created. It is thought that this may have stemmed from a conflicted copy that was created during yesterday's flight. It appeared that someone was remotely logged into the telemetry laptop during flight. We would ask that this try to be avoided. An older version has been updated and the database has been restored.

#### Comments

- -Robb Walker has arrived in Fresno.
- -Cameron Chapman will depart for Boulder tomorrow.

# Flight Screenshots N17C





Hours until maintenance: 30.40







Wishon Reservoir, CA

## **Daily Coverage**

| D17 N17A    | Line | SpecG | SpecY | SpecR | NIS      | Lidar | Camera | Cumulative |
|-------------|------|-------|-------|-------|----------|-------|--------|------------|
|             | 1    |       |       |       | ✓        | ✓     | ✓      | NLC        |
| Flown:      | 1    |       |       |       |          |       |        |            |
| D17 TEAK_P1 | Line | SpecG | SpecY | SpecR | NIS      | Lidar | Camera | Cumulative |
|             | 1    |       |       |       | √        | ✓     | ✓      | NLC        |
|             | 6    |       |       |       | ✓        | ✓     | ✓      | NLC        |
|             | 7    |       |       |       | ✓        | ✓     | ✓      | NLC        |
|