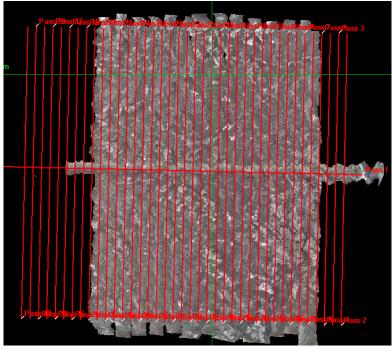

# Flight Screenshots N17C

Hours until maintenance: 30.40

Wishon Reservoir, CA

## **Daily Coverage**

| D17 N17A    | Line | SpecG | SpecY | SpecR | NIS      | Lidar | Camera | Cumulative |
|-------------|------|-------|-------|-------|----------|-------|--------|------------|
|             | 1    |       |       |       | ✓        | ✓     | ✓      | NLC        |
| Flown:      | 1    |       |       |       |          |       |        |            |
| D17 TEAK_P1 | Line | SpecG | SpecY | SpecR | NIS      | Lidar | Camera | Cumulative |
|             | 1    |       |       |       | √        | ✓     | ✓      | NLC        |
|             | 6    |       |       |       | ✓        | ✓     | ✓      | NLC        |
|             | 7    |       |       |       | ✓        | ✓     | ✓      | NLC        |
|             | 8    |       |       |       | ✓        | ✓     | ✓      | NLC        |
|             | 9    |       |       |       | <b>√</b> | ✓     | ✓      | NLC        |
|             | 10   |       |       |       | <b>√</b> | ✓     | ✓      | NLC        |
|             | 11   |       |       |       | ✓        | ✓     | ✓      | NLC        |
|             | 12   |       |       |       | ✓        | ✓     | ✓      | NLC        |
|             | 13   |       |       |       | <b>√</b> | ✓     | ✓      | NLC        |
|             | 14   |       |       |       | <b>√</b> | ✓     | ✓      | NLC        |
|             | 15   |       |       |       | ✓        | ✓     | ✓      | NLC        |
|             | 16   |       |       |       | ✓        | ✓     | ✓      | NLC        |
|             | 17   |       |       |       | ✓        | ✓     | ✓      | NLC        |
|             | 18   |       |       |       | ✓        | ✓     | ✓      | NLC        |
|             | 19   |       |       |       | ✓        | ✓     | ✓      | NLC        |
|             | 20   |       |       |       | ✓        | ✓     | ✓      | NLC        |
|             | 21   |       |       |       | ✓        | ✓     | ✓      | NLC        |
|             | 22   |       |       |       | ✓        | ✓     | ✓      | NLC        |
|             | 23   |       |       |       | ✓        | ✓     | ✓      | NLC        |
|             | 24   |       |       |       | ✓        | ✓     | ✓      | NLC        |
|             | 25   |       |       |       | ✓        | ✓     | ✓      | NLC        |
|             | 26   |       |       |       | ✓        | ✓     | ✓      | NLC        |
|             | 27   |       |       |       | ✓        | ✓     | ✓      | NLC        |
|             | 28   |       |       |       | ✓        | ✓     | ✓      | NLC        |
|             | 29   |       |       |       | ✓        | ✓     | ✓      | NLC        |
|             | 30   |       |       |       | ✓        | ✓     | ✓      | NLC        |
|             | 31   |       |       |       | ✓        | ✓     | ✓      | NLC        |
| Flown:      | 27   |       |       |       |          |       |        |            |

Flown: 68% (27/40) Green: 68% (27/40) Yellow: 0% (0/40) Red: 0% (0/40)

TEAK P2

| 1  | 2  | 3  | 4 | 5 | 6 | 7 | 8 | 9 | 10 | 11 | 12 | 13 | 14 | 15 | 16 | 17 | 18 | 19 | 20 |
|----|----|----|---|---|---|---|---|---|----|----|----|----|----|----|----|----|----|----|----|
| 21 | 22 | 23 |   |   |   |   |   |   |    |    |    |    |    |    |    |    |    |    |    |