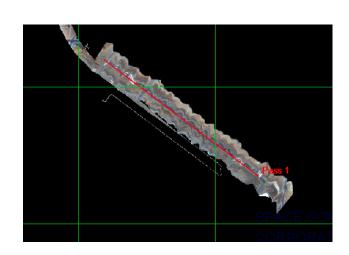

ts: 01 - FBO\_KFAT, 02 - TEAK

#### **Summary**

Persistent sunny skies allowed for the collection of all priority lines of the Priority 1 Teakettle Survey Box. 27 of 40 lines were completed along with the nominal runway.

#### **Concerns**

-An error concerning "inconsistency" within the database caused numerous backups of backup versions to be created. It is thought that this may have stemmed from a conflicted copy that was created during yesterday's flight. It appeared that someone was remotely logged into the telemetry laptop during flight. We would ask that this try to be avoided. An older version has been updated and the database has been restored.

#### Comments

- -Robb Walker has arrived in Fresno.
- -Cameron Chapman will depart for Boulder tomorrow.

# Flight Screenshots N17C





Hours until maintenance: 30.40







Wishon Reservoir, CA

## **Daily Coverage**

| D17 N17A    | Line | SpecG | SpecY | SpecR | NIS      | Lidar | Camera | Cumulative |
|-------------|------|-------|-------|-------|----------|-------|--------|------------|
|             | 1    |       |       |       | ✓        | ✓     | ✓      | NLC        |
| Flown:      | 1    |       |       |       |          |       |        |            |
| D17 TEAK_P1 | Line | SpecG | SpecY | SpecR | NIS      | Lidar | Camera | Cumulative |
|             | 1    |       |       |       | √        | ✓     | ✓      | NLC        |
|             | 6    |       |       |       | ✓        | ✓     | ✓      | NLC        |
|             | 7    |       |       |       | ✓        | ✓     | ✓      | NLC        |
|