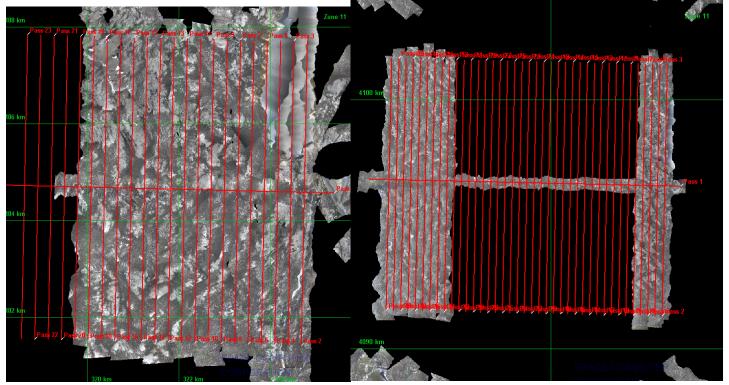

# Flight Screenshots

### Pictures

## Flight Collection Plan for 15 and 16 June 2018

Collection area: Teakettle (TEAK) – Priority Flight 2 Flight Box Flight Plan Name: D17\_TEAK\_R2\_P2\_v3.pln On-station Time: 1620 UTC / 0920 L Lines 1-18 completed green

Collection area: Teakettle (TEAK) – Priority Flight 3 Flight Box Flight Plan Name: D17\_TEAK\_R2\_P3\_v3.pln On-station Time: 1620 UTC / 0920 L

Crew: Lidar- Michael Wussow, NIS-David Gambino, Ground- Robb Walker