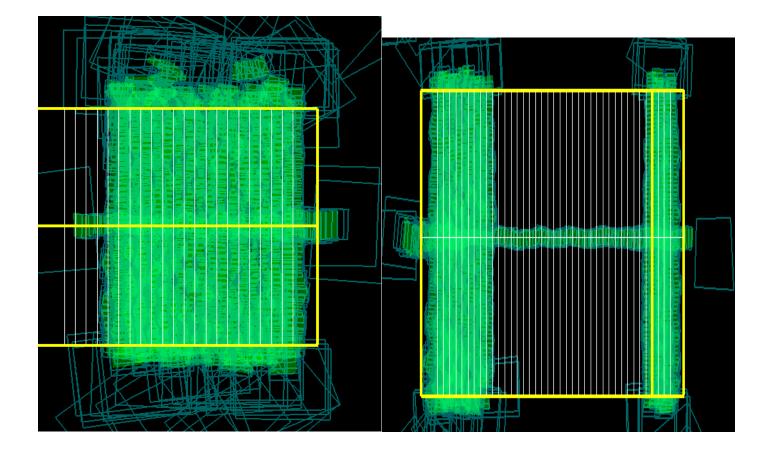

# Flight Screenshots

### Pictures

## Flight Collection Plan for 15 and 16 June 2018

Collection area: Teakettle (TEAK) – Priority Flight 2 Flight Box Flight Plan Name: D17\_TEAK\_R2\_P2\_v3.pln On-station Time: 1620 UTC / 0920 L Lines 1-18 completed green

Collection area: Teakettle (TEAK) – Priority Flight 3 Flight Box Flight Plan Name: D17\_TEAK\_R2\_P3\_v3.pln On-station Time: 1620 UTC / 0920 L

Crew: Lidar- Michael Wussow, NIS-David Gambino, Ground- Robb Walker