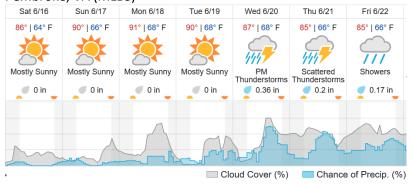

-|----|----|----|----|----|----|----|----|----|----|----|----|----|----|
| 21 | 22 | 23 | 24 | 25 | 26 | 27 | 28 | 29 | 30 | 31 | 32 | 33 | 34 |    | •  |    | •  |    |    |

Flown: 100% (34/34) Green: 0% (0/34) Yellow: 0% (0/34) Red: 100% (34/34)

#### **ORNL**

| T  | 2  | 3  | 4  | 5  | 6  | 7  | 8  | 9  | 10 | 11 | 12 | 13 | 14 | 15 | 16 | 17 | 18 | 19 | 20 |
|----|----|----|----|----|----|----|----|----|----|----|----|----|----|----|----|----|----|----|----|
| 21 | 22 | 23 | 24 | 25 | 26 | 27 | 28 | 29 | 30 | 31 | 32 | 33 | 34 | 35 | 36 | 37 | 38 | 39 | 40 |
| 41 | 42 | 43 | 44 | 45 | 46 | 47 | 48 | 49 | 50 | 51 | 52 | 53 | 54 | 55 | 56 | 57 | 58 | 59 | 60 |

Flown: 100% (61/61) Green: 25% (15/61) Yellow: 61% (37/61) Red: 18% (11/61)

## **Weather Forecast**

## Pembroke, VA (MLBS)



## Gatlinburg, TN (GRSM)



#### Asheville, NC (FBO)



#### Oak Ridge, TN (ORNL)



## Flight Collection Plan for 16 June 2018

#### Flyority 1:

Collection Area: Mountain Lake Biological Station (MLBS) \*\*If Green Conditions\*\*

Flight Plan Name: D07\_MLBS\_R1\_P1\_v6\_Q780

On-station Time: 1340 UTC / 0940 L

Flyority 2:

Collection Area: Great Smoky Mountains National Park – Priority 1 Flight Box (GRSM P1)

Flight Plan Name: D07\_GRSM\_R2\_P1\_v2\_Q780

On-station Time: 1350 UTC / 0950 L

Flyority 3:

Collection Area: Great Smoky Mountains National Park – Priority 2 Flight Box (GRSM\_P2) Flight Plan Name: D07\_GRSM\_R2\_P2\_v2\_east\_Q780 / D07\_GRSM\_R2\_P2\_v2\_west\_Q780

On-station Time: 1350 UTC / 0950 L

Flyority 4:

Collection Area: Oak Ridge National Laboratory (ORNL)

Flig