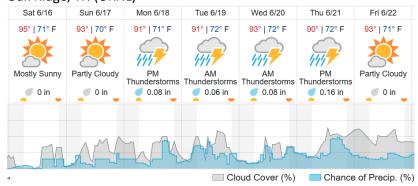

23 | 24 | 25 | 26 | 27 | 28 | 29 | 30 | 31 | 32 | 33 | 34 |    | •  |    | •  |    |    |

Flown: 100% (34/34) Green: 0% (0/34) Yellow: 0% (0/34) Red: 100% (34/34)

#### **ORNL**

| T  | 2  | 3  | 4  | 5  | 6  | 7  | 8  | 9  | 10 | 11 | 12 | 13 | 14 | 15 | 16 | 17 | 18 | 19 | 20 |
|----|----|----|----|----|----|----|----|----|----|----|----|----|----|----|----|----|----|----|----|
| 21 | 22 | 23 | 24 | 25 | 26 | 27 | 28 | 29 | 30 | 31 | 32 | 33 | 34 | 35 | 36 | 37 | 38 | 39 | 40 |
| 41 | 42 | 43 | 44 | 45 | 46 | 47 | 48 | 49 | 50 | 51 | 52 | 53 | 54 | 55 | 56 | 57 | 58 | 59 | 60 |

Flown: 100% (61/61) Green: 25% (15/61) Yellow: 61% (37/61) Red: 18% (11/61)

## **Weather Forecast**

## Pembroke, VA (MLBS)



## Gatlinburg, TN (GRSM)



#### Asheville, NC (FBO)



#### Oak Ridge, TN (ORNL)



## Flight Collection Plan for 16 June 2018

#### Flyority 1:

Collection Area: Mountain Lake Biological Station (MLBS) \*\*If Green Conditions\*\*

Flight Plan Name: D07\_MLBS\_R1\_P1\_v6\_Q780

On-station Time: 1340 UTC / 0940 L

Flyority 2:

Collection Area: Great Smoky Mountains National Park – Priority 1 Flight Box (GRSM P1)

Flight Plan Name: D07\_GRSM\_R2\_P1\_v2\_Q780

On-station Time: 1350 UTC / 0950 L

Flyority 3:

Collection Area: Great Smoky Mountains National Park – Priority 2 Flight Box (GRSM\_P2) Flight Plan Name: D07\_GRSM\_R2\_P2\_v2\_east\_Q780 / D07\_GRSM\_R2\_P2\_v2\_west\_Q780

On-station Time: 1350 UTC / 0950 L

Flyority 4:

Collection Area: Oak Ridge National Laboratory (ORNL)

Flight Plan Name: D07 ORNL C1 P1 v10 east Q780 / D07 ORNL C1 P1 v10 west Q780

On-station