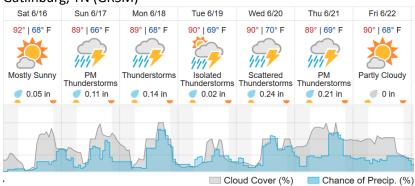

---|----|----|----|----|----|----|----|----|
| 21 | 22 | 23 | 24 | 25 | 26 | 27 | 28 | 29 | 30 | 31 | 32 | 33 | 34 |    | •  |    | •  |    |    |

Flown: 100% (34/34) Green: 0% (0/34) Yellow: 0% (0/34) Red: 100% (34/34)

#### **ORNL**

| T  | 2  | 3  | 4  | 5  | 6  | 7  | 8  | 9  | 10 | 11 | 12 | 13 | 14 | 15 | 16 | 17 | 18 | 19 | 20 |
|----|----|----|----|----|----|----|----|----|----|----|----|----|----|----|----|----|----|----|----|
| 21 | 22 | 23 | 24 | 25 | 26 | 27 | 28 | 29 | 30 | 31 | 32 | 33 | 34 | 35 | 36 | 37 | 38 | 39 | 40 |
| 41 | 42 | 43 | 44 | 45 | 46 | 47 | 48 | 49 | 50 | 51 | 52 | 53 | 54 | 55 | 56 | 57 | 58 | 59 | 60 |

Flown: 100% (61/61) Green: 25% (15/61) Yellow: 61% (37/61) Red: 18% (11/61)

## **Weather Forecast**

## Pembroke, VA (MLBS)



## Gatlinburg, TN (GRSM)



#### Asheville, NC (FBO)



#### Oak Ridge, TN (ORNL)



## Flight Collection Plan for 16 June 2018

#### Flyority 1:

Collection Area: Mountain Lake Biological Station (MLBS) \*\*If Green Conditions\*\*

Flight Plan Name: D07\_MLBS\_R1\_P1\_v6\_Q780

On-station Time: 1340 UTC / 0940 L

Flyority 2:

Collection Area: Great Smoky Mountains National Park – Priority 1 Flight Box (GRSM P1)

Flight Plan Name: D07\_GRSM\_R2\_P1\_v2\_Q780

On-station Time: 1350 UTC / 0950 L

Flyority 3:

Collection Area: Great Smoky Mountains National Park – Priority 2 Flight Box (GRSM\_P2) Flight Plan Name: D07\_GRSM\_R2\_P2\_v2\_east\_Q780 / D07\_GRSM\_R2\_P2\_v2\_west\_Q780

On-station Time: 1350 UTC / 0950 L

Flyority 4:

Collection Area: Oak Ridge National Laboratory (ORNL)

Flight Plan Name: D07 ORNL C1 P1