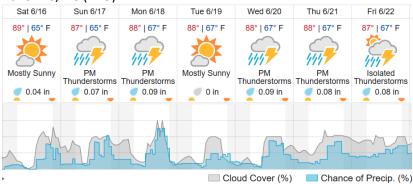

|----|----|----|
| 21 | 22 | 23 | 24 | 25 | 26 | 27 | 28 | 29 | 30 | 31 | 32 | 33 | 34 |    | •  |    | •  |    |    |

Flown: 100% (34/34) Green: 0% (0/34) Yellow: 0% (0/34) Red: 100% (34/34)

#### **ORNL**

| T  | 2  | 3  | 4  | 5  | 6  | 7  | 8  | 9  | 10 | 11 | 12 | 13 | 14 | 15 | 16 | 17 | 18 | 19 | 20 |
|----|----|----|----|----|----|----|----|----|----|----|----|----|----|----|----|----|----|----|----|
| 21 | 22 | 23 | 24 | 25 | 26 | 27 | 28 | 29 | 30 | 31 | 32 | 33 | 34 | 35 | 36 | 37 | 38 | 39 | 40 |
| 41 | 42 | 43 | 44 | 45 | 46 | 47 | 48 | 49 | 50 | 51 | 52 | 53 | 54 | 55 | 56 | 57 | 58 | 59 | 60 |

Flown: 100% (61/61) Green: 25% (15/61) Yellow: 61% (37/61) Red: 18% (11/61)

## **Weather Forecast**

## Pembroke, VA (MLBS)



## Gatlinburg, TN (GRSM)



#### Asheville, NC (FBO)



#### Oak Ridge, TN (ORNL)



## Flight Collection Plan for 16 June 2018

#### Flyority 1:

Collection Area: Mountain Lake Biological Station (MLBS) \*\*If Green Conditions\*\*

Flight Plan Name: D07\_MLBS\_R1\_P1\_v6\_Q780

On-station Time: 1340 UTC / 0940 L

Flyority 2:

Collection Area: Great Smoky Mountains National Park – Priority 1 Flight Box (GRSM P1)

Flight Plan Name: D07\_GRSM\_R2\_P1\_v2\_Q780

On-station Time: 1350 UTC / 0950 L

Flyority 3:

Collection Area: Great Smoky Mountains National Park – Priority 2 Flight Box (GRSM\_P2) Flight Plan Name: D07\_GRSM\_R2\_P2\_v2\_east\_Q780 / D07\_GRSM\_R2\_P2\_v2\_west\_Q780

On-station Time: 1350 UTC / 0950 L

Flyority 4:

Collection Area: Oak Ridge National Laboratory (ORNL)

Flight Plan Name: D07 ORNL C1 P1 v10 east Q780 / D07 ORNL C1