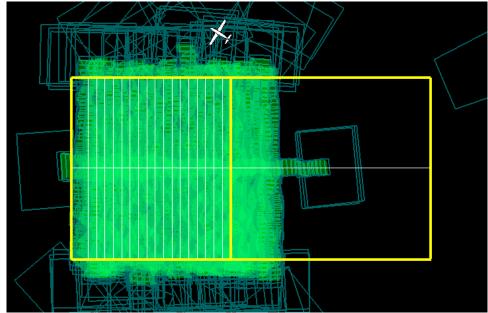

### **Flight Screenshots**

Six lines of TEAK\_P2 and 18 lines of TEAK\_P3

<sup>\*</sup>TEAK\_P2 Line 1 and TEAK\_P3 Line 1 are the same line