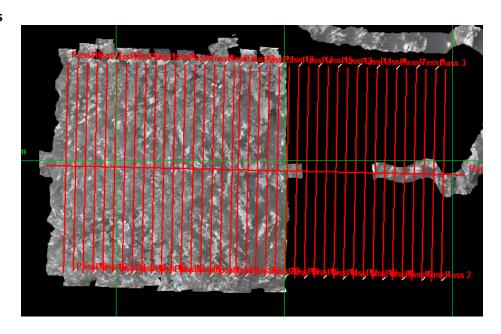

### **Flight Screenshots**

Six lines of TEAK\_P2 and 18 lines of TEAK\_P3

<sup>\*</sup>TEAK\_P2 Line 1 and TEAK\_P3 Line 1 are the same line