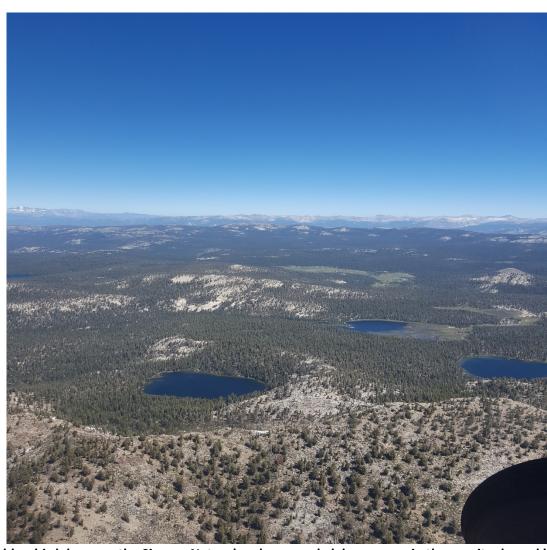

# **Pictures**

Another blue-bird day over the Sierras. Natural and manmade lakes appear in the granite domed landscape