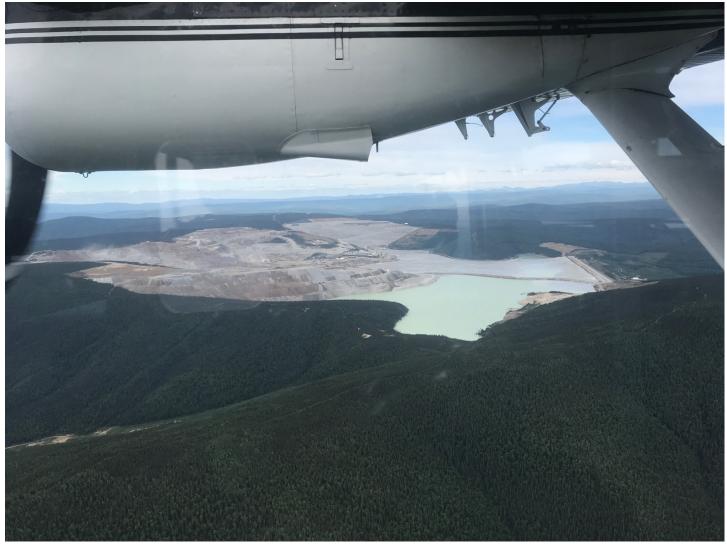

## Flight Screenshots

Second Sortie

Pictures

Above: Landscape IVO BONA Below: Crew Selfie