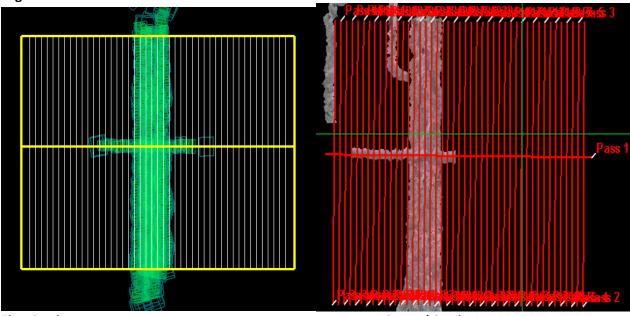

## Comments

-BONA lines 23-32 completed (red)

-Ivana re-certified Optech Lidar -Robb completed 1x Optech Lidar mission

## Flight Screenshots

Second Sortie

Pictures

Above: Landscape IVO BONA Below: Crew Selfie