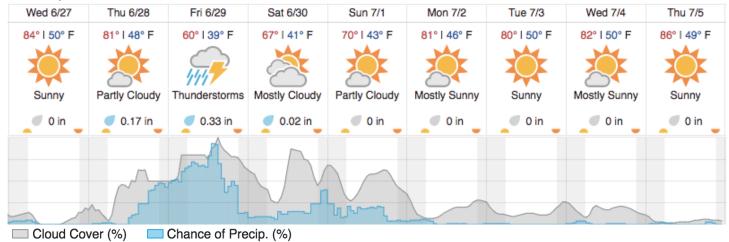

# **Comments: None**

### **Cumulative Domain Coverage**

#### **YELL**

| 1  | 2  | 3  | 4  | 5  | 6  | 7  | 8  | 9  | 10 | 11 | 12 | 13 | 14 | 15 | 16 | 17 | 18 | 19 | 20 |
|----|----|----|----|----|----|----|----|----|----|----|----|----|----|----|----|----|----|----|----|
| 21 | 22 | 23 | 24 | 25 | 26 | 27 | 28 | 29 | 30 | 31 | 32 | 33 | 34 | 35 | 36 | 37 | 38 | 39 | 40 |
| 41 | 42 | 43 | 44 | 45 | 46 | 47 | 48 | 49 | 50 | 51 | 52 | 53 | 54 | 55 | 56 | 57 | 58 | 59 | 60 |
| 61 | 62 | 63 | 64 | 65 | 66 | 67 | 68 | 69 | 70 | 71 | 72 | 73 | 74 | 75 | 76 | 77 | 78 | 79 | 80 |
| 81 | 82 | 83 | 84 | 85 |    | •  | •  |    | •  | •  | •  | •  |    | •  | •  | •  | •  | •  |    |

Flown: 0% (0/85) Green: 0% (0/85) Yellow: 0% (0/85) Red: 0% (0/85)

#### **Weather Forecast**

#### Gardiner, MT



# Flight Collection Plan for 27 June 2018

Continue Pumping and Cooling the System Down – If system is ready then-

Flyority 1 (Flight Priority 1):

Collection Area: Yellowstone Northern Range (YELL) Flight Plan Name: D12\_YELL\_C1\_P1\_v2\_Q780

On-Station Time: 15:50 UTC / 0950 L:

Crew: Heather Rogers (Lidar), Mitch Haynes (Lidar Trainer), Cameron Chapman (NIS)

# Flight Collection Plan for 28 June 2018

Flyority 1 (Flight Priority 1):

Collection Area: Yellowstone Northern Range (YELL) Flight Plan Name: D12\_YELL\_C1\_P1\_v2\_Q780

On-Station Time: 15:50 UTC / 0950 L:

Crew: Heather Rogers (Lidar), Cameron Chapman (Lidar Trainer), Mitch Haynes (NIS)