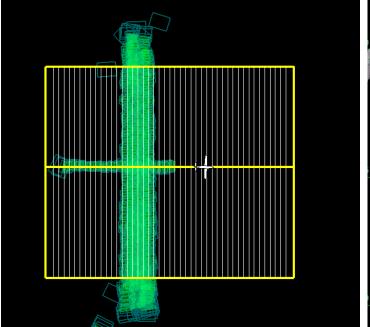

## **Flight Screenshots**

# Daily Coverage

| D19 HEAL | Line | SpecG | SpecY | SpecR | NIS      | Lidar | Camera | Cumulative |
|----------|------|-------|-------|-------|----------|-------|--------|------------|
|          | 1    |       |       |       | <b>\</b> | 1     | 1      | NLC        |
|          | 15   |       |       |       | 1        | 1     | 1      | NLC        |
|          | 16   |       |       |       | ✓        | 1     | 1      | NLC        |
|          | 17   |       |       |       | ✓        | 1     | 1      | NLC        |
|          | 18   |       |       |       | ✓        | 1     | 1      | NLC        |
|          | 19   |       |       |       | 1        | 1     | 1      | NLC        |
|          | 20   |       |       |       | ~        | 1     | 1      | NLC        |
|          | 21   |       |       |       | ~        | 1     | 1      | NLC        |
|          | 22   |       |       |       | <b>\</b> | 1     | 1      | NLC        |
|          | 23   |       |       |       | 1        | 1     | 1      | NLC        |
|          | 24   |       |       |       | 1        | 1     | 1      | NLC        |
|          | 25   |       |       |       | ✓        | 1     | 1      | NLC        |
|          | 26   |       |       |       | ✓        | 1     | 1      | NLC        |
| Flown:   | 13   |       |       |       |          |       |        |            |