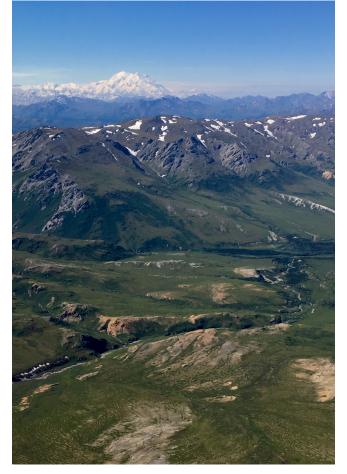

## June 27, 2018 Payload 2 Daily Flight Report



Date: 2018-06-27 Flight Campaign ID: 2018\_P2C1 Airport, FBO ID, City: Fairbanks International Airport (PAFA) - Fairbanks, AK

Domain: 19 Sites Flown: HEAL (Healy) Days left in Domain: 6

Report Author: Ivana Vu Flight Crew: Ivana Vu, Abe Morrison Ground/GPS: David Gambino Pilots: Gian Carey, Hans Germann Additional Personnel: None GPS Instruments: C-FAI1, U-GRNX

Flight Hours: 02:49 Hours until maintenance: 100.23

## Summary

Although BONA site was overcast throughout the day, twelve lines were collected under green sky conditions at HEAL.

## Concerns

None

# **Comments** Robb Walker departed D19 today and David Gambino departs tomorrow

## **Flight Screenshots**





# **Pictures** View of Denali from HEAL site







# Daily Coverage

| D19 HEAL | Line | SpecG | SpecY | SpecR | NIS      | Lidar | Camera | Cumulative |
|----------|------|-------|-------|-------|----------|-------|--------|------------|
|          | 1    |       |       |       | <b>\</b> | 1     | 1      | NLC        |
|          | 15   |       |       |       | 1        | 1     | 1      | NLC        |
|          | 16   |       |       |       | ✓        | 1     | 1      | NLC        |
|          | 17   |       |       |       | ✓        | 1     | 1      | NLC        |
|          | 18   |       |       |       | ✓        | 1     | 1      | NLC        |
|          | 19   |       |       |       | 1        | 1     | 1      | NLC        |
|          | 20   |       |       |       | ~        | 1     | 1      | NLC        |
|          |