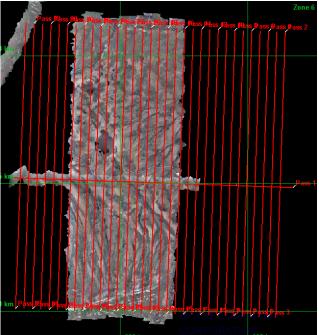

## **Flight Screenshots**

# Daily Coverage

| D19 HEAL | Line | SpecG | SpecY | SpecR | NIS      | Lidar | Camera | Cumulative |
|----------|------|-------|-------|-------|----------|-------|--------|------------|
|          | 1    |       |       |       | <b>\</b> | 1     | 1      | NLC        |
|          | 15   |       |       |       | 1        | 1     | 1      | NLC        |
|          | 16   |       |       |       | ✓        | 1     | 1      | NLC        |
|          | 17   |       |       |       | ✓        | 1     | 1      | NLC        |
|          | 18   |       |       |       | ✓        | 1     | 1      | NLC        |
|          | 19   |       |       |       | 1        | 1     | 1      | NLC        |
|          | 20   |       |       |       | ~        | 1     | 1      | NLC        |
|          | 21   |       |       |       | ~        | 1     | 1      | NLC        |
|          | 22   |       |       |       | <b>\</b> | 1     | 1      | NLC        |
|          | 23   |       |       |       | 1        | 1     | 1      | NLC        |
|          | 24   |       |       |       | 1        | 1     | 1      | NLC        |
|          | 25   |       |       |       | ✓        | 1     | 1      | NLC        |
|          | 26   |       |       |       | ✓        | 1     | 1      | NLC        |
| Flown:   | 13   |       |       |       |          |       |        |            |