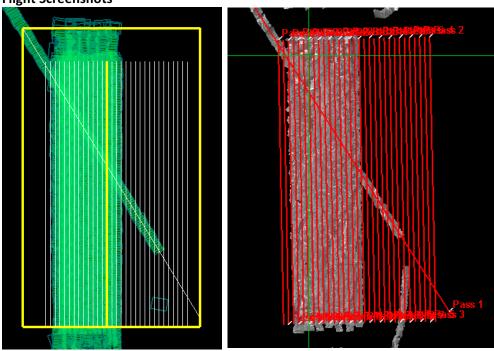

#### **Comments**

ASO rotation: Mike Wussow departs D19 tonight; Mitch Haynes arrives tonight and Heather Rogers will arrive tomorrow

**Flight Screenshots** 