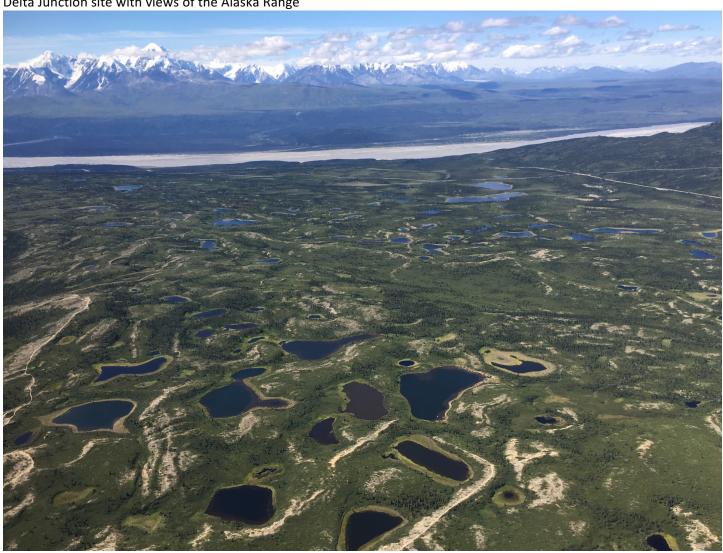

rsonnel: None

GPS Instruments: 02 - FBO\_PAFA, U-AC71, U-AC72

Ideal weather at Delta Junction allowed for all priority airshed and TOS boundary lines to be completed under green sky conditions. Tomorrow is a scheduled no-fly day and data collection will continue on Tuesday the 31<sup>st</sup> if weather permits.

Hours until maintenance: 61.47

#### **Concerns**

**Summary** 

Hotel Kit screen locked out overnight, prompting a forced shut down and possible disruption of the QAQC. Flight 2018072817 QAQC can be rerun after today's flight is finished extracting.

#### **Comments**

ASO rotation: Mike Wussow departs D19 tonight; Mitch Haynes arrives tonight and Heather Rogers will arrive tomorrow

**Flight Screenshots** 



# **Pictures**

Delta Junction site with views of the Alaska Range



#### **Daily Coverage**

| Daily Coverag | ge   |       |       |       |     |       |        |            |
|---------------|------|-------|-------|-------|-----|-------|--------|------------|
| D19 DEJU      | Line | SpecG | SpecY | SpecR | NIS | Lidar | Camera | Cumulative |
|               | 1    |       |       |       | ✓   | ✓     | ✓      | NLC        |
|               | 17   |       |       |       | ✓   | ✓     | ✓      | NLC        |
|               | 18   |       |       |       | ✓   | ✓     | ✓      | NLC        |
|               | 19   |       |       |       | ✓   | ✓     | ✓      | NLC        |
|               | 20   |       |       |       | ✓   | ✓     | ✓      | NLC        |
|               | 21   |       |       |       | ✓   | ✓     | ✓      | NLC        |
|