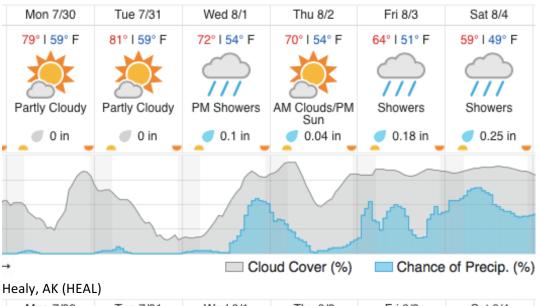

----|----|----|----|----|----|----|----|----|----|----|----|
| 21 | 22 | 23 | 24 | 25 | 26 | 27 | 28 | 29 | 30 | 31 | 32 |    |    |    |    |    |    |    |    |

Flown: 84% (27/32) Green: 44% (14/32) Yellow: 0% (0/32) Red: 44% (14/32)

#### **HEAL**

| 1  | 2  | 3  | 4  | 5  | 6  | 7  | 8  | 9  | 10 | 11 | 12 | 13 | 14 | 15 | 16 | 17 | 18 | 19 | 20 |
|----|----|----|----|----|----|----|----|----|----|----|----|----|----|----|----|----|----|----|----|
| 21 | 22 | 23 | 24 | 25 | 26 | 27 | 28 | 29 | 30 | 31 | 32 | 33 |    |    |    |    |    |    |    |

Flown: 39% (13/33) Green: 36% (12/33) Yellow: 3% (1/33) Red: 21% (7/33)

## **N19A**

1

Flown: 0% (0/1) Green: 0% (0/1) Yellow: 0% (0/1) Red: 0% (0/1)

#### **Weather Forecast**

# Fairbanks, AK (FBO, BONA)



# Delta Junction, AK (DEJU)





# Flight Collection Plan for 30 July 2018

Scheduled No-Fly Day

## Flight Collection Plan for 31 July 2018

Flyority 1:

Collection Area: Delta Junction (DEJU)

Flight Plan Name: D19 DEJU R1 P1 730max v2.pln

On-station Time: 1850 UTC / 1050 L

Flyority 2:

Collection Area: Caribou Creek - Poker Flats Watershed (BONA)

Flight Plan Name: D19\_BONA\_C1\_P1\_730max\_v2.pln

On-station Time: 1900 UTC / 1100 L

Flyority 3:

Collection Area: Healy (HEAL)

Flight Plan Name: D19\_HEAL\_R3\_P1\_730max\_v1.pln

On-station Time: 1900 UTC / 1100 L

Crew: Ivana Vu (Lidar), Heather Rogers (NIS), Mitch Haynes (Ground/GPS)