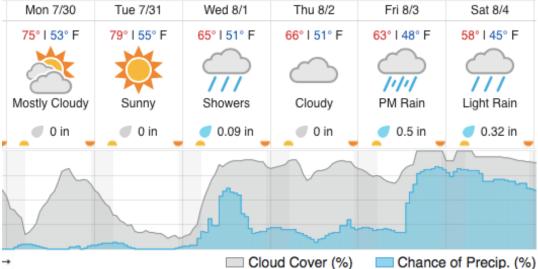

--|----|----|----|----|----|----|----|----|----|----|----|
| 21 | 22 | 23 | 24 | 25 | 26 | 27 | 28 | 29 | 30 | 31 | 32 |    |    |    |    |    |    |    |    |

Flown: 84% (27/32) Green: 44% (14/32) Yellow: 0% (0/32) Red: 44% (14/32)

#### **HEAL**

| 1  | 2  | 3  | 4  | 5  | 6  | 7  | 8  | 9  | 10 | 11 | 12 | 13 | 14 | 15 | 16 | 17 | 18 | 19 | 20 |
|----|----|----|----|----|----|----|----|----|----|----|----|----|----|----|----|----|----|----|----|
| 21 | 22 | 23 | 24 | 25 | 26 | 27 | 28 | 29 | 30 | 31 | 32 | 33 |    |    |    |    |    |    |    |

Flown: 39% (13/33) Green: 36% (12/33) Yellow: 3% (1/33) Red: 21% (7/33)

## **N19A**

1

Flown: 0% (0/1) Green: 0% (0/1) Yellow: 0% (0/1) Red: 0% (0/1)

#### **Weather Forecast**

# Fairbanks, AK (FBO, BONA)



# Delta Junction, AK (DEJU)





# Flight Collection Plan for 30 July 2018

Scheduled No-Fly Day

## Flight Collection Plan for 31 July 2018

Flyority 1:

Collection Area: Delta Junction (DEJU)

Flight Plan Name: D19 DEJU R1 P1 730max v2.pln

On-station Time: 1850 UTC / 1050 L

Flyority 2:

Collection Area: Caribou Creek - Poker Flats Watershed (BONA)

Flight Plan Name: D19\_BONA\_C1\_P1\_730max\_v2.pln

On-station Time: 1900 UTC / 1100 L

Flyority 3:

Collection Area: Healy (HEAL)

Flight Plan Name: D19\_HEAL\_R3\_P1\_730max\_v1.pln

On-station Time: 1900 UTC / 1100 L

Crew: Ivana Vu (Lidar), Heather Rogers (NIS), Mitch Haynes (Ground/GPS)