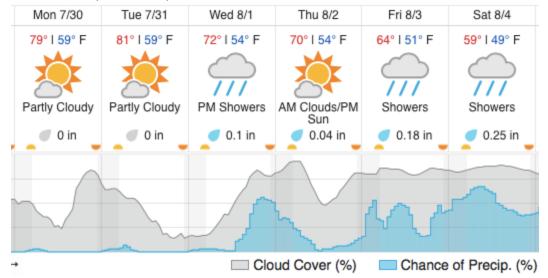

|----|----|----|----|----|----|----|----|----|----|----|----|----|----|----|----|----|----|
| 21 | 22 | 23 | 24 | 25 | 26 | 27 | 28 | 29 | 30 | 31 | 32 |    |    |    |    |    |    |    |    |

Flown: 84% (27/32) Green: 44% (14/32) Yellow: 0% (0/32) Red: 44% (14/32)

#### **HEAL**

| 1  | 2  | 3  | 4  | 5  | 6  | 7  | 8  | 9  | 10 | 11 | 12 | 13 | 14 | 15 | 16 | 17 | 18 | 19 | 20 |
|----|----|----|----|----|----|----|----|----|----|----|----|----|----|----|----|----|----|----|----|
| 21 | 22 | 23 | 24 | 25 | 26 | 27 | 28 | 29 | 30 | 31 | 32 | 33 |    |    |    |    |    |    |    |

Flown: 39% (13/33) Green: 36% (12/33) Yellow: 3% (1/33) Red: 21% (7/33)

## **N19A**

1

Flown: 0% (0/1) Green: 0% (0/1) Yellow: 0% (0/1) Red: 0% (0/1)

#### **Weather Forecast**

# Fairbanks, AK (FBO, BONA)



# Delta Junction, AK (DEJU)





# Flight Collection Plan for 30 July 2018

Scheduled No-Fly Day

## Flight Collection Plan for 31 July 2018

Flyority 1:

Collection Area: Delta Junction (DEJU)

Flight Plan Name: D19 DEJU R1 P1 730max v2.pln

On-station Time: 1850 UTC / 1050 L

Flyority 2:

Collection Area: Caribou Creek - Poker Flats Watershed (BONA)

Flight Plan Name: D19\_BONA\_C1\_P1\_730max\_v2.pln

On-station Time: 1900 UTC / 1100 L

Flyority 3:

Collection Area: Healy (HEAL)

Flight Plan Name: D19\_HEAL\_R3\_P1\_730max\_v1.pln

On-station Time: 1900 UTC / 1100 L

Crew: Ivana Vu (Lidar), Heather Rogers (NIS), Mitch Haynes (Ground/GPS)