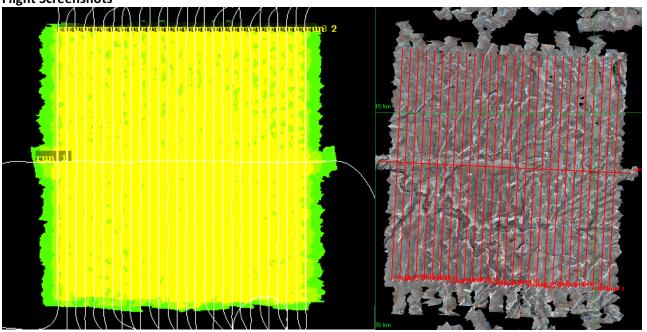

**Flight Screenshots** 

# **Pictures**

Hazy conditions at MOAB(left), Fires in Western CO to blame (right) **Daily Coverage** 

| D13 MOAB | Line | SpecG | SpecY | SpecR | NIS | Lidar    | Camera   | Cumulative |
|----------|------|-------|-------|-------|-----|----------|----------|------------|
|          | 1    |       |       |       | ✓   | ✓        | ✓        | NLC        |
|          | 2    |       |       |       | ✓   | ✓        | ✓        | NLC        |
|          | 3    |       |       |       | ✓   | ✓        | ✓        | NLC        |
|          | 4    |       |       |       | ✓   | ✓        | ✓        | NLC        |
|          | 5    |       |       |       | ✓   | ✓        | ✓        | NLC        |
|          | 6    |       |       |       | ✓   | <b>\</b> | <b>\</b> | NLC        |
|          | 7    |       |       |       | ✓   | <b>\</b> | <b>\</b> | NLC        |
|          | 8    |       |       |       | ✓   | ✓        | ✓        | NLC        |
|          | 9    |       |       |       | 1   | ✓        | ✓        | NLC        |
|          | 10   |       |       |       | ✓   | ✓        | ✓        | NLC        |
|          | 11   |       |       |       | ✓   | ✓        | ✓        | NLC        |
|          | 12   |       |       |       | ✓   | ✓        | ✓        | NLC        |
|          | 13   |       |       |       | ✓   | ✓        | ✓        | NLC        |
|          | 14   |       |       |       | ✓   | ✓        | ✓        | NLC        |
|          | 15   |       |       |       | ✓   | <b>✓</b> | ✓        | NLC        |
|          | 16   |       |       |       | ✓   | ✓        | ✓        | NLC        |
|          | 17   |       |       |       | ✓   | ✓        | ✓        | NLC        |
|          | 18   |       |       |       | ✓   | ✓        | ✓        | NLC        |
|          | 19   |       |       |       | ✓   | ✓        | ✓        | NLC        |
|          | 20   |       |       |       | ✓   | <b>\</b> | <b>\</b> | NLC        |
|          | 21   |       |       |       | ✓   | <b>\</b> | <b>\</b> | NLC        |
|          | 22   |       |       |       | ✓   | <b>\</b> | <b>\</b> | NLC        |
|          | 23   |       |       |       | ✓   | ✓        | ✓        | NLC        |
|          | 24   |       |       |       | ✓   | ✓        | ✓        | NLC        |
|          | 25   |       |       |       | ✓   | ✓        | ✓        | NLC        |
|          | 26   |       |       |       | ✓   | ✓        | ✓        | NLC        |
|          | 27   |       |       |       | ✓   | ✓        | ✓        | NLC        |
|          | 28   |       |       |       | ✓   | <b>✓</b> | ✓        | NLC        |
|          | 29   |       |       |       | ✓   | ✓        | ✓        | NLC        |
| Flown:   | 29   |       |       |       |     |          |          |            |