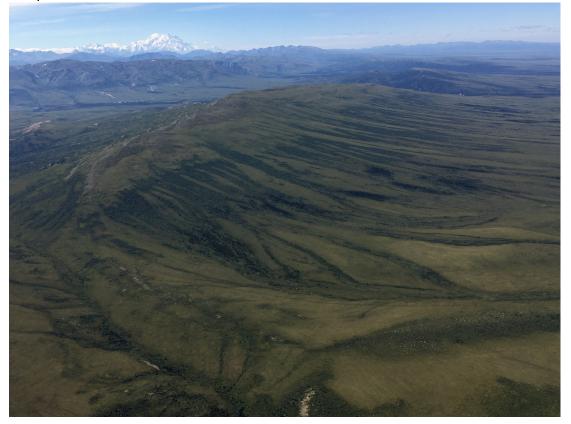

rt (PAFA) - Fairbanks, AK

Domain: 19 Sites Flown: HEAL (Healy) Days left in Domain: 22

Report Author: Ivana Vu Flight Crew: Heather Rogers, Ivana Vu Ground/GPS: Mitch Haynes Pilots: Hans Germann, Mike Francis Additional Personnel: None GPS Instruments: 01 - FBO\_PAFA, C-FAI1, U-GRNX

Flight Hours: 03:41 Hours until maintenance: 57.78

#### Summary

Higher priority sites were overcast while Healy webcams showed the possibility of green data collection. High cirrus clouds pushed HEAL to yellow sky conditions, so crew completed initial coverage at the site.

#### Concerns

Hotel Kit "screen lock-out" has been attributed to hard drive memory and the issue was resolved today

#### Comments

John Adler departed D19

#### **Flight Screenshots**



# **Pictures** Healy site with view of Denali



# Daily Coverage

| D19 HEAL | Line | SpecG | SpecY | SpecR | NIS         | Lidar | Camera | Cumulative |
|----------|------|-------|-------|-------|-------------|-------|--------|------------|
|          | 1    |       |       |       | 1           | ✓     | 1      | NLC        |
|          | 2    |       |       |       | ✓           | 1     | 1      | NLC        |
|          | 3    |       |       |       | <b>&gt;</b> | 1     | 1      | NLC        |
|          | 4    |       |       |       | ✓           | 1     | 1      | NLC        |
|          | 5    |       |       |       | ✓           | 1     | 1      | NLC        |
|          | 6    |       |       |       | ✓           | 1     | 1      | NLC        |
|          | 7    |       |       |       | ✓           | 1     | ✓      | N