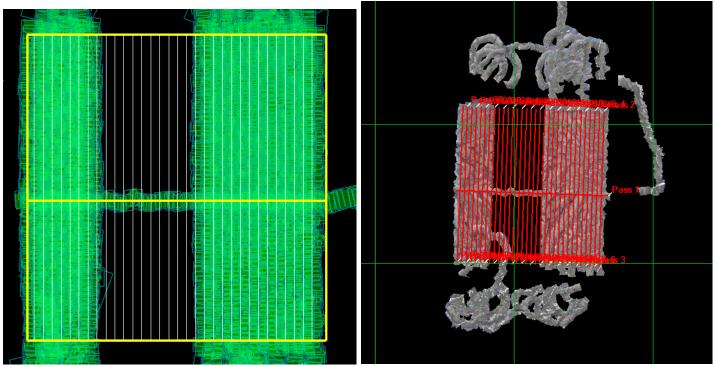

port, FBO ID, City: Fairbanks International Airport (PAFA) - Fairbanks, AK

Domain: 19 Sites Flown: HEAL (Healy) Days left in Domain: 22

Report Author: Ivana Vu Flight Crew: Heather Rogers, Ivana Vu Ground/GPS: Mitch Haynes Pilots: Hans Germann, Mike Francis Additional Personnel: None GPS Instruments: 01 - FBO\_PAFA, C-FAI1, U-GRNX

Flight Hours: 03:41 Hours until maintenance: 57.78

#### Summary

Higher priority sites were overcast while Healy webcams showed the possibility of green data collection. High cirrus clouds pushed HEAL to yellow sky conditions, so crew completed initial coverage at the site.

#### Concerns

Hotel Kit "screen lock-out" has been attributed to hard drive memory and the issue was resolved today

#### Comments

John Adler departed D19

#### **Flight Screenshots**



# **Pictures** Healy site with view of Denali



# Daily Coverage

| D19 HEAL | Line | SpecG | SpecY | SpecR | NIS         | Lidar | Camera | Cumulative |
|----------|------|-------|-------|-------|-------------|-------|--------|------------|
|          | 1    |       |       |       | 1           | ✓     | 1      | NLC        |
|          | 2    |       |       |       | ✓           | 1     | 1      | NLC        |
|          | 3    |       |       |       | <b>&gt;</b> | 1     | 1      | NLC        |
|          | 4    |       |       |       | ✓           | 1     | 1      | NLC        |
|          | 5    |       |       |       | ✓           | 1     | 1      | NLC        |
|          | 6    |       |       |       | ✓           | 1     | 1      | NLC        |
|          | 7    |       |