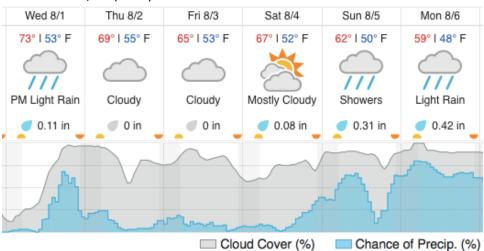

#### Weather Forecast

#### Fairbanks, AK (FBO, BONA)

Cloudy

0.04 in

AM Showers

🔵 0.13 in

Cloud Cover (%) Chance of Precip. (%)

Light Rain

0.43 in