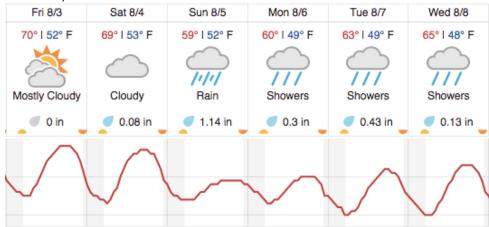

4% (<br>0% (0 | 27/32)<br>14/32)<br>)/32) | 24 | 25 | 26 | 27 | 28 | 29 | 30 | 31 | 32 |    |    |    |    |    |    |    |    |
| Flown:<br>Green:<br>Yellow: | 84% (:<br>44% (<br>0% (0 | 27/32)<br>14/32)<br>)/32) | 24 | 25 | 26 | 27 | 28 | 29 | 30 | 31 | 32 |    |    |    |    |    |    |    |    |

| 1  | 2  | 3  | 4  | 5  | 6  | 7  | 8  | 9  | 10 | 11 | 12 | 13 | 14 | 15 | 16 | 17 | 18 | 19 | 20 |
|----|----|----|----|----|----|----|----|----|----|----|----|----|----|----|----|----|----|----|----|
| 21 | 22 | 23 | 24 | 25 | 26 | 27 | 28 | 29 | 30 | 31 | 32 | 33 |    |    |    |    |    |    |    |

Flown: 100% (33/33) Green: 36% (12/33) Yellow: 67% (22/33) Red: 21% (7/33)

#### N19A

Flown: 100% (1/1) Green: 0% (0/1) Yellow: 0% (0/1) Red: 100% (1/1)

## Weather Forecast

Fairbanks, AK





## Delta Junction, AK





Cloud Cover (%) Chance of Precip. (%)

# Flight Collection Plan for 03 August 2018

Flyority 1: Collection Area: Delta Junction (DEJU), *if sky conditions are green* Flight Plan Name: D19\_DEJU\_R1\_P1\_730max\_v2.pln On-station Time: 1850 UTC / 1050 L Flyority 2: Collection Area: Caribou Creek – Poker Flats Watershed (BONA) Flight Plan Name: D19\_BONA\_C1\_P1\_730max\_v2.pln On-station Time: 1910 UTC / 1110 L Flyority 3: Collection Area: Healy (HEAL), *if sky conditions are green* Flight Plan Name: D19\_HEAL\_R3\_P1\_730max\_v1.pln On-station Time: 1910 UTC / 1110 L Crew: Ivana Vu (Lidar), Heather Rogers (NIS), Mitch Haynes (Ground/GPS)

## Flight Collection Plan for 04 August 2018

Flyority: Same as previous day Crew: Mitch Haynes (Lidar), Ivana Vu (NIS), H