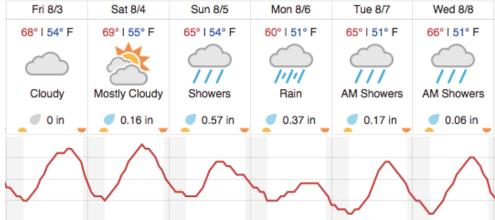

4/32)<br>)/32) | 24 | 25 | 26 | 27 | 28 | 29 | 30 | 31 | 32 |    |    |    |    |    |    |    |    |
| Flown:<br>Green:<br>Yellow: | 84% (:<br>44% (<br>0% (0 | 27/32)<br>14/32)<br>)/32) | 24 | 25 | 26 | 27 | 28 | 29 | 30 | 31 | 32 |    |    |    |    |    |    |    |    |

| 1  | 2  | 3  | 4  | 5  | 6  | 7  | 8  | 9  | 10 | 11 | 12 | 13 | 14 | 15 | 16 | 17 | 18 | 19 | 20 |
|----|----|----|----|----|----|----|----|----|----|----|----|----|----|----|----|----|----|----|----|
| 21 | 22 | 23 | 24 | 25 | 26 | 27 | 28 | 29 | 30 | 31 | 32 | 33 |    |    |    |    |    |    |    |

Flown: 100% (33/33) Green: 36% (12/33) Yellow: 67% (22/33) Red: 21% (7/33)

#### N19A

Flown: 100% (1/1) Green: 0% (0/1) Yellow: 0% (0/1) Red: 100% (1/1)

## Weather Forecast

Fairbanks, AK





## Delta Junction, AK





Cloud Cover (%) Chance of Precip. (%)

# Flight Collection Plan for 03 August 2018

Flyority 1: Collection Area: Delta Junction (DEJU), *if sky conditions are green* Flight Plan Name: D19\_DEJU\_R1\_P1\_730max\_v2.pln On-station Time: 1850 UTC / 1050 L Flyority 2: Collection Area: Caribou Creek – Poker Flats Watershed (BONA) Flight Plan Name: D19\_BONA\_C1\_P1\_730max\_v2.pln On-station Time: 1910 UTC / 1110 L Flyority 3: Collection Area: Healy (HEAL), *if sky conditions are green* Flight Plan Name: D19\_HEAL\_R3\_P1\_730max\_v1.pln On-station Time: 1910 UTC / 1110 L Crew: Ivana Vu (Lidar), Heather Rogers (NIS), Mitch Haynes (Ground/GPS)

## Flight Collection Plan for 04 August 2018

Flyority: Same as previous day Crew: Mitch Haynes (Lidar), Ivana Vu (NIS), Heather Rogers (Ground/GPS)