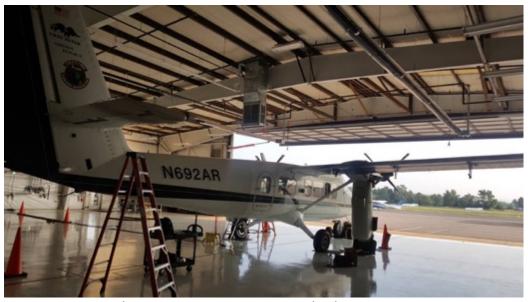

# August 2, 2018 Payload 3 Daily Flight Report



Date: 2018-08-02

Flight Campaign ID: 2018\_P3C1

Airport, FBO ID, City: Boulder Municipal Airport (KBDU) - Boulder, CO

Domain: 13 Sites Flown: None Days left in Domain: 15

Report Author: Robb Walker

Flight Crew: Cameron Chapman ,Robb Walker Flight Hours: 00:00

Ground/GPS: N/A Hours until maintenance: 125.00

Pilots: Stephen Brawders, Gina Moore

**Additional Personnel**: **GPS Instruments**: N/A

## **Summary**

125hr maintenance continued throughout the day. It is expected to be finish later this evening pending findings. Normal Flight operation will resume upon completion.

### **Concerns**

None

## Comments

MOAB data completed QC

- NIWO data is currently extracting

### **Pictures**



125hr Maintenance ongoing on Payload 3

### **Cumulative Domain Coverage:**

### **MOAB**

| 1  | 2  | 3  | 4  | 5  | 6  | 7  | 8  | 9  | 10 | 11 | 12 | 13 | 14 | 15 | 16 | 17 | 18 | 19 | 20 |
|----|----|----|----|----|----|----|----|----|----|----|----|----|----|----|----|----|----|----|----|
| 21 | 22 | 23 | 24 | 25 | 26 | 27 | 28 | 29 |    |    |    |    |    |    |    |    |    |    |    |

Flown: 100% (29/29) Green: 100% (29/29) Yellow: 0% (0/29) Red: 0% (0/29)

#### **NIWO**

| 1  | 2  | 3  | 4  | 5  | 6  | 7  | 8  | 9  | 10 | 11 | 12 | 13 | 14 | 15 | 16 | 17 | 18 | 19 | 20 |
|----|----|----|----|----|----|----|----|----|----|----|----|----|----|----|----|----|----|----|----|
| 21 | 22 | 23 | 24 | 25 | 26 | 27 | 28 | 29 | 30 | 31 | 32 | 33 | 34 | 35 | 36 | 37 | 38 | 39 | 40 |
| 41