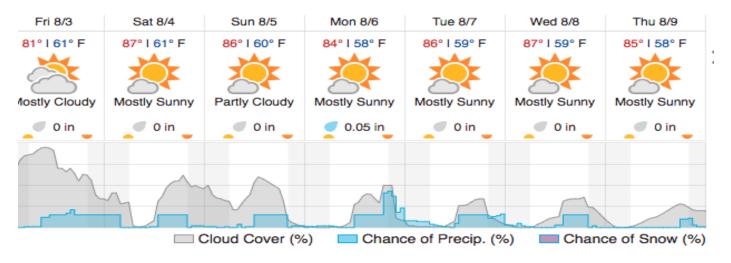

: 100% (29/29) Yellow: 0% (0/29) Red: 0% (0/29)

#### **NIWO**

| 1  | 2  | 3  | 4  | 5  | 6  | 7  | 8  | 9  | 10 | 11 | 12 | 13 | 14 | 15 | 16 | 17 | 18 | 19 | 20 |
|----|----|----|----|----|----|----|----|----|----|----|----|----|----|----|----|----|----|----|----|
| 21 | 22 | 23 | 24 | 25 | 26 | 27 | 28 | 29 | 30 | 31 | 32 | 33 | 34 | 35 | 36 | 37 | 38 | 39 | 40 |
| 41 | 42 | 43 | 44 | 45 | 46 | 47 | 48 | 49 | 50 | 51 | 52 |    |    |    |    |    |    |    |    |

Flown: 44% (23/52) Green: 42% (22/52) Yellow: 2% (1/52) Red: 0% (0/52)

#### **WLOU**

| 1 | 2 | 3 | 4 | 5 | 6 | 7 | 8 | 9 | 10 | 11 | 12 | 13 | 14 |  |
|---|---|---|---|---|---|---|---|---|----|----|----|----|----|--|

Flown: 0% (0/14) Green: 0% (0/14) Yellow: 0% (0/14) Red: 0% (0/14)

### **Weather Forecast**

Boulder, CO



# Flight Collection Plan for 03 Aug 2018 (If maintenance is completed)

Flyority 1 (Flight Priority 1):

Collection Area: Table Mountain Radiometric Calibration Flight Plan Name: D10\_R10C\_Rad\_Cal\_TBMT\_v1\_Q780

On-Station Time: 15:59 UTC / 0959 L

Flyority 2 (Flight Priority 2): Lines 2-30

Collection Area: Niwot Ridge Mountain Research Station (NIWO)

Flight Plan Name: D13\_NIWO\_C1\_P1\_v5\_Q780

On-Station Time: 15:33 UTC / 0933 L

Flyority 3 (Flight Priority 3):

Collection Area: Rocky Mountain National Park (RMNP)

Flight Plan Name: D10\_RMNP\_R2\_P1\_v2\_Q780

On-Station Time: 15:33 UTC / 0933 L

Flyority 4 (Flight Priority 4):

Collection Area: Sterling Agricultural Site (STER) Flight Plan Name: D10\_STER\_R1\_P1\_v3\_Q780

On-Station Time: 15:25 UTC / 0925 L

Flyority 5 (Fli