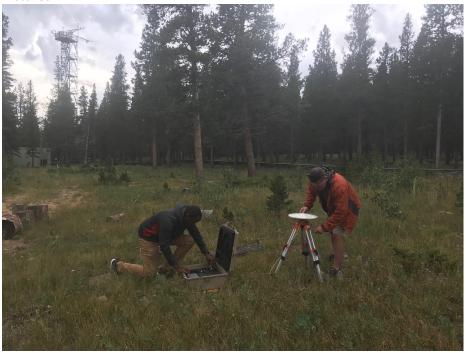

## **Pictures**

Cameron Chapman and Abe Morrison at RMNP GPS Site (NEON Tower background left)