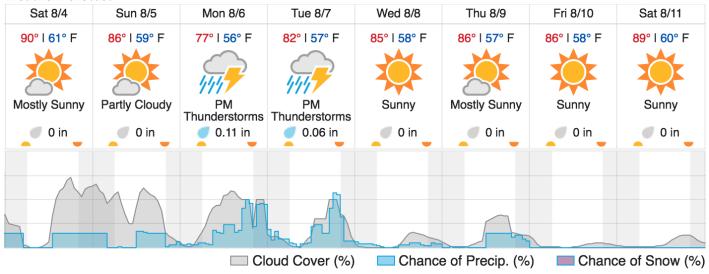

29)

#### **NIWO**

| 1  | 2  | 3  | 4  | 5  | 6  | 7  | 8  | 9  | 10 | 11 | 12 | 13 | 14 | 15 | 16 | 17 | 18 | 19 | 20 |
|----|----|----|----|----|----|----|----|----|----|----|----|----|----|----|----|----|----|----|----|
| 21 | 22 | 23 | 24 | 25 | 26 | 27 | 28 | 29 | 30 | 31 | 32 | 33 | 34 | 35 | 36 | 37 | 38 | 39 | 40 |
| 41 | 42 | 43 | 44 | 45 | 46 | 47 | 48 | 49 | 50 | 51 | 52 |    |    |    |    |    |    |    |    |

Flown: 44% (23/52) Green: 42% (22/52) Yellow: 2% (1/52) Red: 0% (0/52)

### **WLOU**

| 1 | 2 | 3 | 4 | 5 | 6 | 7 | 8 | 9 | 10 | 11 | 12 | 13 | 14 |
|---|---|---|---|---|---|---|---|---|----|----|----|----|----|
|---|---|---|---|---|---|---|---|---|----|----|----|----|----|

Flown: 0% (0/14) Green: 0% (0/14) Yellow: 0% (0/14) Red: 0% (0/14)

#### **Weather Forecast**



## Flight Collection Plan for 04 Aug 2018

Flyority 1 (Flight Priority 1):

Collection Area: Table Mountain Radiometric Calibration Flight Plan Name: D10\_R10C\_Rad\_Cal\_TBMT\_v1\_Q780

On-Station Time: 15:59 UTC / 0959 L

Flyority 2 (Flight Priority 2): Lines 2-30

Collection Area: Niwot Ridge Mountain Research Station (NIWO)

Flight Plan Name: D13\_NIWO\_C1\_P1\_v5\_Q780

On-Station Time: 15:33 UTC / 0933 L

## Flyority 3 (Flight Priority 3):

Collection Area: Rocky Mountain National Park (RMNP)

Flight Plan Name: D10\_RMNP\_R2\_P1\_v2\_Q780

On-Station Time: 15:33 UTC / 0933 L

# Flyority 4 (Flight Priority 4):

Collection Area: Sterling Agricultural Site (STER) Flight Plan Name: D10\_STER\_R1\_P1\_v3\_Q780

On-Station Time: 15:25 UTC / 0925 L

## Flyority 5 (Flight Priority 5):

Col