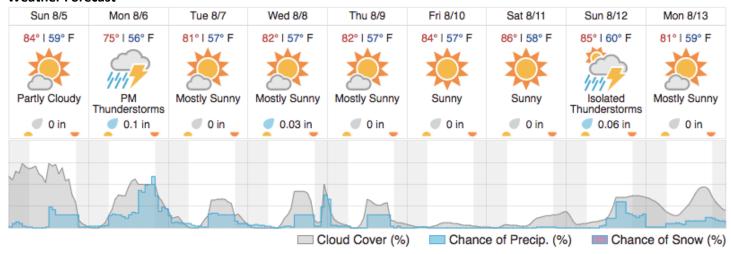

7 | 18 | 19 | 20 |
| 21   | 22 | 23 | 24 | 25 | 26 | 27 | 28 | 29 |    | •  |    |    |    | •  | •  |    | •  | •  |    |

Flown: 100% (29/29) Green: 100% (29/29) Yellow: 0% (0/29) Red: 0% (0/29)

### **NIWO**

| 1  | 2  | 3  | 4  | 5  | 6  | 7  | 8  | 9  | 10 | 11 | 12 | 13 | 14 | 15 | 16 | 17 | 18 | 19 | 20 |
|----|----|----|----|----|----|----|----|----|----|----|----|----|----|----|----|----|----|----|----|
| 21 | 22 | 23 | 24 | 25 | 26 | 27 | 28 | 29 | 30 | 31 | 32 | 33 | 34 | 35 | 36 | 37 | 38 | 39 | 40 |
| 41 | 42 | 43 | 44 | 45 | 46 | 47 | 48 | 49 | 50 | 51 | 52 |    |    |    |    |    |    |    |    |

Flown: 44% (23/52) Green: 42% (22/52) Yellow: 2% (1/52) Red: 0% (0/52)

# **WLOU**

Flown: 0% (0/14) Green: 0% (0/14) Yellow: 0% (0/14) Red: 0% (0/14)

#### **Weather Forecast**



## Flight Collection Plan for 05 Aug 2018

Flyority 1 (Flight Priority 1):

Collection Area: Table Mountain Radiometric Calibration Flight Plan Name: D10 R10C Rad Cal TBMT v1 Q780

On-Station Time: 15:59 UTC / 0959 L

Flyority 2 (Flight Priority 2): Lines 2- 30

Collection Area: Niwot Ridge Mountain Research Station (NIWO)

Flight Plan Name: D13\_NIWO\_C1\_P1\_v5\_Q780

On-Station Time: 15:33 UTC / 0933 L

Flyority 3 (Flight Priority 3):

Collection Area: Rocky Mountain National Park (RMNP)

Flight Plan Name: D10\_RMNP\_R2\_P1\_v2\_Q780

On-Station Time: 15:33 UTC / 0933 L

Flyority 4 (Flight Priority 4):

Collection Area: Sterling Agricultural Site (STER) Flight Plan Name: D10\_STER\_R1\_P1\_v3\_Q780

On-Station Time: 15:25 UTC / 0925 L

Flyority 5 (Flight Priority 5):

Collection Area: