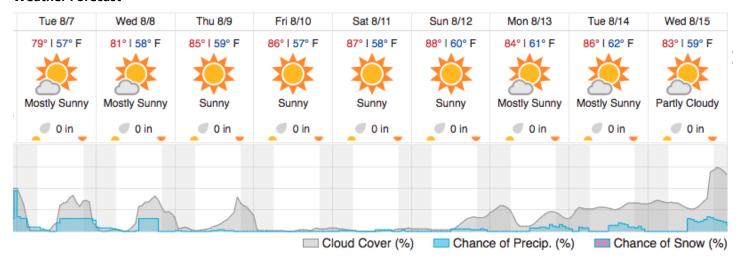

| 4  | 5  | 6  | 7  | 8  | 9  | 10 | 11 | 12 | 13 | 14 | 15 | 16 | 17 | 18 | 19 | 20 |
|----|----|----|----|----|----|----|----|----|----|----|----|----|----|----|----|----|----|----|----|
| 21 | 22 | 23 | 24 | 25 | 26 | 27 | 28 | 29 | 30 | 31 | 32 | 33 | 34 | 35 | 36 | 37 | 38 | 39 | 40 |
| 41 | 42 | 43 | 44 | 45 | 46 | 47 | 48 | 49 | 50 | 51 | 52 |    |    |    |    |    |    |    |    |

Flown: 44% (23/52) Green: 42% (22/52) Yellow: 2% (1/52) Red: 0% (0/52)

### **WLOU**

| 1 | 2 | 3 | 4 | 5 | 6 | 7 | 8 | 9 | 10 | 11 | 12 | 13 | 14 |  |
|---|---|---|---|---|---|---|---|---|----|----|----|----|----|--|

Flown: 0% (0/14) Green: 0% (0/14) Yellow: 0% (0/14) Red: 0% (0/14)

# **Picture**



ASO Abe Morrison uses his sky simulator to analyze the cloud conditions

#### **Weather Forecast**



## Flight Collection Plan for 07 Aug 2018

Flyority 1 (Flight Priority 1):

Collection Area: Table Mountain Radiometric Calibration Flight Plan Name: D10\_R10C\_Rad\_Cal\_TBMT\_v1\_Q780

On-Station Time: 15:59 UTC / 0959 L

Flyority 2 (Flight Priority 2): Lines 2- 30

Collection Area: Niwot Ridge Mountain Research Station (NIWO)

Flight Plan Name: D13 NIWO C1 P1 v5 Q780

On-Station Time: 15:33 UTC / 0933 L

Flyority 3 (Flight Priority 3):

Collection Area: Rocky Mountain National Park (RMNP)

Flight Plan Name: D10\_RMNP\_R2\_P1\_v2\_Q780

On-Station Time: 15:33 UTC / 0933 L

Flyority 4 (Flight Priority 4):

Collection Area: Sterling Agricultural Site (STER) Flight Plan Name: D10\_STER\_R1\_P1\_v3\_Q780

On-Station Time: 15:25 UTC / 0925 L

Flyority 5 (Flight Priority 5):

Collection Area