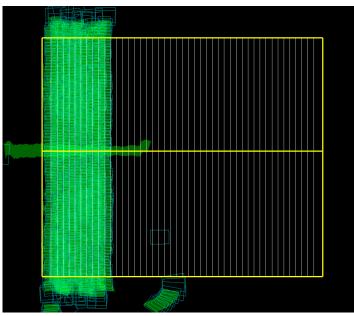

## **Flight Screenshots**

## **Daily Coverage**

| D19 BONA | Line | SpecG | SpecY | SpecR | NIS      | Lidar    | Camera   | Cumulative |
|----------|------|-------|-------|-------|----------|----------|----------|------------|
|          | 1    |       |       |       | <b>√</b> | <b>✓</b> | ✓        | NLC        |
|          | 37   |       |       |       | <b>\</b> | <b>\</b> | <b>\</b> | NLC        |
|          | 38   |       |       |       | <b>√</b> | <b>✓</b> | ✓        | NLC        |
|          | 39   |       |       |       | <b>\</b> | <b>\</b> | <b>\</b> | NLC        |
|          | 40   |       |       |       | <b>\</b> | <b>\</b> | <b>\</b> | NLC        |
|          | 41   |       |       |       | <b>\</b> | <b>\</b> | <b>\</b> | NLC        |
|          | 42   |       |       |       | <b>\</b> | <b>\</b> | <b>\</b> | NLC        |
|          | 43   |       |       |       | <b>\</b> | <b>\</b> | <b>\</b> | NLC        |
|          | 44   |       |       |       | <b>\</b> | <b>\</b> | <b>\</b> | NLC        |
|          | 45   |       |       |       | <b>\</b> | <b>\</b> | <b>\</b> | NLC        |
|          | 46   |       |       |       | ✓        | ✓        | ✓        | NLC        |
| Flown:   | 11   |       |       |       |          |          |          |            |