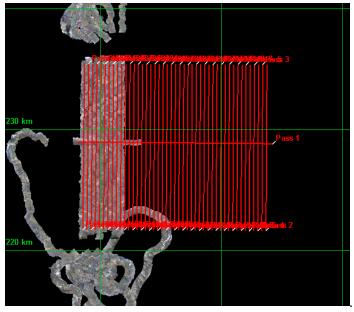

## **Flight Screenshots**

## **Daily Coverage**

| D19 BONA | Line | SpecG | SpecY | SpecR | NIS      | Lidar    | Camera   | Cumulative |
|----------|------|-------|-------|-------|----------|----------|----------|------------|
|          | 1    |       |       |       | <b>√</b> | <b>✓</b> | ✓        | NLC        |
|          | 37   |       |       |       | <b>\</b> | <b>\</b> | <b>\</b> | NLC        |
|          | 38   |       |       |       | <b>√</b> | <b>✓</b> | ✓        | NLC        |
|          | 39   |       |       |       | <b>\</b> | <b>\</b> | <b>\</b> | NLC        |
|          | 40   |       |       |       | <b>\</b> | <b>\</b> | <b>\</b> | NLC        |
|          | 41   |       |       |       | <b>\</b> | <b>\</b> | <b>\</b> | NLC        |
|          | 42   |       |       |       | <b>\</b> | <b>\</b> | <b>\</b> | NLC        |
|          | 43   |       |       |       | <b>\</b> | <b>\</b> | <b>\</b> | NLC        |
|          | 44   |       |       |       | <b>\</b> | <b>\</b> | <b>\</b> | NLC        |
|          | 45   |       |       |       | <b>\</b> | <b>\</b> | <b>\</b> | NLC        |
|          | 46   |       |       |       | ✓        | ✓        | ✓        | NLC        |
| Flown:   | 11   |       |       |       |          |          |          |            |