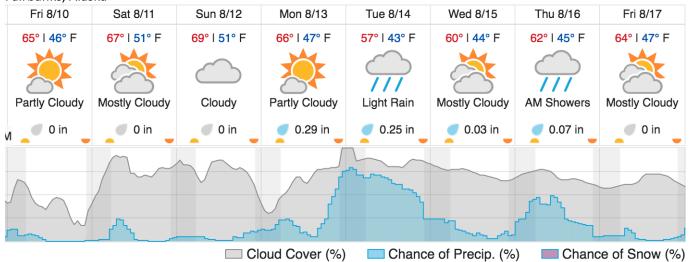

----|----|----|----|----|----|----|----|----|----|----|----|----|----|----|----|----|----|----|
| 21 | 22 | 23 | 24 | 25 | 26 | 27 | 28 | 29 | 30 | 31 | 32 |    |    |    |    |    |    |    |    |

Flown: 84% (27/32) Green: 44% (14/32) Yellow: 0% (0/32) Red: 44% (14/32)

### HEAL

| 1  | 2  | 3  | 4  | 5  | 6  | 7  | 8  | 9  | 10 | 11 | 12 | 13 | 14 | 15 | 16 | 17 | 18 | 19 | 20 |
|----|----|----|----|----|----|----|----|----|----|----|----|----|----|----|----|----|----|----|----|
| 21 | 22 | 23 | 24 | 25 | 26 | 27 | 28 | 29 | 30 | 31 | 32 | 33 |    |    |    |    |    |    |    |

Flown: 100% (33/33) Green: 36% (12/33) Yellow: 67% (22/33) Red: 21% (7/33)

## **N19A**

Flown: 100% (1/1) Green: 0% (0/1) Yellow: 0% (0/1) Red: 100% (1/1) 1

#### **Weather Forecast**

#### Fairbanks, Alaska



### Delta Junction, Alaska



# Flight Collection Plan for 10 August 2018

#### Flyority 1:

Collection Area: Delta Junction (DEJU), if sky conditions are green

Flight Plan Name: D19\_DEJU\_R1\_P1\_730max\_v2.pln

On-station Time: 1920 UTC / 1120 L

Flyority 2:

Collection Area: Caribou Creek - Poker Flats Watershed (BONA)

Flight Plan Name: D19\_BONA\_C1\_P1\_730max\_v2.pln

On-station Time: 1940 UTC / 1140 L

Flyority 3:

Collection Area: Healy (HEAL), if sky conditions are green Flight Plan Name: D19\_HEAL\_R3\_P1\_730max\_v1.pln

On-station Time: 1930 UTC / 1130 L

Crew: John Adler (Lidar), Robb Walker (NIS), Heather Rogers (Ground/GPS)

### Flight Collection Plan for 11 August 2018

Flyority: Same as previous day

Crew: Heather Rogers (Lidar), John Adler (NIS), Robb Walker (Ground/