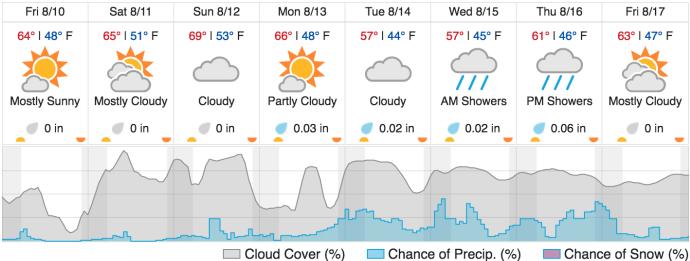

----|----|----|----|----|----|----|----|----|----|----|----|----|
| 21 | 22 | 23 | 24 | 25 | 26 | 27 | 28 | 29 | 30 | 31 | 32 |    |    |    |    |    |    |    |    |

Flown: 84% (27/32) Green: 44% (14/32) Yellow: 0% (0/32) Red: 44% (14/32)

### HEAL

| 1  | 2  | 3  | 4  | 5  | 6  | 7  | 8  | 9  | 10 | 11 | 12 | 13 | 14 | 15 | 16 | 17 | 18 | 19 | 20 |
|----|----|----|----|----|----|----|----|----|----|----|----|----|----|----|----|----|----|----|----|
| 21 | 22 | 23 | 24 | 25 | 26 | 27 | 28 | 29 | 30 | 31 | 32 | 33 |    |    |    |    |    |    |    |

Flown: 100% (33/33) Green: 36% (12/33) Yellow: 67% (22/33) Red: 21% (7/33)

## **N19A**

Flown: 100% (1/1) Green: 0% (0/1) Yellow: 0% (0/1) Red: 100% (1/1) 1

#### **Weather Forecast**

#### Fairbanks, Alaska



### Delta Junction, Alaska



# Flight Collection Plan for 10 August 2018

#### Flyority 1:

Collection Area: Delta Junction (DEJU), if sky conditions are green

Flight Plan Name: D19\_DEJU\_R1\_P1\_730max\_v2.pln

On-station Time: 1920 UTC / 1120 L

Flyority 2:

Collection Area: Caribou Creek - Poker Flats Watershed (BONA)

Flight Plan Name: D19\_BONA\_C1\_P1\_730max\_v2.pln

On-station Time: 1940 UTC / 1140 L

Flyority 3:

Collection Area: Healy (HEAL), if sky conditions are green Flight Plan Name: D19\_HEAL\_R3\_P1\_730max\_v1.pln

On-station Time: 1930 UTC / 1130 L

Crew: John Adler (Lidar), Robb Walker (NIS), Heather Rogers (Ground/GPS)

### Flight Collection Plan for 11 August 2018

Flyority: Same as previous day

Crew: Heather Rogers (Lidar), John Adler (NIS), Robb Walker (Ground/GPS)