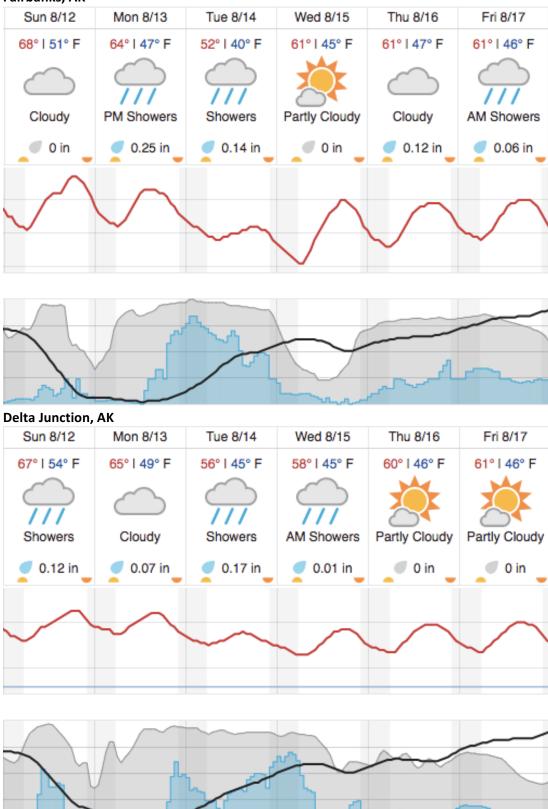

### N19A

Flown: 100% (1/1) Green: 0% (0/1) Yellow: 0% (0/1) Red: 100% (1/1)

**Weather Forecast** 

### Fairbanks, AK