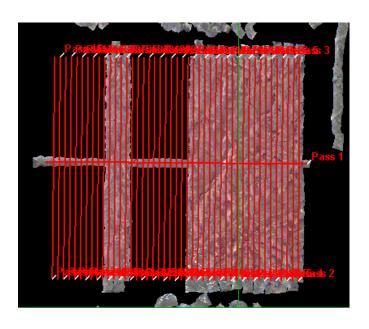

r Rogers

Flight Crew: Heather Rogers, John Adler, None Flight Hours: 03:45

Ground/GPS: Robb Walker Hours until maintenance: 49.43

Pilots: Dylan Malfatti, Mike Francis

Additional Personnel: None

GPS Instruments: 02 - FBO\_PAFA, C-FAI1, UAF-PFR2, C-FAIR

### **Summary**

With rain in the forecast for the next week, the crew completed initial coverage at the BONA site under >10% cloud cover conditions. Initial coverage is now complete for all D19 sites. The crew will only fly again under <10% cloud cover conditions.

#### Concerns

N/A

#### **Comments**

- -External GPS data for July 31 flight uploaded to ECS today.
- -2018081018 flight is being re-extracted.
- -3 non-priority lines (2, 3, 4) were flown outside of the solar angle in non-green conditions.

#### **Flight Screenshots**





#### **Pictures**



Above: Cloud conditions during today's flight.



Above: Northernmost chair lift in Northern America, Mt. Aurora Skiland.

# **Daily Coverage**

| D19 BONA | Line | SpecG | SpecY | SpecR | NIS | Lidar | Camera | Cumulative |
|----------|------|-------|-------|-------|-----|-------|--------|------------|
|          | 1    |       |       |       | ✓   | ✓     | ✓      | NLC        |
|          | 2    |       |       |       | ✓   | ✓     | ✓      | NLC        |
|          | 3    |       |       |       | ✓   | ✓     | ✓      | NLC        |
|          | 4    |       |       |       | ✓   | ✓     | ✓      | NLC        |
|          | 5    |       |       |       | ✓   | ✓     | ✓      | NLC        |
|          | 6    |       |       |       | ✓   | ✓     | ✓      | NLC