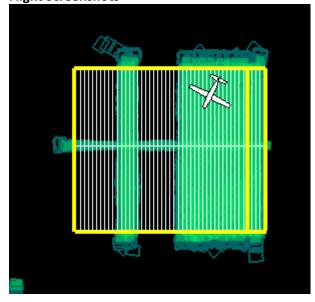

her Rogers

Flight Crew: Heather Rogers, John Adler, None Flight Hours: 03:45

Ground/GPS: Robb Walker Hours until maintenance: 49.43

Pilots: Dylan Malfatti, Mike Francis

Additional Personnel: None

GPS Instruments: 02 - FBO\_PAFA, C-FAI1, UAF-PFR2, C-FAIR

### **Summary**

With rain in the forecast for the next week, the crew completed initial coverage at the BONA site under >10% cloud cover conditions. Initial coverage is now complete for all D19 sites. The crew will only fly again under <10% cloud cover conditions.

#### Concerns

N/A

#### **Comments**

- -External GPS data for July 31 flight uploaded to ECS today.
- -2018081018 flight is being re-extracted.
- -3 non-priority lines (2, 3, 4) were flown outside of the solar angle in non-green conditions.

#### **Flight Screenshots**





#### **Pictures**



Above: Cloud conditions during today's flight.



Above: Northernmost chair lift in Northern America, Mt. Aurora Skiland.

# **Daily Coverage**

| D19 BONA | Line | SpecG | SpecY | SpecR | NIS | Lidar | Camera | Cumulative |
|----------|------|-------|-------|-------|-----|-------|--------|------------|
|          | 1    |       |       |       | ✓   | ✓     | ✓      | NLC        |
|          | 2    |       |       |       | ✓   | ✓     | ✓      | NLC        |
|          | 3    |       |       |       | ✓   | ✓     | ✓      | NLC        |
|          | 4    |       |       |       | ✓   | ✓     | ✓      | NLC        |
|          | 5    |       |       |       | ✓   | ✓     | ✓      | NLC        |
|          | 6    |       |       |       | ✓   | ✓     | ✓      | NLC