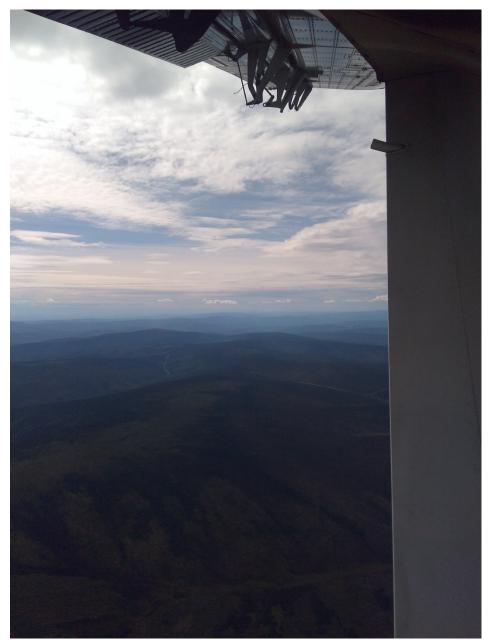

#### **Pictures**

Above: Cloud conditions during today's flight.

Above: Northernmost chair lift in Northern America, Mt. Aurora Skiland.