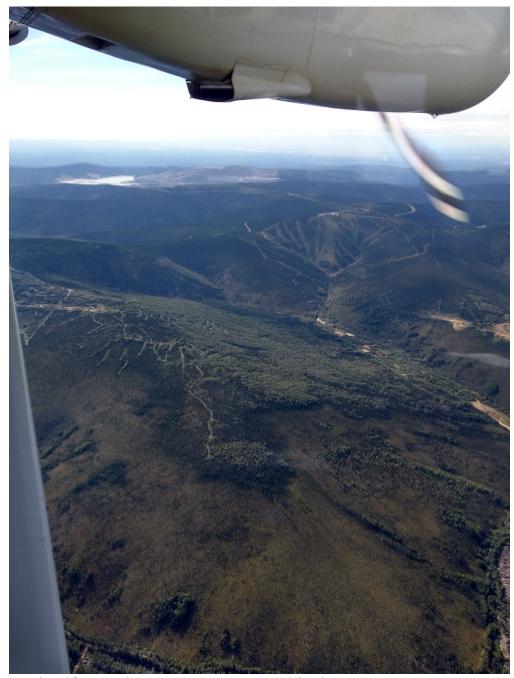

#### **Pictures**

Above: Cloud conditions during today's flight.

Above: Northernmost chair lift in Northern America, Mt. Aurora Skiland.