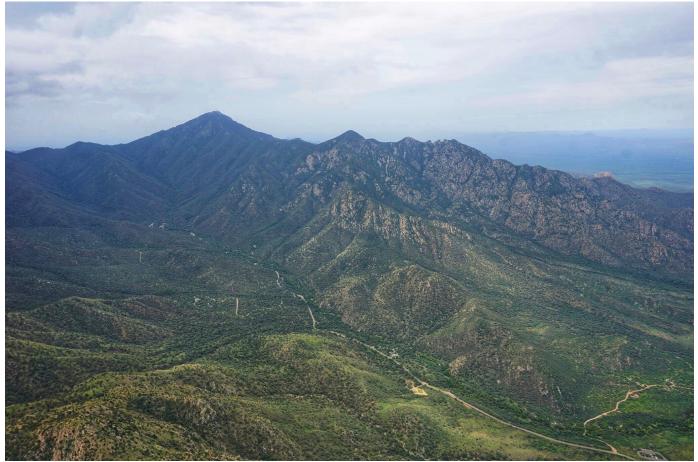

a Rita Experimental Range Priority 2) Days left in Domain: 8

Report Author: Robb Walker Flight Crew: Robb Walker, Mitch Haynes Ground/GPS: Abe Morrison Pilots: Grant Frost, Hans Germann Additional Personnel: GPS Instruments: 11 - FBO\_KTUS, 12 - SRER

Flight Hours: 01:38 Hours until maintenance: 109.93

NIS

## Summary

Higher overcast this morning allowed us to take to the skies in hopes of collecting some initial coverage at SRER, and perform a shakedown flight to confirm spectrometer was functioning normally. However, low cumulus began to build with slight precipitation and flight was aborted after nine lines.

#### Concerns

None

## Comments

-Working through issues with RG07 station for JORN, but workaround should be implemented tomorrow.

## **Flight Screenshots**





# Pictures



Madera Canyon in SRER



NEON tower at SRER

# **Daily Coverage**

| D14 SRER_P2 | Line | SpecG | SpecY | SpecR | NIS | Lidar | Camera | Cumulative |
|-------------|------|-------|-------|-------|-----|-------|--------|------------|
|             | 1    |       |       |       | ~   | 1     | 1      | NLC        |
|             | 17   |       |       |       | ~   | 1     | 1      | NLC        |
|             | 18   |       |       |       | 1   | 1     | 1      | NLC        |
|             | 19   |       |       |       | 1   | 1     | 1      | NLC        |
|             | 20   |       |       |       | ~   | 1     | 1      | NLC        |
|             | 21   |       |       |       | ~   | 1     | 1      | NLC        |
|             | 22   |       |       |       | 1   | 1     | 1