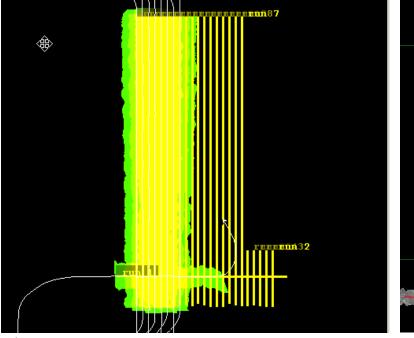

## **Flight Screenshots**

# **Daily Coverage**

| D14 SRER_P2 | Line | SpecG | SpecY | SpecR | NIS | Lidar | Camera | Cumulative |
|-------------|------|-------|-------|-------|-----|-------|--------|------------|
|             | 1    |       |       |       | ~   | 1     | 1      | NLC        |
|             | 17   |       |       |       | ~   | 1     | 1      | NLC        |
|             | 18   |       |       |       | 1   | 1     | 1      | NLC        |
|             | 19   |       |       |       | 1   | 1     | 1      | NLC        |
|             | 20   |       |       |       | ~   | 1     | 1      | NLC        |
|             | 21   |       |       |       | ~   | 1     | 1      | NLC        |
|             | 22   |       |       |       | 1   | 1     | 1      | NLC        |
|             | 23   |       |       |       | 1   | 1     | 1      | NLC        |
|             | 24   |       |       |       | 1   | 1     | 1      | NLC        |
| Flown:      | 9    |       |       |       |     |       |        |            |