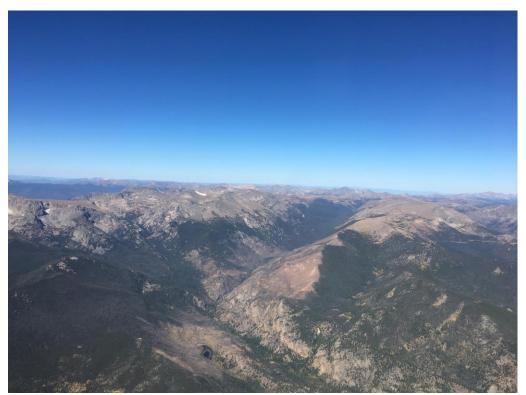

# **Pictures**

Above: Rocky Mountains under blue skies Below: Fall hits the mountains early due to drought conditions