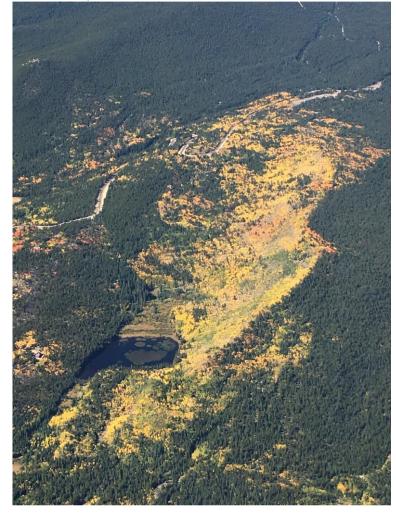

# **Pictures**

Above: Rocky Mountains under blue skies Below: Fall hits the mountains early due to drought conditions