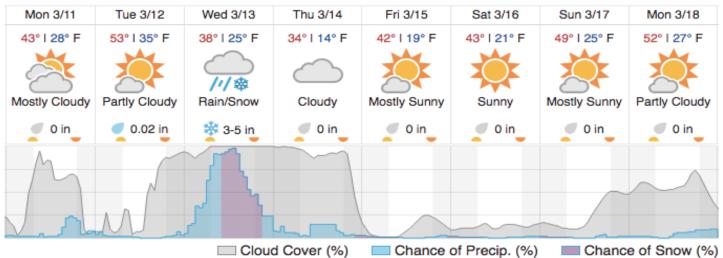

Flown: 100% (4/4) Green: 0% (0/4) Yellow: 0% (0/4) Red: 100% (4/4)

#### N10C

## 1 2 3 4 5 6 7 8 9 10 11 12 13 14

1

Flown: 100% (/26) Green: 0% (0/26) Yellow: 0% (0/26) Red: 0% (0/26)

## **O10A**

|                  | 1 | 2 |
|------------------|---|---|
| Flown: 0% (0/2)  |   |   |
| Green: 0% (0/2)  |   |   |
| Yellow: 0% (0/2) |   |   |
| Red: 0% (0/2)    |   |   |
|                  |   |   |

#### **R10A**

| 1                | 2 | 3 | 4 | 5 |
|------------------|---|---|---|---|
| Flown: 0% (0/5)  |   |   |   |   |
| Green: 0% (0/5)  |   |   |   |   |
| Yellow: 0% (0/5) |   |   |   |   |
| Red: 0% (0/5)    |   |   |   |   |
|                  |   |   |   |   |

2

## W10B

Flown: 100% (2/2) Green: 0% (0/2) Yellow: 0% (0/2) Red: 100% (2/2)

### Weather Forecast

### Boulder, CO



## Flight Collection Plan for 11 March 2019

Flyority 1

Collection Area: Radiometric Calibration - Table Mountain

Flight Plan Name: D10\_R10A\_Radiometric\_Calibration\_Table\_Mountain\_v1.pln

On Station Time: 1140 Local / 1740 UTC (45 deg)

Flyority 2

Collection Area: NIS Offset

Flight Plan Name: D10\_O10A\_NIS\_Offset\_v1.pln

On Station Time: 0950 Local / 1650 UTC

Crew: Lidar: Ivana Vu- NIS Mitch Haynes - Ground: Abe Morrison