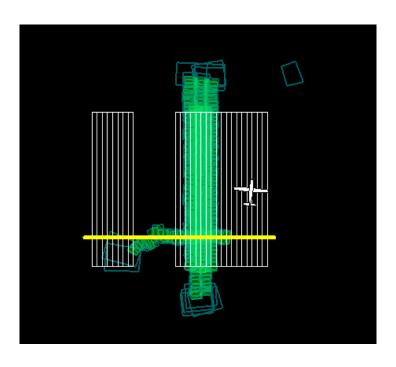

atti, Mike Francis

Additional Personnel: Nick Marusich, Abe Morrison, Robb Walker

GPS Instruments: 01 - FBO\_KBDU

### **Summary**

Boat loads of training today as Flight Operations conducted 3 training flights completing 9 training events. Cam, John, Abe and Robb are certified on PL2 systems.

#### **Concerns**

The digitizer had to be restarted prior to the first line for the second and thirds flights today.

#### Comments

A winter weather advisory has been posted for this week. Training flights for tomorrow will focus on completing those individuals departing to conduct GPS installations. Weather is expected to ground operations Wed and Thurs. Table Mountain flight expected this weekend if forecasts hold.

### **Flight Screenshots**

2019031115





# 2019031117





# 2019031119





## **Pictures**

None.

# **Daily Coverage**

None at calibration sites.

# **Cumulative Domain Coverage**

#### **B10B**

| 1 | 2 | 3 | 4 | 5 | 6 | 7 | 8 | 9 | 10 | 11 | 12 | 13 | 14 | 15 | 16 | 17 | 18 | 19 | 20 |
|---|---|---|---|---|---|---|---|---|----|----|----|----|----|----|----|----|----|----|----|

Flown: 100% (20/20) Green: 100% (20/20) Yellow: 0% (0/20) Red: 0% (0/20)

### **H10B**

1 2 3 4

Flown: 100% (4/4)

Green: 0% (0/4)

Yellow: 0% (0/4)

Red: 100% (4/4)

#### **010A**

| 1 | ີງ |
|---|----|
| 1 | Z  |
| = |    |

Flown: 0% (0/2) Green: 0% (0/2) Yellow: 0% (0/2) Red: 0% (0/2)

### R<sub>10</sub>A

| - |   |     |   |   |
|---|---|-----|---|---|
|   | _ | _   |   | _ |
| 1 | ) | 1 3 | Λ | 5 |
| ± | _ | ,   | 7 | 9 |

Flown: 0% (0/5) Green: 0% (0/5) Yellow: 0% (0/5) Red: