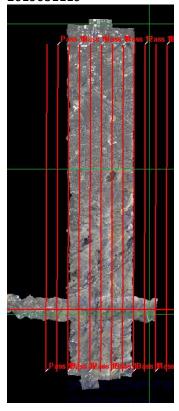

lfatti, Mike Francis

Additional Personnel: Nick Marusich, Abe Morrison, Robb Walker

GPS Instruments: 01 - FBO\_KBDU

### **Summary**

Boat loads of training today as Flight Operations conducted 3 training flights completing 9 training events. Cam, John, Abe and Robb are certified on PL2 systems.

#### **Concerns**

The digitizer had to be restarted prior to the first line for the second and thirds flights today.

#### Comments

A winter weather advisory has been posted for this week. Training flights for tomorrow will focus on completing those individuals departing to conduct GPS installations. Weather is expected to ground operations Wed and Thurs. Table Mountain flight expected this weekend if forecasts hold.

### **Flight Screenshots**

2019031115





# 2019031117





# 2019031119





## **Pictures**

None.

# **Daily Coverage**

None at calibration sites.

# **Cumulative Domain Coverage**

#### **B10B**

| 1 | 2 | 3 | 4 | 5 | 6 | 7 | 8 | 9 | 10 | 11 | 12 | 13 | 14 | 15 | 16 | 17 | 18 | 19 | 20 |
|---|---|---|---|---|---|---|---|---|----|----|----|----|----|----|----|----|----|----|----|

Flown: 100% (20/20) Green: 100% (20/20) Yellow: 0% (0/20) Red: 0% (0/20)

### **H10B**

1 2 3 4

Flown: 100% (4/4)

Green: 0% (0/4)

Yellow: 0% (0/4)

Red: 100% (4/4)

#### **010A**

| 1 | ີງ |
|---|----|
| 1 | Z  |
| = |    |

Flown: 0% (0/2) Green: 0% (0/2) Yellow: 0% (0/2) Red: 0% (0/2)

### R<sub>10</sub>A

| - |   |     |   |   |
|---|---|-----|---|---|
|   | _ | _   |   | _ |
| 1 | ) | 1 3 | Λ | 5 |
| ± | _ | ,   | 7 | 9 |

Flown: 0% (0/5) Green: 0% (0/5) Yellow: 0% (0/5) Red