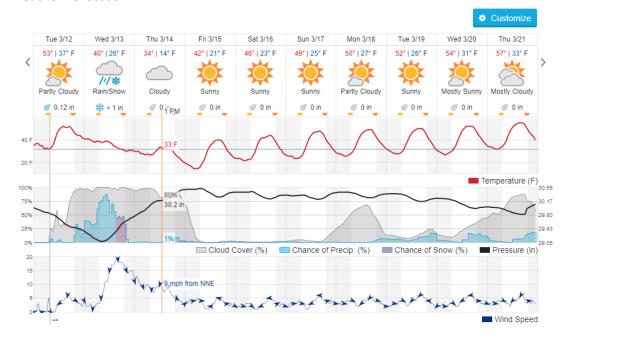

#### **Weather Forecast**

#### Comments

A winter weather advisory has been posted for this week. Training flights for tomorrow will focus on completing those individuals departing to conduct GPS installations. Weather is expected to ground operations Wed and Thurs. Table Mountain flight expected this weekend if forecasts hold.