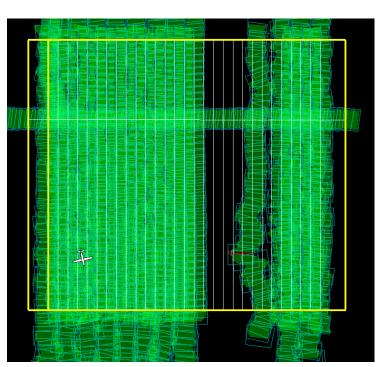

# **Flight Screenshots**

# **Daily Coverage**

| D17 SJER | Line | SpecG | SpecY | SpecR  | NIS      | Lidar    | Camera   | Cumulative |
|----------|------|-------|-------|--------|----------|----------|----------|------------|
| DITISTER | 1    | эресс | эрест | Specit |          | ∠ Liuai  | ✓ ✓      | NLC        |
|          | 2    |       |       |        | <b>✓</b> | <i>'</i> | <b>✓</b> | NLC        |
|          |      |       |       |        |          |          |          |            |
|          | 3    |       |       |        | <i>\</i> | /        | <i>\</i> | NLC        |
|          | 4    |       |       |        | <b>✓</b> | <b>✓</b> | <b>✓</b> | NLC        |
|          | 5    |       |       |        | <b>✓</b> | <b>✓</b> | 1        | NLC        |
|          | 6    |       |       |        | ✓        | ✓        | ✓        | NLC        |
|          | 8    |       |       |        | ✓        | ✓        | ✓        | NLC        |
|          | 15   |       |       |        | ✓        | ✓        | 1        | NLC        |
|          | 16   |       |       |        | ✓        | <b>√</b> | ✓        | NLC        |
|          | 17   |       |       |        | ✓        | 1        | ✓        | NLC        |
|          | 18   |       |       |        | ✓        | 1        | ✓        | NLC        |
|          | 19   |       |       |        | ✓        | ✓        | ✓        | NLC        |
|          | 20   |       |       |        | <b>√</b> | ✓        | ✓        | NLC        |
|          | 21   |       |       |        | ✓        | ✓        | ✓        | NLC        |
|          | 22   |       |       |        | ✓        | ✓        | ✓        | NLC        |
|          | 23   |       |       |        | ✓        | ✓        | 1        | NLC        |
|          | 24   |       |       |        | ✓        | 1        | ✓        | NLC        |
|          | 25   |       |       |        | ✓        | 1        | ✓        | NLC        |
|          | 26   |       |       |        | <b>✓</b> | ✓        | ✓        | NLC        |
|          | 27   |       |       |        | ✓        | ✓        | ✓        | NLC        |
|          | 28   |       |       |        | ✓        | ✓        | ✓        | NLC        |
|          | 29   |       |       |        | ✓        | ✓        | ✓        | NLC        |
|          | 30   |       |       |        | ✓        | ✓        | ✓        | NLC        |
| Flown:   | 23   |       |       |        |          |          |          |            |