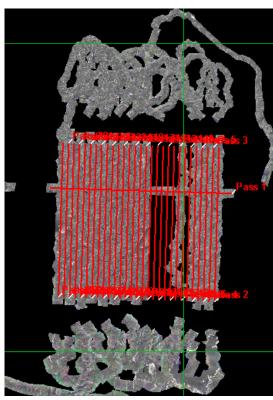

# **Flight Screenshots**

# **Daily Coverage**

| D17 SJER | Line | SpecG | SpecY | SpecR  | NIS      | Lidar    | Camera   | Cumulative |
|----------|------|-------|-------|--------|----------|----------|----------|------------|
| DITISTER | 1    | эресс | эрест | Specit |          | ∠ Liuai  | ✓ ✓      | NLC        |
|          | 2    |       |       |        | <b>✓</b> | <i>'</i> | <b>✓</b> | NLC        |
|          |      |       |       |        |          |          |          |            |
|          | 3    |       |       |        | <i>\</i> | /        | <i>\</i> | NLC        |
|          | 4    |       |       |        | <b>✓</b> | <b>✓</b> | <b>✓</b> | NLC        |
|          | 5    |       |       |        | <b>✓</b> | <b>✓</b> | 1        | NLC        |
|          | 6    |       |       |        | ✓        | ✓        | ✓        | NLC        |
|          | 8    |       |       |        | ✓        | ✓        | ✓        | NLC        |
|          | 15   |       |       |        | ✓        | ✓        | 1        | NLC        |
|          | 16   |       |       |        | ✓        | <b>√</b> | ✓        | NLC        |
|          | 17   |       |       |        | ✓        | 1        | ✓        | NLC        |
|          | 18   |       |       |        | ✓        | 1        | ✓        | NLC        |
|          | 19   |       |       |        | ✓        | ✓        | ✓        | NLC        |
|          | 20   |       |       |        | <b>√</b> | ✓        | ✓        | NLC        |
|          | 21   |       |       |        | ✓        | ✓        | ✓        | NLC        |
|          | 22   |       |       |        | ✓        | ✓        | ✓        | NLC        |
|          | 23   |       |       |        | ✓        | ✓        | 1        | NLC        |
|          | 24   |       |       |        | ✓        | 1        | ✓        | NLC        |
|          | 25   |       |       |        | ✓        | 1        | ✓        | NLC        |
|          | 26   |       |       |        | <b>✓</b> | ✓        | ✓        | NLC        |
|          | 27   |       |       |        | ✓        | ✓        | ✓        | NLC        |
|          | 28   |       |       |        | ✓        | ✓        | ✓        | NLC        |
|          | 29   |       |       |        | ✓        | ✓        | ✓        | NLC        |
|          | 30   |       |       |        | ✓        | ✓        | ✓        | NLC        |
| Flown:   | 23   |       |       |        |          |          |          |            |