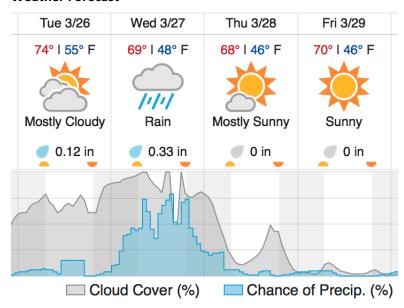

9   |       |       |        | ✓        | ✓        | ✓        | NLC        |
|          | 30   |       |       |        | ✓        | ✓        | ✓        | NLC        |
| Flown:   | 23   |       |       |        |          |          |          |            |

### **Cumulative Domain Coverage**

### **N17A**

Flown: 100% (1/1) Green: 0% (0/1) Yellow: 0% (0/1) Red: 100% (1/1)

#### **SJER**

| 1  | 2  | 3  | 4  | 5  | 6  | 7  | 8  | 9  | 10 | 11 | 12 | 13 | 14 | 15 | 16 | 17 | 18 | 19 | 20 |
|----|----|----|----|----|----|----|----|----|----|----|----|----|----|----|----|----|----|----|----|
| 21 | 22 | 23 | 24 | 25 | 26 | 27 | 28 | 29 | 30 |    |    |    |    |    |    |    |    |    |    |

Flown: 100% (30/30) Green: 0% (0/30) Yellow: 0% (0/30) Red: 110% (33/30)

### **Weather Forecast**



## Flight Collection Plan for 26 March 2019

### Flyority 1

Collection Area: San Joaquin Experimental Range (if cloud conditions are "green")

Flight Plan Name: D17\_SJER\_C1\_P1\_v2 On Station Time: 1030 L / 1740 UTC

Crew: Mitch Haynes (Lidar), Ivana Vu (NIS), Cameron Chapman (Ground/GPS)

### Flight Collection Plan for 27 March 2019

Flyority 1: Same as previous day

Crew: Cameron Chapman (Lidar), Mitch Haynes (NIS), Ivana Vu (Ground/GPS)