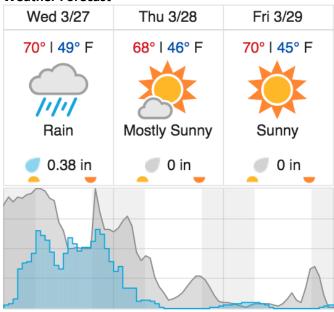

## **Weather Forecast**

Flight Collection Plan for 27 March 2019 Flyority 1

Collection Area: San Joaquin Experimental Range (if cloud conditions are "green")

Flight Plan Name: D17\_SJER\_C1\_P1\_v2 On Station Time: 1030 L / 1740 UTC