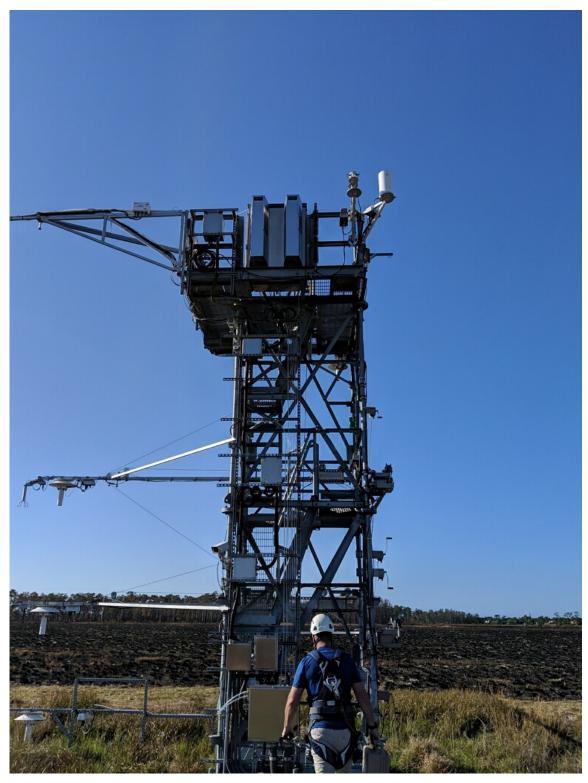

#### **Comments**

- The Aircraft arrived in Domain 3 Gainesville Florida
- Abe and Mitch Installed tower camera at DSNY

# **Pictures**

Above: Major flooding along the Mississippi River Below: The flight crew dodged storms enroute to Gainesville

Abe Morrison and Mitch Haynes install the tower camera at the DSNY tower