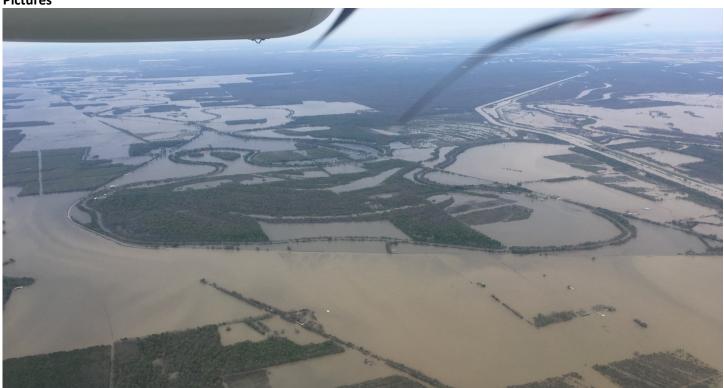

# **Pictures**

Above: Major flooding along the Mississippi River Below: The flight crew dodged storms enroute to Gainesville

Abe Morrison and Mitch Haynes install the tower camera at the DSNY tower