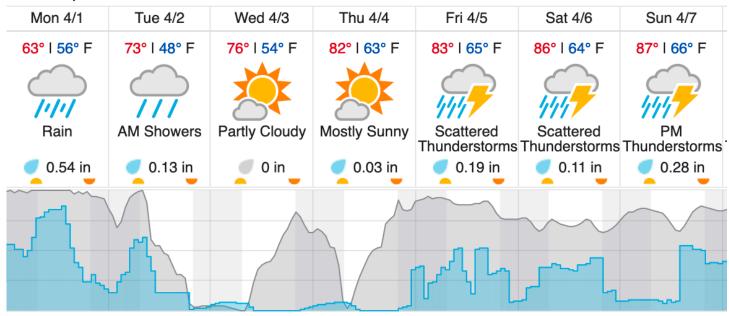

# Weather Forecast Gainesville, FL

#### Orlando, FL

Cloud Cover (%) Chance of Precip. (%)