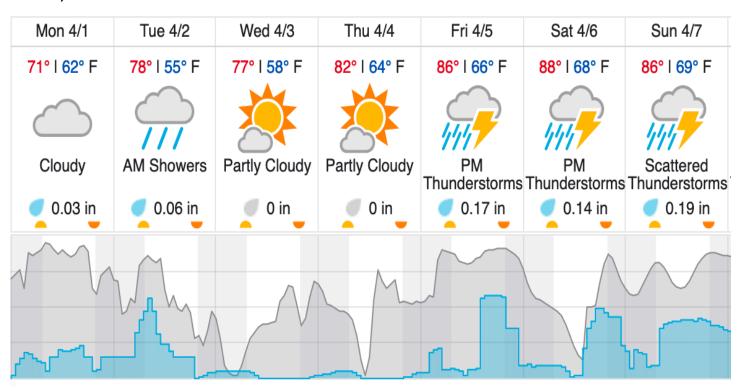

# Weather Forecast Gainesville, FL

#### Orlando, FL

Cloud Cover (%) Chance of Precip. (%)