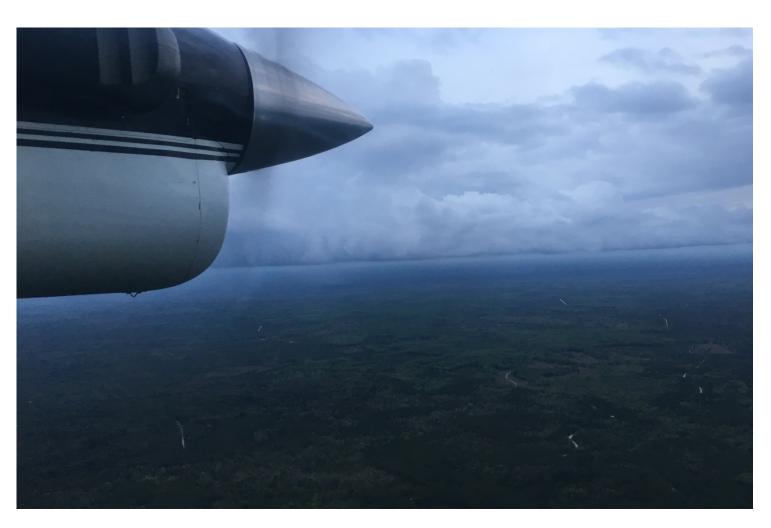

# **Pictures**

Above: Major flooding along the Mississippi River Below: The flight crew dodged storms enroute to Gainesville

Abe Morrison and Mitch Haynes install the tower camera at the DSNY tower