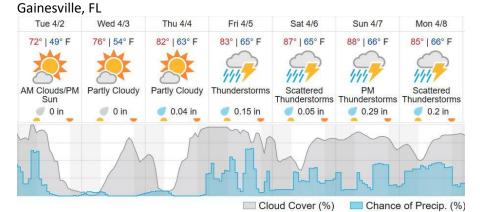

00:00

**Ground/GPS**: Mitch Haynes **Hours until maintenance**: 78.50

Pilots: Justin Eddington, Micah Hoogeveen

Additional Personnel: GPS Instruments: none

# **Summary**

Overcast skies and rain all day did not allow the crew to take to the sky today.

#### **Concerns**

None

#### **Comments**

- --Abe helped the D03 staff resolve a fiber optic issue that was causing a communication outage at the OSBS DFIR site. With this resolution we can now communicate with the newly installed GPS instrument there.
- --The data from the last flight in D17 was extracted today but the waveform QA checks failed to produce.

### **Pictures**



Ordway-Swisher Biological Station (OSBS) on a rainy spring day. Photo by Abe



OSBS tower site after controlled burn. Photo by Abe

### **Weather Forecast**





### Flight Collection Plan for 02 April 2019

Flyority 1:

Collection Area: Disney Wilderness Preserve (DSNY)

Flight Plan Name: D03\_DSNY\_R1\_P1\_v3.pln

On Station Time: 1030 L / 1430 UTC

Flyority 2:

Collection Area: Ordway-Swisher Biological Station (OSBS) Priority 1 Flight Plan

Flight Plan Name: D03 OSBS C1 P1 P2 v3.pln

On Station Time: 1030 L / 1430 UTC

Flyority 3:

Collection Area: Ordway-Swisher Biological Station (OSBS) Priority 2 Flight Plan

Flight Plan Name: D03 OSBS C1 P1 P2 v3.pln

On Station Time: 1030 L / 1430 UTC

Flyority 4:

Collection Area: Nominal Runway – D03

Flight Plan Name: D03\_N03A\_Nominal\_Runway\_Test\_v1.pln

On Station Time: N/A

Crew: (LiDAR) Mitch Haynes (NIS) Abe Morrison (Ground/GPS) Cameron Chapman

### Flight Collection Plan for 03 April 2019