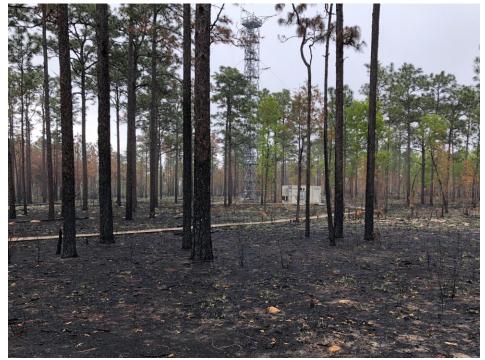

### **Pictures**

Ordway-Swisher Biological Station (OSBS) on a rainy spring day. Photo by Abe

OSBS tower site after controlled burn. Photo by Abe