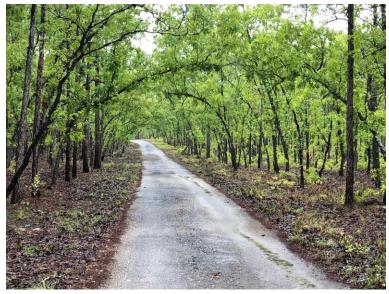

### **Pictures**

Ordway-Swisher Biological Station (OSBS) on a rainy spring day. Photo by Abe

OSBS tower site after controlled burn. Photo by Abe