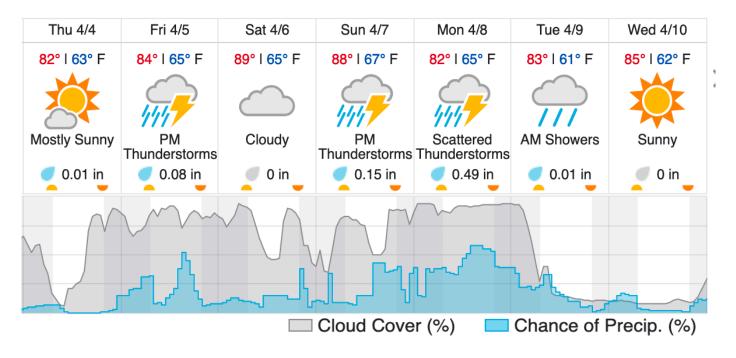

C1

Airport, FBO ID, City: Gainesville Regional Airport (KGNV) - Gainesville, FL

Domain: 03

Sites Flown: none

Days left in Domain: 20

Report Author: Cameron Chapman

Flight Crew: Mitch Haynes, Cameron Chapman Flight Hours: 00:00

**Ground/GPS**: Abe Morrison **Hours until maintenance**: 78.50

Pilots: Justin Eddington, Micah Hoogeveen

Additional Personnel: GPS Instruments: none

### Summary

Cirrus clouds dominated the sky today. No flights were attempted. Tomorrow morning's weather forecast appears a bit more promising for flights.

#### Concerns

None

#### **Comments**

- D17's SJER QA issue was resolved. The RAID will be shipped to the data center tomorrow.
- Mike Wussow will Join P2 tomorrow afternoon and Cameron will depart Friday.

#### **Weather Forecast**

# Gainesville, FL



# Kissimmee, FL



### Flight Collection Plan for 04 April 2019

Flyority 1:

Collection Area: Disney Wilderness Preserve (DSNY)

Flight Plan Name: D03\_DSNY\_R1\_P1\_v3.pln

On Station Time: 1030 L / 1430 UTC

Flyority 2:

Collection Area: Ordway-Swisher Biological Station (OSBS) Priority 1 Flight Plan

Flight Plan Name: D03\_OSBS\_C1\_P1\_P2\_v3.pln

On Station Time: 1030 L / 1430 UTC

Flyority 3:

Collection Area: Ordway-Swisher Biological Station (OSBS) Priority 2 Flight Plan

Flight Plan Name: D03 OSBS C1 P1 P2 v3.pln

On Station Time: 1030 L / 1430 UTC

Flyority 4:

Collection Area: Nominal Runway – D03

Flight Plan Name: D03\_N03A\_Nominal\_Runway\_Test\_v1.pln

On Station Time: N/A

Crew: (LiDAR) Abe Morrison (NIS) Cameron Chapman (Ground/GPS) Mitch Havnes

### Flight Collection