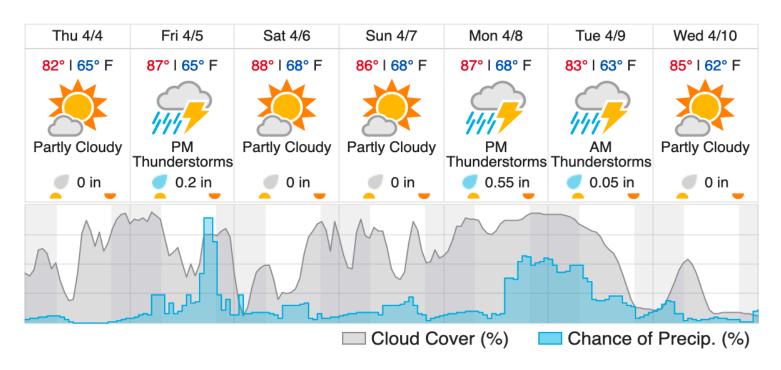

, City: Gainesville Regional Airport (KGNV) - Gainesville, FL

Domain: 03

Sites Flown: none

Days left in Domain: 20

Report Author: Cameron Chapman

Flight Crew: Mitch Haynes, Cameron Chapman Flight Hours: 00:00

**Ground/GPS**: Abe Morrison **Hours until maintenance**: 78.50

Pilots: Justin Eddington, Micah Hoogeveen

Additional Personnel: GPS Instruments: none

### Summary

Cirrus clouds dominated the sky today. No flights were attempted. Tomorrow morning's weather forecast appears a bit more promising for flights.

#### Concerns

None

#### **Comments**

- D17's SJER QA issue was resolved. The RAID will be shipped to the data center tomorrow.
- Mike Wussow will Join P2 tomorrow afternoon and Cameron will depart Friday.

#### **Weather Forecast**

# Gainesville, FL



# Kissimmee, FL



### Flight Collection Plan for 04 April 2019

Flyority 1:

Collection Area: Disney Wilderness Preserve (DSNY)

Flight Plan Name: D03\_DSNY\_R1\_P1\_v3.pln

On Station Time: 1030 L / 1430 UTC

Flyority 2:

Collection Area: Ordway-Swisher Biological Station (OSBS) Priority 1 Flight Plan

Flight Plan Name: D03\_OSBS\_C1\_P1\_P2\_v3.pln

On Station Time: 1030 L / 1430 UTC

Flyority 3:

Collection Area: Ordway-Swisher Biological Station (OSBS) Priority 2 Flight Plan

Flight Plan Name: D03 OSBS C1 P1 P2 v3.pln

On Station Time: 1030 L / 1430 UTC

Flyority 4:

Collection Area: Nominal Runway – D03

Flight Plan Name: D03\_N03A\_Nominal\_Runway\_Test\_v1.pln

On Station Time: N/A

Crew: (LiDAR) Abe Morrison (NIS) Cameron Chapman (Ground/GPS) Mitch Havnes

### Flight Collection Plan for 05 April 2