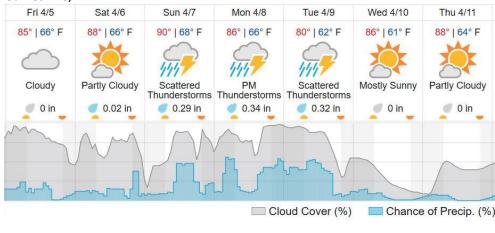

| Green:<br>Yellow: | 0% (0/<br>0% (0/ | ′16)<br>/16) | <u> </u> |   |   |   |   |   |    |    |    |    |    |    | <u>.</u> |

# Weather Forecast

### Gainesville, FL



#### Kissimmee, FL



## Flight Collection Plan for 05 April 2019

### Flyority 1:

Collection Area: Disney Wilderness Preserve (DSNY) Flight Plan Name: D03\_DSNY\_R1\_P1\_v3.pln On Station Time: 1030 L / 1430 UTC Flyority 2: Collection Area: Ordway-Swisher Biological Station (OSBS) Priority 1 Flight Plan Flight Plan Name: D03\_OSBS\_C1\_P1\_P2\_v3.pln On Station Time: 1030 L / 1430 UTC Flyority 3: Collection Area: Ordway-Swisher Biological Station (OSBS) Priority 2 Flight Plan Flight Plan Name: D03\_OSBS\_C1\_P1\_P2\_v3.pln On Station Time: 1030 L / 1430 UTC Flyority 4: Collection Area: Nominal Runway – D03 Flight Plan Name: D03\_N03A Nominal Runway Test v1.pln

On Station Time: N/A

Crew: (LiDAR) Mitch Haynes (NIS) Abe Morrison (Ground/GPS) Mike Wussow

# Flight Collection Plan for 06