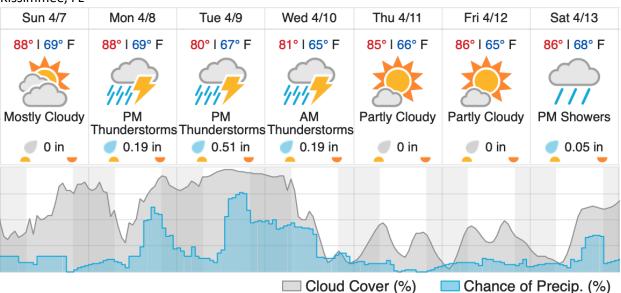

7 | 28 | 29 | 30 | 31 | 32 | 33 | 34 | 35 | 36 | 37 |    |    |    |

Flown: 0% (0/36) Green: 0% (0/36) Yellow: 0% (0/36) Red: 0% (0/36)

# OSBS\_P1

| 1  | 2  | 3  | 4  | 5  | 6  | 7  | 8  | 9 | 10 | 11 | 12 | 13 | 14 | 15 | 16 | 17 | 18 | 19 | 20 |
|----|----|----|----|----|----|----|----|---|----|----|----|----|----|----|----|----|----|----|----|
| 21 | 22 | 23 | 24 | 25 | 26 | 27 | 28 |   |    |    |    |    |    |    |    |    |    |    |    |

Flown: 0% (0/27) Green: 0% (0/27) Yellow: 0% (0/27) Red: 0% (0/27)

## OSBS P2

| 28 29 30 31 | 32 33 | 34 35 36 | 37 38 39 | 40 41 | 42 43 44 |
|-------------|-------|----------|----------|-------|----------|

Flown: 0% (0/16) Green: 0% (0/16) Yellow: 0% (0/16) Red: 0% (0/16)

#### **Weather Forecast**

## Gainesville, FL



## Kissimmee, FL



# Flight Collection Plan for 07 April 2019

Flyority 1:

Collection Area: Disney Wilderness Preserve (DSNY)

Flight Plan Name: D03\_DSNY\_R1\_P1\_v3.pln

On Station Time: 1030 L / 1430 UTC

Flyority 2:

Collection Area: Ordway-Swisher Biological Station (OSBS) Priority 1 Flight Plan

Flight Plan Name: D03\_OSBS\_C1\_P1\_P2\_v3.pln

On Station Time: 1030 L / 1430 UTC

Flyority 3:

Collection Area: Ordway-Swisher Biological Station (OSBS) Priority 2 Flight Plan

Flight Plan Name: D03\_OSBS\_C1\_P1\_P2\_v3.pln

On Station Time: 1030 L / 1430 UTC

Flyority 4:

Collection Area: Nominal Runway - D03

Flight Plan Name: D03\_N03A\_Nominal\_Runway\_Test\_v1.pln

On Station Time: N/A

Crew: Abe Morrison (LiDAR), Mike Wussow (NIS), Mitch Haynes (Ground/GPS)