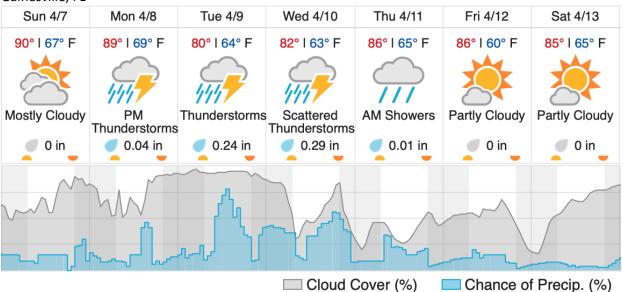

3 | 24 | 25 | 26 | 27 | 28 | 29 | 30 | 31 | 32 | 33 | 34 | 35 | 36 | 37 |    |    |    |

Flown: 0% (0/36) Green: 0% (0/36) Yellow: 0% (0/36) Red: 0% (0/36)

# OSBS\_P1

| 1  | 2  | 3  | 4  | 5  | 6  | 7  | 8  | 9 | 10 | 11 | 12 | 13 | 14 | 15 | 16 | 17 | 18 | 19 | 20 |
|----|----|----|----|----|----|----|----|---|----|----|----|----|----|----|----|----|----|----|----|
| 21 | 22 | 23 | 24 | 25 | 26 | 27 | 28 |   |    |    |    |    |    |    |    |    |    |    |    |

Flown: 0% (0/27) Green: 0% (0/27) Yellow: 0% (0/27) Red: 0% (0/27)

## OSBS P2

| 28 29 30 31 | 32 33 | 34 35 36 | 37 38 39 | 40 41 | 42 43 44 |
|-------------|-------|----------|----------|-------|----------|

Flown: 0% (0/16) Green: 0% (0/16) Yellow: 0% (0/16) Red: 0% (0/16)

#### **Weather Forecast**

## Gainesville, FL



## Kissimmee, FL



# Flight Collection Plan for 07 April 2019

Flyority 1:

Collection Area: Disney Wilderness Preserve (DSNY)

Flight Plan Name: D03\_DSNY\_R1\_P1\_v3.pln

On Station Time: 1030 L / 1430 UTC

Flyority 2:

Collection Area: Ordway-Swisher Biological Station (OSBS) Priority 1 Flight Plan

Flight Plan Name: D03\_OSBS\_C1\_P1\_P2\_v3.pln

On Station Time: 1030 L / 1430 UTC

Flyority 3:

Collection Area: Ordway-Swisher Biological Station (OSBS) Priority 2 Flight Plan

Flight Plan Name: D03\_OSBS\_C1\_P1\_P2\_v3.pln

On Station Time: 1030 L / 1430 UTC

Flyority 4:

Collection Area: Nominal Runway - D03

Flight Plan Name: D03\_N03A\_Nominal\_Runway\_Test\_v1.pln

On Station Time: N/A

Crew: Abe Morrison (LiDAR), Mike Wussow (NIS), Mitch Haynes (Ground/GPS)