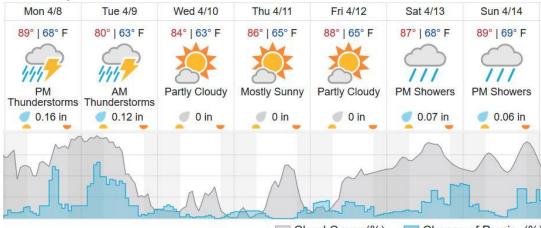

### Weather Forecast

Gainesville, FL

Cloud Cover (%)

%) 📃 Chance of Precip. (%)