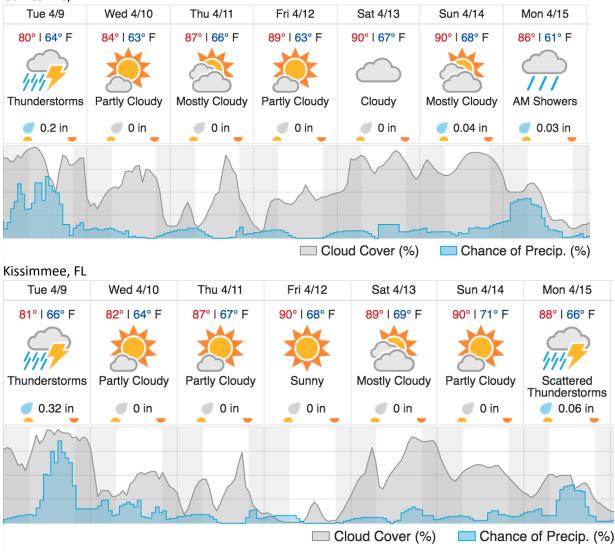

| Red: 0  | % (0/2 | 7)    |    |    |    |    |   |   |    |    |    |    |    |    |    |    |    |    |    |

# OSBS\_P2

| 28      | 29       | 30 | 31 | 32 | 33 | 34 | 35 | 36 | 37 | 38 | 39 | 40 | 41 | 42 | 43 |
|---------|----------|----|----|----|----|----|----|----|----|----|----|----|----|----|----|
| Flown:  | 0% (0/16 | 5) |    |    |    |    |    |    |    |    |    |    |    |    |    |
| Green:  | 0% (0/16 | 5) |    |    |    |    |    |    |    |    |    |    |    |    |    |
| Yellow: | 0% (0/16 | 5) |    |    |    |    |    |    |    |    |    |    |    |    |    |

Red: 0% (0/16)

# Pictures

MODIS Satellite imagery over Florida today. Terra taken this morning on the left, Aqua taken this afternoon on the right.



### Weather Forecast

### Gainesville, FL



### Flight Collection Plan for 09 April 2019 Flyority 1:

Collection Area: Disney Wilderness Preserve (DSNY) Flight Plan Name: D03\_DSNY\_R1\_P1\_v3.pln On Station Time: 1020 L / 1420 UTC Flyority 2: Collection Area: Ordway-Swisher Biological Station (OSBS) Priority 1 Flight Plan Flight Plan Name: D03\_OSBS\_C1\_P1\_P2\_v3.pln On Station Time: 1020 L / 1430 UTC Flyority 3: Collection Area: Ordway-Swisher Biological Station (OSBS) Priority 2 Flight Plan Flight Plan Name: D03\_OSBS\_C1\_P1\_P2\_v3.pln On Station Time: 1020 L / 1430 UTC Flyority 4: Collection Area: Nominal Runway – D03 Flight Plan Name: D03\_N03A\_Nominal\_Runway\_Test\_v1.pln On Station Time: N/A