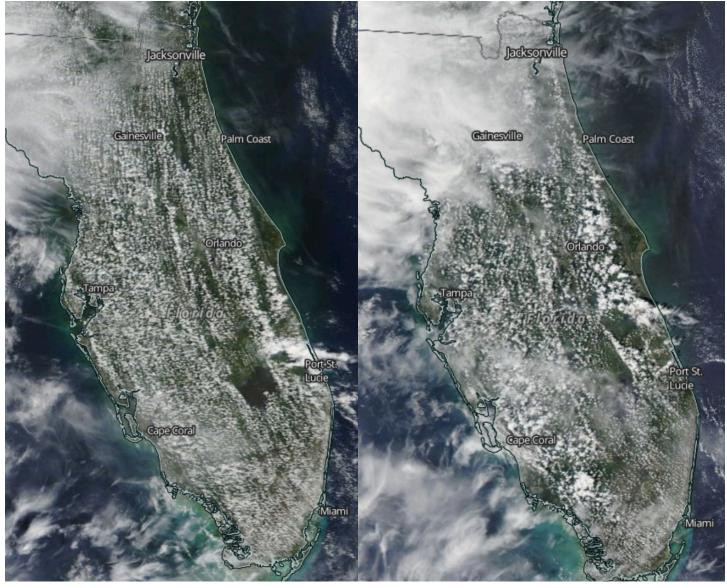

# Pictures

MODIS Satellite imagery over Florida today. Terra taken this morning on the left, Aqua taken this afternoon on the right.