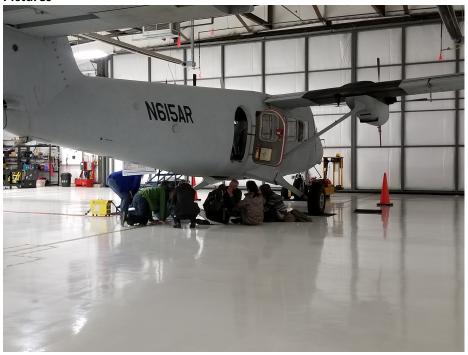

### **Pictures**

John Adler with some of the Cyber Infrastructure group.

Flight line at KBDU