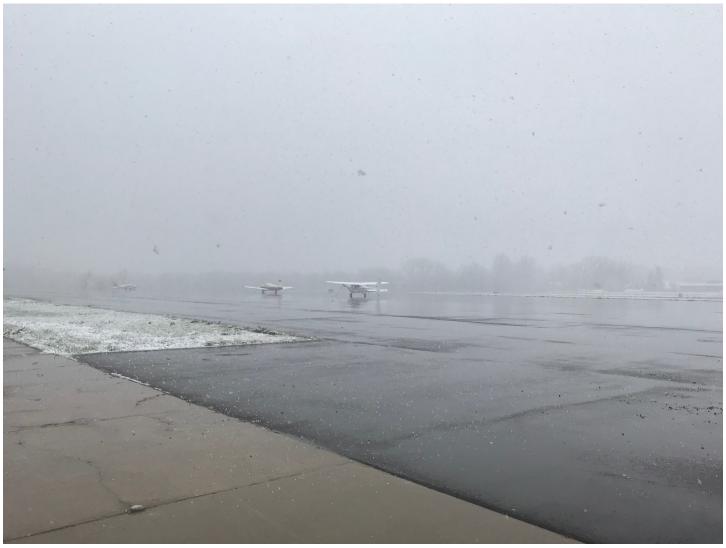

### **Pictures**

John Adler with some of the Cyber Infrastructure group.

Flight line at KBDU