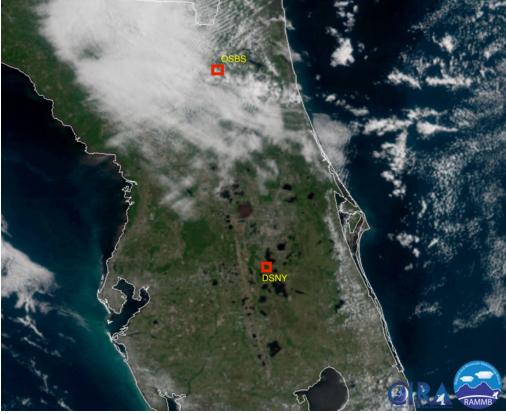

# Satellite Images

Above: clear skies prior to solar angle start time

Above: quickly building low cumulus at DSNY at start of solar angle

Above: low cumulus dominating the sky 30 minutes after solar angle start