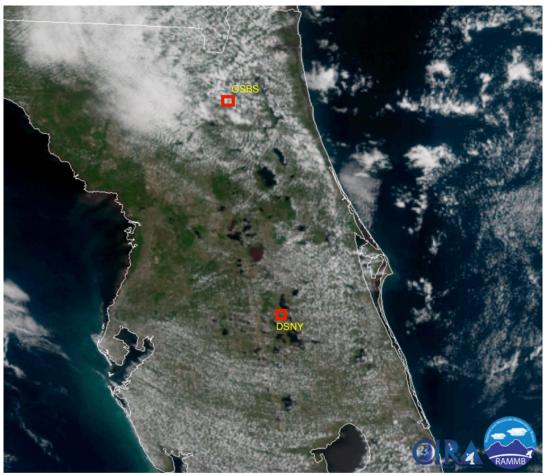

### Summary

Fog and IFR conditions gave way to cumulus this morning in Gainesville. Clear skies prior to solar angle near DSNY quickly gave way to the ubiquitous low (3000ft) "small puffies" at almost exactly the start of collection time and survey altitude. No flights were conducted today.

# Satellite Images

Above: clear skies prior to solar angle start time

Above: quickly building low cumulus at DSNY at start of solar angle

Above: low cumulus dominating the sky 30 minutes after solar angle start