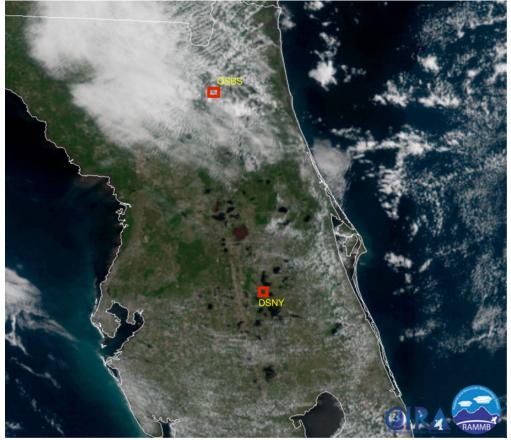

# Satellite Images

Above: clear skies prior to solar angle start time

Above: quickly building low cumulus at DSNY at start of solar angle

Above: low cumulus dominating the sky 30 minutes after solar angle start