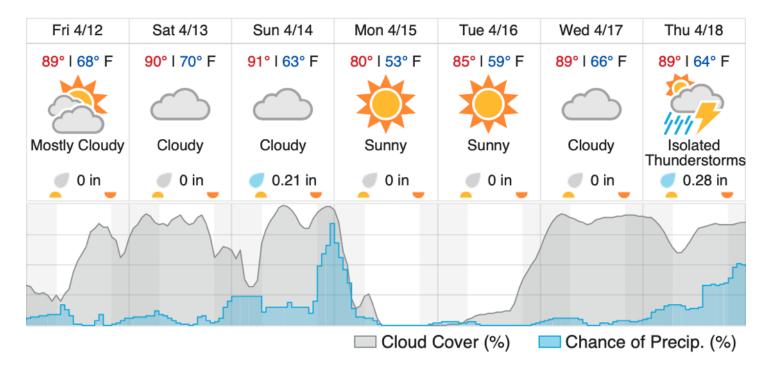

## Weather Forecast

Gainesville, FL

Flight Collection Plan for 11 April 2019 Flyority 1: Collection Area: Disney Wilderness Preserve (DSNY) Flight Plan Name: D03 DSNY R1 P1 v3.pln On Station Time: 1020 L / 1420 UTC Flyority 2: Collection Area: Ordway-Swisher Biological Station (OSBS) Priority 1 Flight Plan Flight Plan Name: D03 OSBS C1 P1 P2 v3.pln On Station Time: 1020 L / 1420 UTC Flyority 3: Collection Area: Ordway-Swisher Biological Station (OSBS) Priority 2 Flight Plan Flight Plan Name: D03\_OSBS\_C1\_P1\_P2\_v3.pln On Station Time: 1020 L / 1420 UTC Flyority 4: Collection Area: Nominal Runway – D03 Flight Plan Name: D03\_N03A\_Nominal\_Runway\_Test\_v1.pln On Station Time: N/A