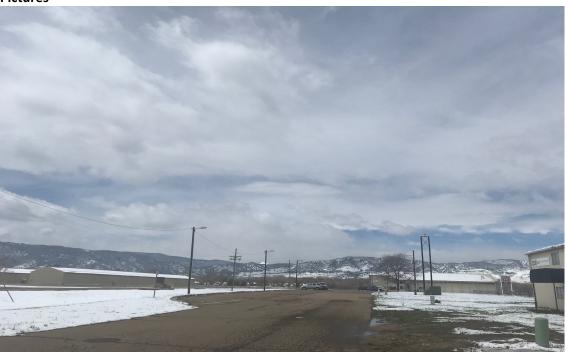

# April 11, 2019 Payload 3 Daily Flight Report



Date: 2019-04-11

Flight Campaign ID: 2019\_P3C1

Airport, FBO ID, City: Boulder Municipal Airport (KBDU) - Boulder, CO

Domain: 00 Sites Flown: None Days left in Domain: 7

Report Author: Robb Walker

Flight Crew: None Flight Hours: 00:00

Ground/GPS: Matt Devoe, John Adler, Robb Walker Hours until maintenance: 112.07

Pilots: Mike Francis, Mark Solper

Additional Personnel: GPS Instruments: None

### **Summary**

No calibration flights today due to cloud conditions and snow fall. Forecast tomorrow doesn't indicate conditions needed for Radiometric or NIS offset, so training flight planned for Friday.

#### **Concerns**

None

#### **Comments**

None

### **Pictures**



Sky conditions over KBDU

# **Cumulative Domain Coverage**

### B10D\_1600m



Flown: 100% (3/3) Green: 100% (3/3) Yellow: 0% (0/3) Red: 100% (3/3)

### B10D 1000m

| 1 | 2 3 | 4 | 5 | 6 | 7 | 8 |
|---|-----|---|---|---|---|---|

Flown: 100% (8/8) Green: 100% (8/8) Yellow: 0% (0/8) Red: 0% (0/8)

### B10D 500m

| <br> |   |   |   |   |   |   |   |   |
|------|---|---|---|---|---|---|---|---|
| 1    | 2 | 3 | 4 | 5 | 6 | 7 | 8 | 9 |

Flown: 100% (9/9) Green: 100% (9/9) Yellow: 0% (0/9) Red: 0% (0/9)

### H<sub>10</sub>C

1 2

Flown: 200% (4/2) Green: 0% (0/2) Yellow: 0% (0/2) Red: 450% (9/2)

# N<sub>10</sub>D

| 1  | 2  | 3  | 4  | 5  | 6  | 7 | 8 | 9 | 10 | 11 | 12 | 13 | 14 | 15 | 16 | 17 | 18 | 19 | 20 |
|----|----|----|----|----|----|---|---|---|----|----|----|----|----|----|----|---