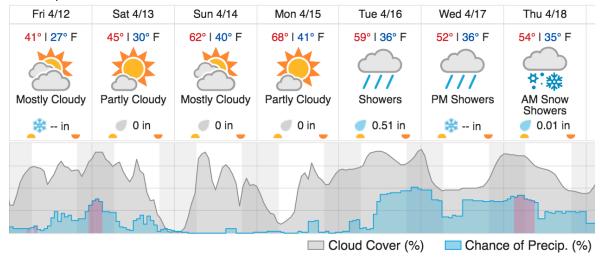

ellow: 0% (0/9) Red: 0% (0/9)

### H<sub>10</sub>C

1 2

Flown: 200% (4/2) Green: 0% (0/2) Yellow: 0% (0/2) Red: 450% (9/2)

# N<sub>10</sub>D

| 1  | 2  | 3  | 4  | 5  | 6  | 7 | 8 | 9 | 10 | 11 | 12 | 13 | 14 | 15 | 16 | 17 | 18 | 19 | 20 |
|----|----|----|----|----|----|---|---|---|----|----|----|----|----|----|----|----|----|----|----|
| 21 | 22 | 23 | 24 | 25 | 26 |   |   |   |    |    |    |    |    |    |    |    |    |    |    |

Flown: 85% (22/26) Green: 0% (0/26) Yellow: 0% (0/26) Red: 85% (22/26)

### **O10B**

1 2

Flown: 0% (0/2) Green: 0% (0/2) Yellow: 0% (0/2) Red: 0% (0/2)

# R10C

1 2 3 4 5

Flown: 100% (5/5) Green: 0% (0/5) Yellow: 0% (0/5) Red: 100% (5/5) 1 2

Flown: 100% (2/2) Green: 0% (0/2) Yellow: 0% (0/2) Red: 100% (2/2)

### **Weather Forecast**

#### Boulder, CO



# Flight Collection Plan for 11-12 April 2019

## Flyority 1

Collection Area: Radiometric Calibration – Table Mountain Flight Plan Name: D10\_R10C\_Rad\_Cal\_TBMT\_v1\_Q780.rpp

On-station Time: 1050 L / 1650 UTC

Flyority 2

Collection Area: NIS Offset Flight

Flight Plan Name: D10\_O10B\_NIS\_Offset\_v2\_Q780.rpp

On-station Time: 1020 L / 1620 UTC

Flyority 3

Collection Area: Boulder City Nominal Science Flight (Training)

Flight Plan Name: D10\_V10C\_East\_v7\_Q780

Crew: Bridget Hass, John Adler, Robb Walker and Matt DeVoe