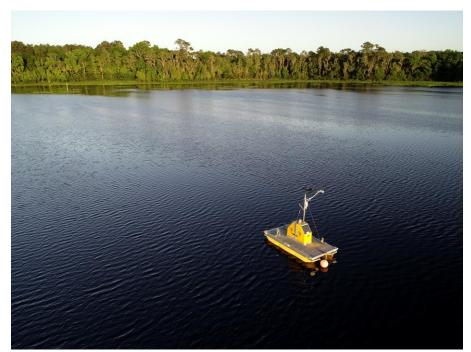

#### **Pictures**

Lake Suggs at the Ordway-Swisher Biological Station. Photo by Mike Wussow

NEON Tower at the Ordway-Swisher Biological Station. Photo by Mike Wussow

Lake Suggs Buoy at the Ordway-Swisher Biological Station. Photo by Mike Wussow