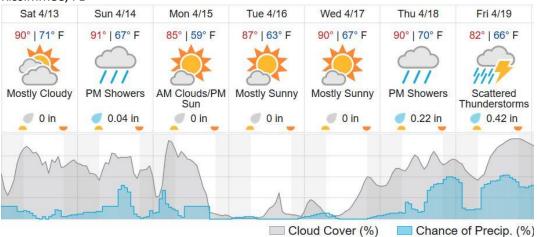

BS P1

|    | _  |    |    |    |    |    |   |   |    |    |    |    |    |    |    |    |    |    |    |
|----|----|----|----|----|----|----|---|---|----|----|----|----|----|----|----|----|----|----|----|
| 1  | 2  | 3  | 4  | 5  | 6  | 7  | 8 | 9 | 10 | 11 | 12 | 13 | 14 | 15 | 16 | 17 | 18 | 19 | 20 |
| 21 | 22 | 23 | 24 | 25 | 26 | 27 |   |   |    |    | •  | •  | •  |    | •  | •  | •  |    |    |

Flown: 0% (0/27) Green: 0% (0/27) Yellow: 0% (0/27) Red: 0% (0/27)

### OSBS P2

| Į | 28 | 29 | 30 | 31 | 32 | 33 | 34 | 35 | 36 | 37 | 38 | 39 | 40 | 41 | 42 | 43 |
|---|----|----|----|----|----|----|----|----|----|----|----|----|----|----|----|----|

Flown: 0% (0/16) Green: 0% (0/16) Yellow: 0% (0/16) Red: 0% (0/16)

#### **Weather Forecast**

#### Gainesville, FL



### Kissimmee, FL



# Flight Collection Plan for 13 April 2019

Flyority 1:

Collection Area: Disney Wilderness Preserve (DSNY)

Flight Plan Name: D03\_DSNY\_R1\_P1\_v3.pln

On Station Time: 1020 L / 1420 UTC

Flyority 2:

Collection Area: Ordway-Swisher Biological Station (OSBS) Priority 1 Flight Plan

Flight Plan Name: D03\_OSBS\_C1\_P1\_P2\_v3.pln

On Station Time: 1020 L / 1420 UTC

Flyority 3:

Collection Area: Ordway-Swisher Biological Station (OSBS) Priority 2 Flight Plan

Flight Plan Name: D03\_OSBS\_C1\_P1\_P2\_v3.pln

On Station Time: 1020 L / 1420 UTC

Flyority 4:

Collection Area: Nominal Runway - D03

Flight Plan Name: D03\_N03A\_Nominal\_Runway\_Test\_v1.pln

On Station Time: N/A

Crew: Cameron Chapman (LiDAR), Abe Morrison (NIS), Mike Wussow (Ground/GPS)