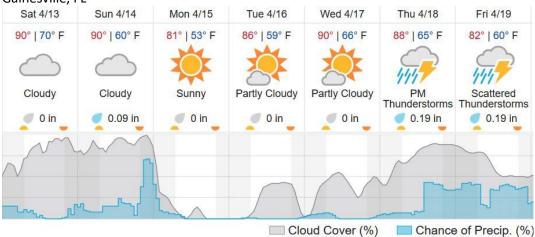

Red: 0% (0/36)

## OSBS P1

|    | _  |    |    |    |    |    |   |   |    |    |    |    |    |    |    |    |    |    |    |
|----|----|----|----|----|----|----|---|---|----|----|----|----|----|----|----|----|----|----|----|
| 1  | 2  | 3  | 4  | 5  | 6  | 7  | 8 | 9 | 10 | 11 | 12 | 13 | 14 | 15 | 16 | 17 | 18 | 19 | 20 |
| 21 | 22 | 23 | 24 | 25 | 26 | 27 |   |   |    |    | •  | •  | •  |    | •  | •  | •  |    |    |

Flown: 0% (0/27) Green: 0% (0/27) Yellow: 0% (0/27) Red: 0% (0/27)

### OSBS P2

| Į | 28 | 29 | 30 | 31 | 32 | 33 | 34 | 35 | 36 | 37 | 38 | 39 | 40 | 41 | 42 | 43 |
|---|----|----|----|----|----|----|----|----|----|----|----|----|----|----|----|----|

Flown: 0% (0/16) Green: 0% (0/16) Yellow: 0% (0/16) Red: 0% (0/16)

#### **Weather Forecast**

#### Gainesville, FL



### Kissimmee, FL



# Flight Collection Plan for 13 April 2019

Flyority 1:

Collection Area: Disney Wilderness Preserve (DSNY)

Flight Plan Name: D03\_DSNY\_R1\_P1\_v3.pln

On Station Time: 1020 L / 1420 UTC

Flyority 2:

Collection Area: Ordway-Swisher Biological Station (OSBS) Priority 1 Flight Plan

Flight Plan Name: D03\_OSBS\_C1\_P1\_P2\_v3.pln

On Station Time: 1020 L / 1420 UTC

Flyority 3:

Collection Area: Ordway-Swisher Biological Station (OSBS) Priority 2 Flight Plan

Flight Plan Name: D03\_OSBS\_C1\_P1\_P2\_v3.pln

On Station Time: 1020 L / 1420 UTC

Flyority 4:

Collection Area: Nominal Runway - D03

Flight Plan Name: D03\_N03A\_Nominal\_Runway\_Test\_v1.pln

On Station Time: N/A

Crew: Cameron Chapman (LiDAR), Abe Morrison (NIS), Mike Wussow (Ground/GPS)