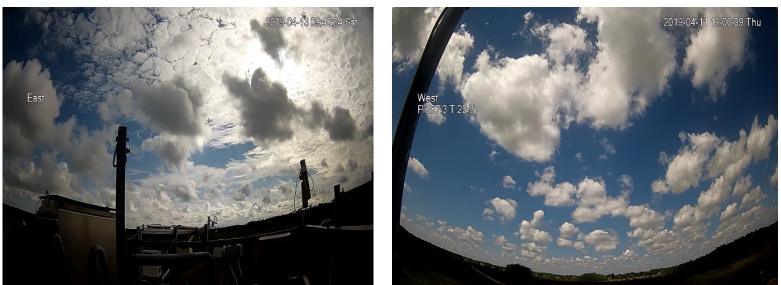

#### Picture

Clouds observed over DSNY tower below and above survey altitude (Image acquired by Mike Wussow via Tower Cam)