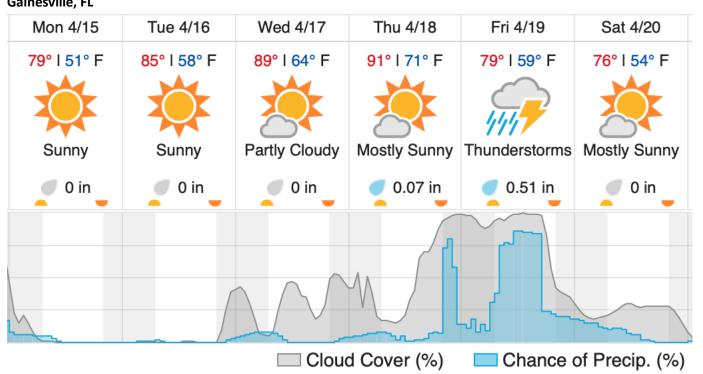

# Weather Forecast Gainesville, FL

#### **Summary**

Thick low cumulus clouds near both sites prevented flights yet again. Gusty winds today are a possible indication of the arrival of the forecasted cold front that should bring cooler drier weather, hopefully resulting in less convection and no quickly building clouds for the next two days.