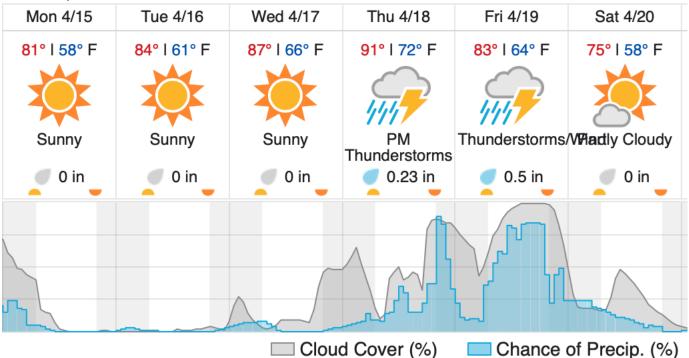

# Kissimmee, FL

#### **Summary**

Thick low cumulus clouds near both sites prevented flights yet again. Gusty winds today are a possible indication of the arrival of the forecasted cold front that should bring cooler drier weather, hopefully resulting in less convection and no quickly building clouds for the next two days.