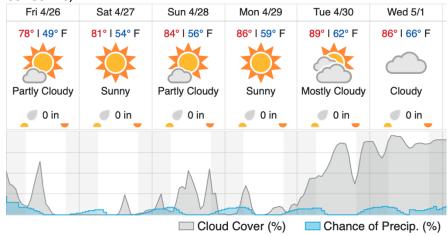

----|----|---|---|---|----|----|----|----|----|----|----|----|----|----|----|
|  | 21 | 22 | 23 | 24 | 25 | 26 |   |   |   |    |    |    |    |    |    |    |    |    |    |    |

Flown: 0% (0/26) Green: 0% (0/26) Yellow: 0% (0/26) Red: 0% (0/26)

### **N08A**

1

Flown: 0% (0/1) Green: 0% (0/1) Yellow: 0% (0/1) Red: 0% (0/1)

### **TALL**

| 1  | 2  | 3  | 4  | 5  | 6  | 7 | 8 | 9 | 10 | 11 | 12 | 13 | 14 | 15 | 16 | 17 | 18 | 19 | 20 |
|----|----|----|----|----|----|---|---|---|----|----|----|----|----|----|----|----|----|----|----|
| 21 | 22 | 23 | 24 | 25 | 26 |   |   |   |    |    |    |    |    |    |    |    |    |    |    |

Flown: 0% (0/26) Green: 0% (0/26) Yellow: 0% (0/26) Red: 0% (0/26)

#### **Weather Forecast**

### Tuscaloosa, AL



# Demopolis, AL



#### Coffeeville, AL



# Flight Collection Plan for 26 April 2019

Flyority 1:

Collection Area: Dead Lake (DELA)

Flight Plan Name: D08\_DELA\_R1\_P1\_v1.pln

On Station Time: 1010 L / 1410 UTC

Flyority 2:

Collection Area: Talladega National Forest (TALL) Flight Plan Name: D08 TALL C1 P1 v1.pln

On Station Time: 0930 L / 1430 UTC

Flyority 3:

Collection Area: Lenoir Landing (LENO)
Flight Plan Name: D08\_LENO\_R2\_P1\_v1.pln

On Station Time: 0930L / 1430 UTC

Flyority 4:

Collection Area: Nominal Runway - D08

Flight Plan Name: D08\_N08A\_Nominal\_Runway\_Test\_v1.pln

Purpose: To test LiDAR range accuracies and noise levels at 100 kHz PRF.

On Station Time: N/A

Crew: (LiDAR) Cameron Chapman (NIS) Abe Morrison (Ground/GPS) None

## Flight Collection Plan for 27 April 2019

Flyority 1 – 4 Same as previousl