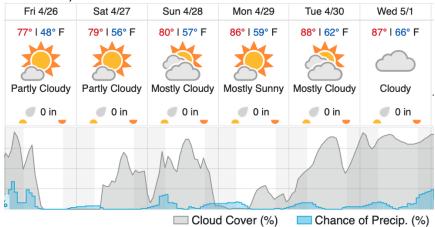

7 | 18 | 19 | 20 |
|--|----|----|----|----|----|----|---|---|---|----|----|----|----|----|----|----|----|----|----|----|
|  | 21 | 22 | 23 | 24 | 25 | 26 |   |   |   |    |    |    |    |    |    |    |    |    |    |    |

Flown: 0% (0/26) Green: 0% (0/26) Yellow: 0% (0/26) Red: 0% (0/26)

### **N08A**

1

Flown: 0% (0/1) Green: 0% (0/1) Yellow: 0% (0/1) Red: 0% (0/1)

### **TALL**

| 1  | 2  | 3  | 4  | 5  | 6  | 7 | 8 | 9 | 10 | 11 | 12 | 13 | 14 | 15 | 16 | 17 | 18 | 19 | 20 |
|----|----|----|----|----|----|---|---|---|----|----|----|----|----|----|----|----|----|----|----|
| 21 | 22 | 23 | 24 | 25 | 26 |   |   |   |    |    |    |    |    |    |    |    |    |    |    |

Flown: 0% (0/26) Green: 0% (0/26) Yellow: 0% (0/26) Red: 0% (0/26)

#### **Weather Forecast**

### Tuscaloosa, AL



# Demopolis, AL



#### Coffeeville, AL



# Flight Collection Plan for 26 April 2019

Flyority 1:

Collection Area: Dead Lake (DELA)

Flight Plan Name: D08\_DELA\_R1\_P1\_v1.pln

On Station Time: 1010 L / 1410 UTC

Flyority 2:

Collection Area: Talladega National Forest (TALL) Flight Plan Name: D08 TALL C1 P1 v1.pln

On Station Time: 0930 L / 1430 UTC

Flyority 3:

Collection Area: Lenoir Landing (LENO)
Flight Plan Name: D08\_LENO\_R2\_P1\_v1.pln

On Station Time: 0930L / 1430 UTC

Flyority 4:

Collection Area: Nominal Runway - D08

Flight Plan Name: D08\_N08A\_Nominal\_Runway\_Test\_v1.pln

Purpose: To test LiDAR range accuracies and noise levels at 100 kHz PRF.

On Station Time: N/A

Crew: (LiDAR) Cameron Chapman (NIS) Abe Morrison (Ground/GPS) None

## Flight Collection Plan for 27 A