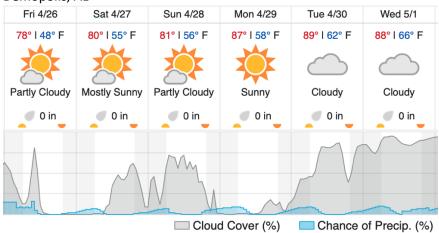

|--|----|----|----|----|----|----|---|---|---|----|----|----|----|----|----|----|----|----|----|----|
|  | 21 | 22 | 23 | 24 | 25 | 26 |   |   |   |    |    |    |    |    |    |    |    |    |    |    |

Flown: 0% (0/26) Green: 0% (0/26) Yellow: 0% (0/26) Red: 0% (0/26)

### **N08A**

1

Flown: 0% (0/1) Green: 0% (0/1) Yellow: 0% (0/1) Red: 0% (0/1)

### **TALL**

| 1  | 2  | 3  | 4  | 5  | 6  | 7 | 8 | 9 | 10 | 11 | 12 | 13 | 14 | 15 | 16 | 17 | 18 | 19 | 20 |
|----|----|----|----|----|----|---|---|---|----|----|----|----|----|----|----|----|----|----|----|
| 21 | 22 | 23 | 24 | 25 | 26 |   |   |   |    |    |    |    |    |    |    |    |    |    |    |

Flown: 0% (0/26) Green: 0% (0/26) Yellow: 0% (0/26) Red: 0% (0/26)

#### **Weather Forecast**

### Tuscaloosa, AL



# Demopolis, AL



#### Coffeeville, AL



# Flight Collection Plan for 26 April 2019

Flyority 1:

Collection Area: Dead Lake (DELA)

Flight Plan Name: D08\_DELA\_R1\_P1\_v1.pln

On Station Time: 1010 L / 1410 UTC

Flyority 2:

Collection Area: Talladega National Forest (TALL) Flight Plan Name: D08 TALL C1 P1 v1.pln

On Station Time: 0930 L / 1430 UTC

Flyority 3:

Collection Area: Lenoir Landing (LENO)
Flight Plan Name: D08\_LENO\_R2\_P1\_v1.pln

On Station Time: 0930L / 1430 UTC

Flyority 4:

Collection Area: Nominal Runway - D08

Flight Plan Name: D08\_N08A\_Nominal\_Runway\_Test\_v1.pln

Purpose: To test LiDAR range accuracies and noise levels at 100 kHz PRF.

On Station Time: N/A

Crew: (LiDAR) Cameron Chapman (NIS) Abe Morrison (Ground/GPS) None

## Flight Collection Plan for 27 April 2019

Flyority