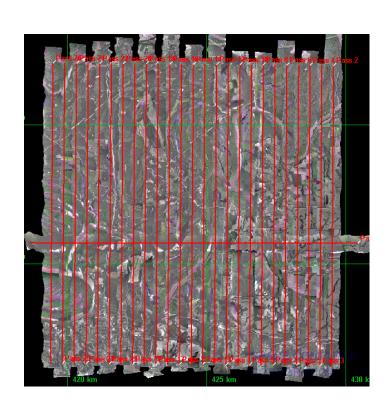

## Summary

A layer of high cirrus clouds mixed with a few low cumulus clouds pushed the data collection into "yellow" conditions. We were able to collect the entire flight box under this sky condition.

## **Estimated Cloud Cover**

| Green: | Yellow: | Red: |
|--------|---------|------|
| 0-10%  | 10-50%  | >50% |

**Daily Coverage** 

| D08 DELA | Line | SpecG | SpecY | SpecR | NIS         | Lidar        | Camera   | Cumulative |
|----------|------|-------|-------|-------|-------------|--------------|----------|------------|
|          | 1    |       |       |       | ✓           | ✓            | ✓        | NLC        |
|          | 2    |       |       |       | ✓           | $\checkmark$ | ✓        | NLC        |
|          | 3    |       |       |       | <b>&gt;</b> | <b>√</b>     | <b>√</b> | NLC        |
|          | 4    |       |       |       | <b>\</b>    | <b>√</b>     | <b>√</b> | NLC        |
|          | 5    |       |       |       | ✓           | ✓            | ✓        | NLC        |
|          | 6    |       |       |       | <b>&gt;</b> | <b>√</b>     | <b>√</b> | NLC        |
|          | 7    |       |       |       | <b>&gt;</b> | <b>√</b>     | <b>√</b> | NLC        |
|          | 8    |       |       |       | <b>✓</b>    | ✓            | ✓        | NLC        |
|          | 9    |       |       |       | ✓           | ✓            | ✓        | NLC        |
|          | 10   |       |       |       | ✓           | ✓            | ✓        | NLC        |
|          | 11   |       |       |       | ✓           | ✓            | ✓        | NLC        |
|          | 12   |       |       |       | ✓           | ✓            | ✓        | NLC        |
|          | 13   |       |       |       | ✓           | ✓            | ✓        | NLC        |
|          | 14   |       |       |       | ✓           | ✓            | ✓        | NLC        |
|          | 15   |       |       |       | ✓           | ✓            | ✓        | NLC        |
|          | 16   |       |       |       | ✓           | ✓            | ✓        | NLC        |
|          | 17   |       |       |       | ✓           | ✓            | ✓        | NLC        |
|          | 18   |       |       |       | ✓           | ✓            | ✓        | NLC        |
|          | 19   |       |       |       | ✓           | ✓            | ✓        | NLC        |
|          | 20   |       |       |       | ✓           | ✓            | ✓        | NLC        |
|          | 21   |       |       |       | ✓           | ✓            | ✓        | NLC        |
|          | 22   |       |       |       | ✓           | ✓            | ✓        | NLC        |
|          | 23   |       |       |       | <b>√</b>    | ✓            | ✓        | NLC        |
|          | 24   |       |       |       | <b>√</b>    | ✓            | ✓        | NLC        |
|          | 25   |       |       |       | <b>√</b>    | ✓            | ✓        | NLC        |
|          | 26   |       |       |       | ✓           | ✓            | <b>√</b> | NLC        |
| Flown:   | 26   |       |       |       |             |              |          |            |