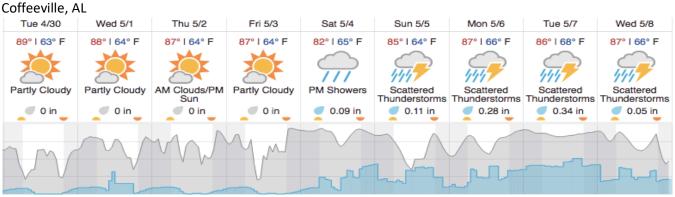

### **Weather Forecast**

Cloud Cover (%)

Cloud Cover (%)

Chance of Precip. (%)

Chance of Precip. (%)

Chance of Snow (%

Chance of Snow (%)