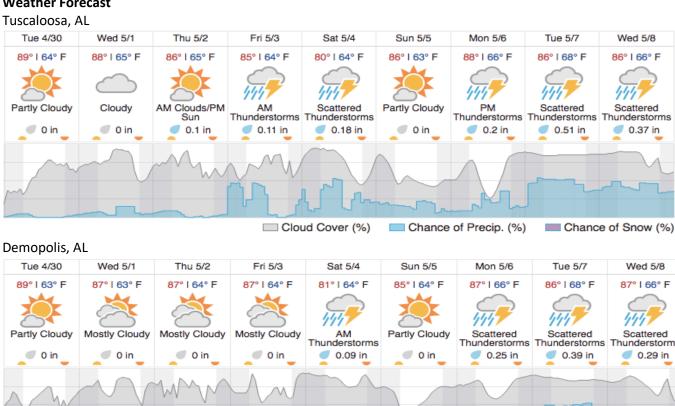

### **Weather Forecast**

Cloud Cover (%)

Cloud Cover (%)

Chance of Precip. (%)

Chance of Precip. (%)

Chance of Snow (%

Chance of Snow (%)