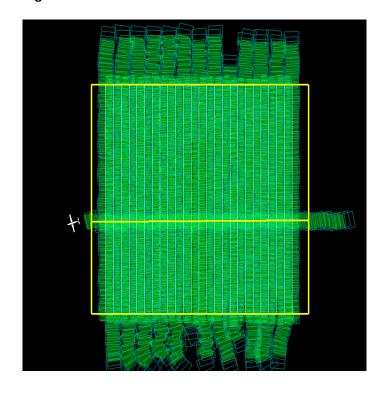

## Summary

A layer of high cirrus clouds mixed with a few low cumulus clouds pushed the data collection into "yellow" conditions. We were able to collect the entire flight box under this sky condition.

## **Estimated Cloud Cover**

| Green: | Yellow: | Red: |
|--------|---------|------|
| 0-10%  | 10-50%  | >50% |

**Daily Coverage** 

| D08 DELA | Line | SpecG | SpecY | SpecR | NIS         | Lidar        | Camera   | Cumulative |
|----------|------|-------|-------|-------|-------------|--------------|----------|------------|
|          | 1    |       |       |       | ✓           | ✓            | ✓        | NLC        |
|          | 2    |       |       |       | ✓           | $\checkmark$ | ✓        | NLC        |
|          | 3    |       |       |       | <b>&gt;</b> | <b>√</b>     | <b>√</b> | NLC        |
|          | 4    |       |       |       | <b>\</b>    | <b>√</b>     | <b>√</b> | NLC        |
|          | 5    |       |       |       | ✓           | ✓            | ✓        | NLC        |
|          | 6    |       |       |       | <b>&gt;</b> | <b>√</b>     | <b>√</b> | NLC        |
|          | 7    |       |       |       | <b>&gt;</b> | <b>√</b>     | <b>√</b> | NLC        |
|          | 8    |       |       |       | <b>✓</b>    | ✓            | ✓        | NLC        |
|          | 9    |       |       |       | ✓           | ✓            | ✓        | NLC        |
|          | 10   |       |       |       | ✓           | ✓            | ✓        | NLC        |
|          | 11   |       |       |       | ✓           | ✓            | ✓        | NLC        |
|          | 12   |       |       |       | ✓           | ✓            | ✓        | NLC        |
|          | 13   |       |       |       | ✓           | ✓            | ✓        | NLC        |
|          | 14   |       |       |       | ✓           | ✓            | ✓        | NLC        |
|          | 15   |       |       |       | ✓           | ✓            | ✓        | NLC        |
|          | 16   |       |       |       | ✓           | ✓            | ✓        | NLC        |
|          | 17   |       |       |       | ✓           | ✓            | ✓        | NLC        |
|          | 18   |       |       |       | ✓           | ✓            | ✓        | NLC        |
|          | 19   |       |       |       | ✓           | ✓            | ✓        | NLC        |
|          | 20   |       |       |       | ✓           | ✓            | ✓        | NLC        |
|          | 21   |       |       |       | ✓           | ✓            | ✓        | NLC        |
|          | 22   |       |       |       | ✓           | ✓            | ✓        | NLC        |
|          | 23   |       |       |       | <b>√</b>    | ✓            | ✓        | NLC        |
|          | 24   |       |       |       | <b>√</b>    | ✓            | ✓        | NLC        |
|          | 25   |       |       |       | <b>√</b>    | ✓            | ✓        | NLC        |
|          | 26   |       |       |       | ✓           | ✓            | <b>√</b> | NLC        |
| Flown:   | 26   |       |       |       |             |              |          |            |