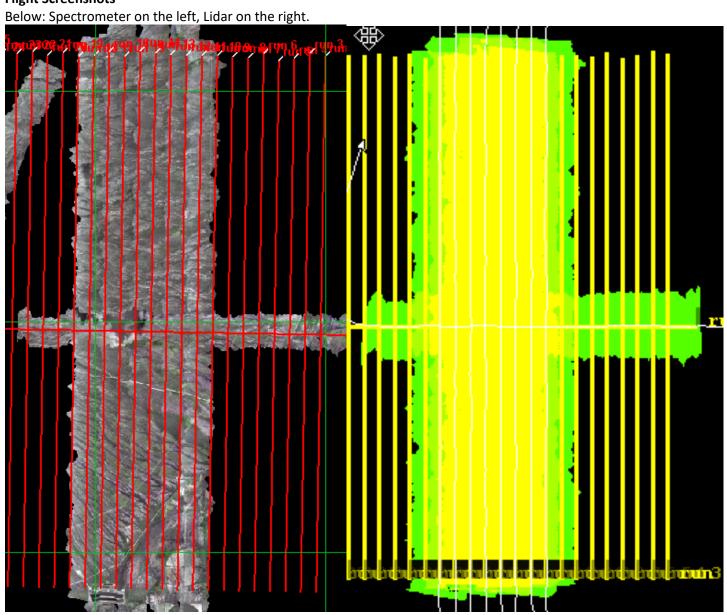

AQ

| 1          | 2  | 3  | 4  | 5  | 6  | 7  | 8  | 9  | 10 | 11 | 12 | 13 | 14 | 15 | 16 | 17 | 18 | 19 | 20 |
|------------|----|----|----|----|----|----|----|----|----|----|----|----|----|----|----|----|----|----|----|
| 21         | 22 | 23 | 24 | 25 | 26 | 27 | 28 | 29 | 30 | 31 | 32 | 33 | 34 | 35 | 36 | 37 | 38 | 39 | 40 |
| <b>4</b> 1 | 42 |    |    |    |    |    |    |    |    |    |    |    |    |    |    |    |    |    |    |

Flown: 21% (9/42) Green: 14% (6/42) Yellow: 7% (3/42) Red: 0% (0/42)

### **REDB**

| 1 | 2 | 3 | 4 | 5 | 6 | 7 | 8 | 9 | 10 | 11 | 12 | 13 | 14 | 15 | 16 | 17 | 18 | 19 |
|---|---|---|---|---|---|---|---|---|----|----|----|----|----|----|----|----|----|----|

Flown: 0% (0/19) Green: 0% (0/19) Yellow: 0% (0/19) Red: 0% (0/19)

# **Flight Screenshots**



# **Pictures**





## **Weather Forecast**

Salt Lake City, UT

| Mon 5/6                              | Tue 5/7       | Wed 5/8     | Thu 5/9                                 | Fri 5/10    | Sat 5/11    | Sun 5/12      |  |  |  |  |
|--------------------------------------|---------------|-------------|-----------------------------------------|-------------|-------------|---------------|--|--|--|--|
| 76° I 52° F                          | 68° I 49° F   | 61° I 45° F | 62° I 43° F                             | 66° I 45° F | 70° I 49° F | 75°   51° F   |  |  |  |  |
| Mostly Sunny                         | Mostly Cloudy | Showers     | Mostly Cloudy                           | Sunny       | Sunny       | Partly Cloudy |  |  |  |  |
| 0 in                                 | <b>0.2</b> in |