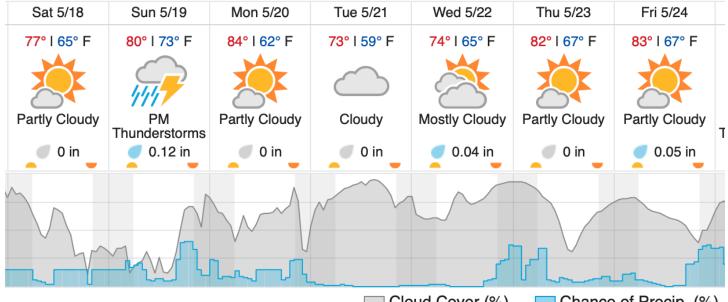

### Weather Forecast

Annapolis, MD

Cloud Cover (%)

Chance of Precip. (%)

| Front Royal, VA          |                     |                          |             |               |                          |                          |
|--------------------------|---------------------|--------------------------|-------------|---------------|--------------------------|--------------------------|
| Sat 5/18                 | Sun 5/19            | Mon 5/20                 | Tue 5/21    | Wed 5/22      | Thu 5/23                 | Fri 5/24                 |
| <mark>84°</mark> I 65° F | 87°   69° F         | <mark>85°</mark> I 56° F | 75°   54° F | 80° l 65° F   | <mark>85°   65° F</mark> | <mark>85°</mark> I 65° F |
| 1111                     | 1111                | 1111                     | $\bigcirc$  | à             |                          |                          |
| PM<br>Thunderstorms      | AM<br>Thunderstorms | AM<br>Thunderstorms      | Cloudy      | Mostly Cloudy | Partly Cloudy            | Partly Cloudy            |
| 0.05 in                  | 0.05 in             | 0.02 in                  | 🥑 0 in 🖕    | 🥑 0.05 in     | 🥑 0 in 🖕                 | 🥑 0 in 🖕                 |
|                          |                     |                          |             |               |                          |                          |
|                          |                     |                          |             | oud Cover (%) | Chance Chance            | e of Precip. (%)         |