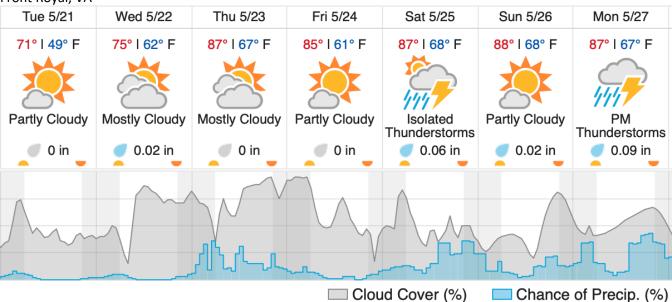

| 2  | 3  | 4  | 5  | 6  | 7  | 8  | 9  | 10 | 11 | 12 | 13 | 14 | 15 | 16 | 17 | 18 | 19 | 20 |
|----|----|----|----|----|----|----|----|----|----|----|----|----|----|----|----|----|----|----|----|
| 21 | 22 | 23 | 24 | 25 | 26 | 27 | 28 | 29 | 30 | 31 | 32 |    |    |    |    |    |    |    |    |

Flown: 0% (0/32) Green: 0% (0/32) Yellow: 0% (0/32) Red: 0% (0/32)

## **SERC**

| 1  | 2  | 3  | 4  | 5  | 6  | 7 | 8 | 9 | 10 | 11 | 12 | 13 | 14 | 15 | 16 | 17 | 18 | 19 | 20 |
|----|----|----|----|----|----|---|---|---|----|----|----|----|----|----|----|----|----|----|----|
| 21 | 22 | 23 | 24 | 25 | 26 |   |   |   |    |    |    |    |    |    |    |    |    |    |    |

Flown: 54% (14/26) Green: 23% (6/26) Yellow: 31% (8/26) Red: 0% (0/26)

## **Weather Forecast**

## Front Royal, VA



## Annapolis, MD



# Flight Collection Plan for 21 May 2019

Scheduled no-fly day. No flights planned. Crews rotating.

## Flight Collection Plan for 22 May 2019

Flyority1:

Collection Area: Smithsonian Conservation Biology Institute (SCBI)

Flight Plan Name: D02\_SCBI\_C1\_P1\_v1.pln On Station Time: 09:40 L / 13:40 UTC

Flyority2:

Collection Area: Smithsonian Ecological Research Center (SERC) \*\*Lines 2-4 & 18-26 If "Green" Conditions, include lines 5-11

Flight Plan Name: D02\_SERC\_R1\_P1\_v1.pln On Station Time: 09:30 L / 13:30 UTC

Flyority3:

Collection Area: Blandy Experimental Farm (BLAN) Flight Plan Name: D02\_BLAN\_R2\_P1\_v2.pln

On Station Time: 09:40 L / 13:40 UTC

Flyority4:

Collection Area: Nominal Runway – D02

Flight Plan Name: D02\_N02A\_Nominal\_Runway\_Test\_v1.