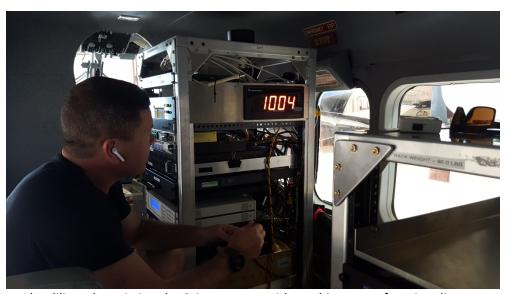

#### **Pictures**

Abe diligently assisting the Science team with a cabin sensor functionality test